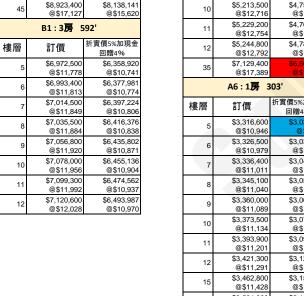

## 價單1號 以最高5%折扣加現金回贈4%計算

制作日期: 2025-02-26

| A1:3 <b>房</b> 679' |                          |                          |  |
|--------------------|--------------------------|--------------------------|--|
| 樓層                 | 訂價                       | 折實價5%加現金<br>回贈4%         |  |
| 5                  | \$8,162,000<br>@\$12,021 | \$7,443,744<br>@\$10,963 |  |
| 6                  | \$8,186,500<br>@\$12,057 | \$7,466,088<br>@\$10,996 |  |
| 7                  | \$8,211,200<br>@\$12,093 | \$7,488,614<br>@\$11,029 |  |
| 8                  | \$8,235,900<br>@\$12,129 | \$7,511,141<br>@\$11,062 |  |
| 9                  | \$8,260,600<br>@\$12,166 | \$7,533,667<br>@\$11,095 |  |
| 10                 | \$8,285,500<br>@\$12,203 | \$7,556,376<br>@\$11,129 |  |
| 11                 | \$8,310,400<br>@\$12,239 | \$7,579,085<br>@\$11,162 |  |
|                    |                          |                          |  |

| \$11,410,900 |    |
|--------------|----|
| @\$16,805    |    |
| A2:3房 5      | 21 |

35

\$8,335,400 @\$12,276 \$7,601,885 @\$11,196

| 樓層         | 訂價                       | 折實價5%加現金<br>回贈4%         |
|------------|--------------------------|--------------------------|
| 5          | \$6,143,800<br>@\$11,792 | \$5,603,146<br>@\$10,755 |
| 6          | \$6,162,200<br>@\$11,828 | \$5,619,926<br>@\$10,787 |
| 7          | \$6,180,800<br>@\$11,863 | \$5,636,890<br>@\$10,819 |
| 8          | \$6,199,300<br>@\$11,899 | \$5,653,762<br>@\$10,852 |
| 9          | \$6,218,100<br>@\$11,935 | \$5,670,907<br>@\$10,885 |
| 10         | \$6,236,700<br>@\$11,971 | \$5,687,870<br>@\$10,917 |
| 11         | \$6,255,600<br>@\$12,007 | \$5,705,107<br>@\$10,950 |
| 12         | \$6,274,300<br>@\$12,043 | \$5,722,162<br>@\$10,983 |
| 45         | \$8,923,400<br>@\$17,127 | \$8,138,141<br>@\$15,620 |
| B1:3房 592' |                          |                          |