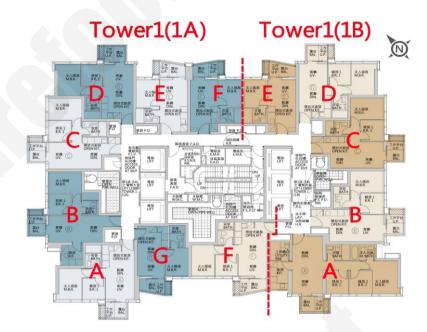

## Grand Seasons

價單1號 以最高12%折扣計算 制作日期: 2025-01-07

| 第  | 1 <mark>座(1A) C:</mark> 2             | 房 453'                   |
|----|---------------------------------------|--------------------------|
| 樓層 | 訂價                                    | 折實價12%                   |
| 8  | \$7,201,000<br>@\$15,896              | \$6,336,880<br>@\$13,989 |
| 9  | \$7,216,000<br>@\$15,929              | \$6,350,080<br>@\$14,018 |
| 12 | \$7,259,000<br>@\$16,024              | \$6,387,920<br>@\$14,101 |
| 15 | \$7,274,000                           | \$6,401,120              |
| 16 | @\$16,057<br>\$7,296,000              | @\$14,131<br>\$6,420,480 |
| 18 | @\$16,106<br>\$7,335,000              | @\$14,173<br>\$6,454,800 |
| 10 | @\$16,192<br>\$7,348,000              | @\$14,249<br>\$6,466,240 |
| -  | @\$16,221<br>\$7,388,000              | @\$14,274<br>\$6,501,440 |
| 23 | @\$16,309<br>\$7,401,000              | @\$14,352<br>\$6,512,880 |
| 25 | @\$16,338                             | @\$14,377                |
| 26 | \$7,415,000<br>@\$16,369              | \$6,525,200<br>@\$14,404 |
| 27 | \$7,428,000<br>@\$16,397              | \$6,536,640<br>@\$14,430 |
| 28 | \$7,455,000<br>@\$16,457              | \$6,560,400<br>@\$14,482 |
| 29 | \$7,468,000<br>@\$16,486              | \$6,571,840<br>@\$14,507 |
| 30 | \$7,482,000                           | \$6,584,160              |
| 31 | @\$16,517<br>\$7,493,000              | @\$14,535<br>\$6,593,840 |
| 32 | @\$16,541<br>\$7,506,000              | @\$14,556<br>\$6,605,280 |
| 33 | @\$16,570<br>\$7,520,000              | @\$14,581<br>\$6,617,600 |
|    | @\$16,600<br>\$7,533,000              | @\$14,608<br>\$6,629,040 |
| 35 | @\$16,629<br>\$7,547,000              | @\$14,634<br>\$6,641,360 |
| 36 | @\$16,660                             | @\$14,661                |
| 37 | \$7,561,000<br>@\$16,691              | \$6,653,680<br>@\$14,688 |
| 38 | \$7,588,000<br>@\$16,751              | \$6,677,440<br>@\$14,740 |
| 41 | \$7,629,000<br>@\$16,841              | \$6,713,520<br>@\$14,820 |
| 42 | \$7,643,000<br>@\$16,872              | \$6,725,840<br>@\$14,847 |
| 45 | \$7,670,000                           | \$6,749,600<br>@\$14,900 |
| 46 | @\$16,932<br>\$7,684,000<br>@\$16,962 | \$6,761,920<br>@\$14,927 |