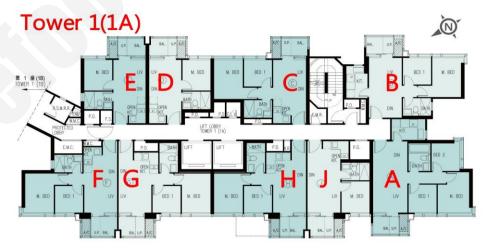

|
|----|--------------------------|--------------------------|
| 樓層 | 訂價                       | 折實價18%                   |
| 3  | \$3,540,000<br>@\$11,494 | \$2,902,800<br>@\$9,425  |
| 5  | \$3,650,000<br>@\$11,851 | \$2,993,000<br>@\$9,718  |
| 6  | \$3,750,000<br>@\$12,175 | \$3,075,000<br>@\$9,984  |
| 7  | \$3,870,000<br>@\$12,565 | \$3,173,400<br>@\$10,303 |
| 8  | \$3,960,000<br>@\$12,857 | \$3,247,200<br>@\$10,543 |
| 9  | \$4,060,000<br>@\$13,182 | \$3,329,200<br>@\$10,809 |
| 10 | \$4,110,000<br>@\$13,344 | \$3,370,200<br>@\$10,942 |
| 11 | \$4,150,000<br>@\$13,474 | \$3,403,000<br>@\$11,049 |
| 12 | \$4,200,000<br>@\$13,636 | \$3,444,000<br>@\$11,182 |
| 15 | \$4,250,000<br>@\$13,799 | \$3,485,000<br>@\$11,315 |
| 16 | \$4,300,000<br>@\$13,961 | \$3,526,000<br>@\$11,448 |





Tower 1(1B)



## 新盤價單表

## 朗天峰

價單1號 以最高18%折扣計算 制作日期: 2025-02-13

|      | 2座A:2房                   | 398'                    |
|------|--------------------------|-------------------------|
| 樓層   | 訂價                       | 折實價18%                  |
| 3    | \$4,640,000              | \$3,804,800             |
|      | @\$11,658                | @\$9,560                |
| 5    | \$4,780,000<br>@\$12,010 | \$3,919,600<br>@\$9,848 |
|      | \$4,920,000              | \$4,034,400             |
| 6    | @\$12,362                | @\$10,137               |
| _    | \$5.060.000              | \$4,149,200             |
| 7    | @\$12,714                | @\$10,425               |
| 8    | \$5,190,000              | \$4,255,800             |
| ٥    | @\$13,040                | @\$10,693