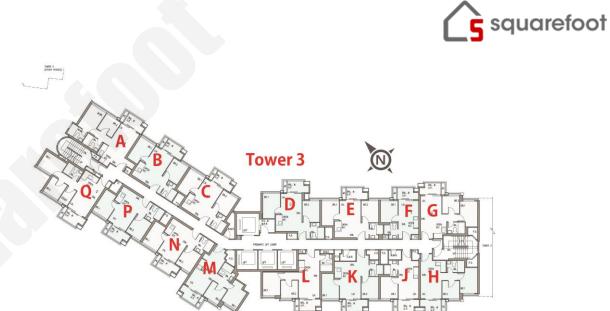

## 柏蔚森II

**價**單1號 以最高6%折扣計算 制作日期: 2024-09-30

| E:2 <b>房</b> 383'/384' |                          |                          |
|------------------------|--------------------------|--------------------------|
| 樓層                     | 訂價                       | 折實價6%                    |
| 1                      | \$7,635,000<br>@\$19,883 | \$6,260,700<br>@\$16,304 |
| 2                      | \$7,643,000<br>@\$19,904 | \$6,267,260<br>@\$16,321 |
| 3                      | \$7,639,000<br>@\$19,945 | \$6,263,980<br>@\$16,355 |
| 5                      | \$7,676,000<br>@\$20,042 | \$6,294,320<br>@\$16,434 |
| 6                      | \$7,715,000<br>@\$20,144 | \$6,326,300<br>@\$16,518 |
| 7                      | \$7,754,000<br>@\$20,245 | \$6,358,280<br>@\$16,601 |
| 8                      | \$7,792,000<br>@\$20,345 | \$6,389,440<br>@\$16,683 |
| 9                      | \$7,831,000<br>@\$20,446 | \$6,421,420<br>@\$16,766 |
| 10                     | \$8,067,000<br>@\$21,063 | \$6,614,940<br>@\$17,271 |
| 11                     | \$8,228,000<br>@\$21,483 | \$6,746,960<br>@\$17,616 |
| 12                     | \$8,392,000<br>@\$21,911 | \$6,881,440<br>@\$17,967 |
| 15                     | \$8,560,000<br>@\$22,350 | \$7,019,200<br>@\$18,327 |

| F:1 <b>房</b> 262' |                          |                          |
|-------------------|--------------------------|--------------------------|
| 樓層                | 訂價                       | 折實價6%                    |
| 1                 | \$5,339,000<br>@\$20,378 | \$4,377,980<br>@\$16,710 |
| 2                 | \$5,343,000<br>@\$20,393 | \$4,381,260<br>@\$16,722 |
| 3                 | \$5,434,000<br>@\$20,740 | \$4,455,880<br>@\$17,007 |
| 5                 | \$5,460,000<br>@\$20,840 | \$4,477,200<br>@\$17,089 |
| 6                 | \$5,487,000<br>@\$20,943 | \$4,499,340<br>@\$17,173 |
| 7                 | \$5,517,000<br>@\$21,057 | \$4,523,940<br>@\$17,267 |
| 8                 | \$5,543,000<br>@\$21,156 | \$4,545,260<br>@\$17,348 |
| 9                 | \$5,571,000<br>@\$21,263 | \$4,568,220<br>@\$17,436 |
| 10                | \$5,739,000<br>@\$21,905 | \$4,705,980<br>@\$17,962 |
| 11                | \$5,852,000<br>@\$22,336 | \$4,798,640<br>@\$18,315 |
| 12                | \$5,970,000<br>@\$22,786 | \$4,895,400<br>@\$18,685 |
| 15                | \$6,090,000<br>@\$23,244 | \$4,993,800<br>@\$19,060 |
| 16                | \$6,210,000<br>@\$23,702 | \$5,092,200<br>@\$19,436 |

## 柏蔚森II

價單1號 以最高6%/18%折扣計算 制作日期: 2024-09-30

| A:2 <b>房</b> 450'/451' |                                       |                                       |
|------------------------|---------------------------------------|---------------------------------------|
| 樓層                     | 訂價                                    | 折實價6%                                 |
| 1                      | \$9,501,000<br>@\$21,113              | \$8,930,940<br>@\$19,847              |
| 2                      | \$9,542,000<br>@\$21,204              | \$8,969,480<br>@\$19,932              |
| 3                      | \$9,573,000                           | \$8,998,620                           |
| 5                      | @\$21,226<br>\$9,582,000              | @\$19,953<br>\$9,007,080              |
| 6                      | @\$21,246<br>\$9,678,000              | @\$19,971<br>\$9,097,320              |
|                        | @\$21,459<br>\$9,775,000              | @\$20,171<br>\$9,188,500              |
| 7                      | @\$21,674<br>\$9,873,000              | @\$20,374<br>\$9,280,620              |
| 8                      | @\$21,891                             | @\$20,578                             |
| 9                      | \$9,971,000<br>@\$22,109              | \$9,372,740<br>@\$20,782              |
| 10                     | \$10,370,000<br>@\$22,993             | \$9,747,800<br>@\$21,614              |
| 11                     | \$10,475,000<br>@\$23,226             | \$9,846,500<br>@\$21,833              |
| 12                     | \$10,579,000<br>@\$23,457             | \$9,944,260<br>@\$22,049              |
| 15                     | \$10,685,000                          | \$10,043,900                          |
| 16                     | @\$23,692<br>\$10,898,000             | @\$22,270<br>\$10,244,120             |
| 17                     | @\$24,164<br>\$11,226,000             | @\$22,714<br>\$10,552,440             |
|                        | @\$24,891<br>\$11,563,000             | @\$23,398<br>\$10,869,220             |
| 18                     | @\$25,639                             | @\$24,100                             |
| 神豆                     | B:2 <b>房</b> 3:                       |                                       |
| 樓層                     | 訂價<br>\$7,803,000                     | 折實價6%/18%<br>\$6,398,460              |
| 1                      | @\$20,373                             | @\$16,706                             |
| 2                      | \$7,906,000<br>@\$20,642              | \$6,482,920<br>@\$16,927              |
| 3                      | \$7,945,000<br>@\$20,744              | \$7,468,300<br>@\$19,499              |
| 5                      | \$7,984,000<br>@\$20,846              | \$7,504,960<br>@\$19,595              |
| 6                      | \$8,024,000<br>@\$20,950              | \$7,542,560<br>@\$19,693              |
| 7                      | \$8,064,000                           | \$7,580,160                           |
| 8                      | @\$21,055<br>\$8,104,000              | @\$19,792<br>\$7,617,760              |
| 9                      | @\$21,159<br>\$8,145,000              | @\$19,890<br>\$7,656,300              |
| 10                     | @\$21,266<br>\$8,471,000              | @\$19,990<br>\$6,946,220              |
| -                      | @\$22,117<br>\$8,641,000              | @\$18,136<br>\$8,122,540              |
| 11                     | @\$22,561<br>\$8,813,000              | @\$21,208<br>\$8,284,220              |
| 12                     | @\$23,010                             | @\$21,630                             |
| 15                     | \$8,990,000<br>@\$23,473              | \$8,450,600<br>@\$22,064              |
| 16                     | \$9,169,000<br>@\$23,940              | \$8,618,860<br>@\$22,504              |
| 17                     | \$9,445,000<br>@\$24,661              | \$8,878,300<br>@\$23,181              |
| 18                     | \$9,728,000<br>@\$25,399              | \$9,144,320<br>@\$23,876              |
|                        | _                                     | 83'                                   |
| 樓層                     | 訂價                                    | 折實價6%                                 |
| 1                      | \$7,615,000<br>@\$19,883              | \$7,158,100<br>@\$18,690              |
| 2                      | \$7,631,000                           | \$7,173,140                           |
| 3                      | @\$19,924<br>\$7,653,000              | @\$18,729<br>\$7,193,820              |
| 5                      | @\$19,982<br>\$7,676,000              | @\$18,783<br>\$7,215,440              |
|                        | @\$20,042<br>\$7,701,000              | @\$18,839<br>\$7,238,940              |
| 6                      | @\$20,107<br>\$7,723,000              | @\$18,901<br>\$7,259,620              |
| 7                      | @\$20,164<br>\$7,746,000              | @\$18,955<br>\$7,281,240              |
| 8                      | @\$20,225                             | @\$19,011                             |
| 9                      | \$7,823,000<br>@\$20,426              | \$7,353,620<br>@\$19,200              |
|                        | \$7,902,000                           | \$7,427,880                           |
| 10                     | @\$20,632                             | @\$19,394                             |
| 10<br>11               | @\$20,632<br>\$7,981,000<br>@\$20,838 | @\$19,394<br>\$7,502,140<br>@\$19,588 |
|                        | \$7,981,000                           | \$7,502,140                           |

|          | C:2房 3                                               | 92'                                   |
|----------|------------------------------------------------------|---------------------------------------|
| 樓層       | 訂價                                                   | 折實價6%                                 |
| 4        | \$7,795,000                                          | \$7,327,300                           |
| 1        | @\$19,885                                            | @\$18,692                             |
|          | \$7,857,000                                          | \$7,385,580                           |
| 2        | @\$20,043                                            | @\$18,841                             |
|          | \$7,897,000                                          | \$7,423,180                           |
| 3        | @\$20,145                                            | @\$18,937                             |
|          | \$7,936,000                                          | \$7,459,840                           |
| 5        |                                                      |                                       |
|          | @\$20,245                                            | @\$19,030                             |
| 6        | \$7,975,000                                          | \$7,496,500                           |
|          | @\$20,344                                            | @\$19,124                             |
| 7        | \$8,015,000                                          | \$7,534,100                           |
|          | @\$20,446                                            | @\$19,220                             |
| 8        | \$8,054,000                                          | \$7,570,760                           |
| Ũ        | @\$20,546                                            | @\$19,313                             |
|          | D:2 <b>房</b> 3                                       | 96'                                   |
| 樓層       | 訂價                                                   | 折實價6%                                 |
| ' 女/日    | \$7,874,000                                          | \$7,401,560                           |
| 1        |                                                      |                                       |
|          | @\$19,884                                            | @\$18,691                             |
| 2        | \$7,882,000                                          | \$7,409,080                           |
|          | @\$19,904                                            | @\$18,710                             |
| 3        | \$7,898,000                                          | \$7,424,120                           |
|          | @\$19,944                                            | @\$18,748                             |
| 5        | \$7,937,000                                          | \$7,460,780                           |
| Ŭ        | @\$20,043                                            | @\$18,840                             |
| 6        | \$7,978,000                                          | \$7,499,320                           |
| 0        | @\$20,146                                            | @\$18,938                             |
| 7        | \$8,017,000                                          | \$7,535,980                           |
| '        | @\$20,245                                            | @\$19,030                             |
| 8        | \$8,057,000                                          | \$7,573,580                           |
| 0        | @\$20,346                                            | @\$19,125                             |
|          | P:2 <b>房</b> 33                                      | 83'                                   |
| 樓層       | 訂價                                                   | 折實價6%/18%                             |
|          | \$7,615,000                                          | \$7,158,100                           |
| 1        | @\$19,883                                            | @\$18,690                             |
|          | \$7,631,000                                          |                                       |
| 2        |                                                      | \$7,173,140                           |
|          | @\$19,924                                            | @\$18,729                             |
| 3        | \$7,653,000                                          | \$6,275,460                           |
|          | @\$19,982                                            | @\$16,385                             |
| 5        | \$7,676,000                                          | \$6,294,320                           |
| 5        | @\$20,042                                            | @\$16,434                             |
| 6        | \$7,701,000                                          | \$6,314,820                           |
| 0        | @\$20,107                                            | @\$16,488                             |
| 7        | \$7,723,000                                          | \$6,332,860                           |
| '        | @\$20,164                                            | @\$16,535                             |
| ~        | \$7,876,000                                          | \$6,458,320                           |
| 8        | @\$20,564                                            | @\$16,862                             |
| -        | \$7,956,000                                          | \$7,478,640                           |
| 9        | @\$20,773                                            | @\$19,526                             |
|          | \$8,035,000                                          | \$7,552,900                           |
|          | @\$20,979                                            | @\$19,720                             |
| 10       |                                                      |                                       |
|          |                                                      | \$7 629 980                           |
| 10       | \$8,117,000                                          | \$7,629,980<br>@\$19.922              |
| 11       | \$8,117,000<br>@\$21,193                             | @\$19,922                             |
|          | \$8,117,000<br>@\$21,193<br>\$8,197,000              | @\$19,922<br>\$7,705,180              |
| 11<br>12 | \$8,117,000<br>@\$21,193<br>\$8,197,000<br>@\$21,402 | @\$19,922<br>\$7,705,180<br>@\$20,118 |
| 11       | \$8,117,000<br>@\$21,193<br>\$8,197,000              | @\$19,922<br>\$7,705,180              |