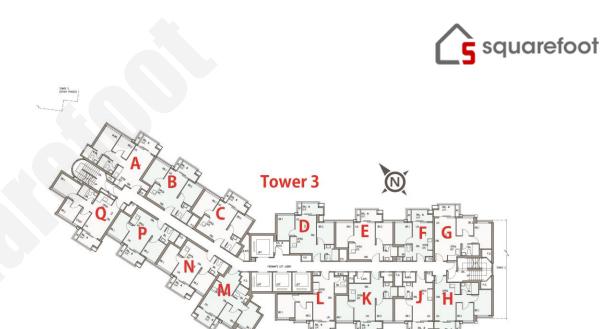

## 柏蔚森II

**價**單1號 以最高6%折扣計算 制作日期: 2024-09-30

| E:2 <b>房</b> 383'/384' |                          |                          |
|------------------------|--------------------------|--------------------------|
| 樓層                     | 訂價                       | 折實價6%                    |
| 1                      | \$7,635,000<br>@\$19,883 | \$6,260,700<br>@\$16,304 |
| 2                      | \$7,643,000<br>@\$19,904 | \$6,267,260<br>@\$16,321 |
| 3                      | \$7,639,000<br>@\$19,945 | \$6,263,980<br>@\$16,355 |
| 5                      | \$7,676,000<br>@\$20,042 | \$6,294,320<br>@\$16,434 |
| 6                      | \$7,715,000<br>@\$20,144 | \$6,326,300<br>@\$16,518 |
| 7                      | \$7,754,000<br>@\$20,245 | \$6,358,280<br>@\$16,601 |
| 8                      | \$7,792,000<br>@\$20,345 | \$6,389,440<br>@\$16,683 |
| 9                      | \$7,831,000<br>@\$20,446 | \$6,421,420<br>@\$16,766 |
| 10                     | \$8,067,000<br>@\$21,063 | \$6,614,940<br>@\$17,271 |
| 11                     | \$8,228,000<br>@\$21,483 | \$6,746,960<br>@\$17,616 |
| 12                     | \$8,392,000<br>@\$21,911 | \$6,881,440<br>@\$17,967 |
| 15                     | \$8,560,000<br>@\$22,350 | \$7,019,200<br>@\$18,327 |

| F:1 <b>房</b> 262' |                          |                          |
|-------------------|--------------------------|--------------------------|
| 樓層                | 訂價                       | 折實價6%                    |
| 1                 | \$5,339,000<br>@\$20,378 | \$4,377,980<br>@\$16,710 |
| 2                 | \$5,343,000<br>@\$20,393 | \$4,381,260<br>@\$16,722 |
| 3                 | \$5,434,000<br>@\$20,740 | \$4,455,880<br>@\$17,007 |
| 5                 | \$5,460,000<br>@\$20,840 | \$4,477,200<br>@\$17,089 |
| 6                 | \$5,487,000<br>@\$20,943 | \$4,499,340<br>@\$17,173 |
| 7                 | \$5,517,000<br>@\$21,057 | \$4,523,940<br>@\$17,267 |
| 8                 | \$5,543,000<br>@\$21,156 | \$4,545,260<br>@\$17,348 |
| 9                 | \$5,571,000<br>@\$21,263 | \$4,568,220<br>@\$17,436 |
| 10                | \$5,739,000<br>@\$21,905 | \$4,705,980<br>@\$17,962 |
| 11                | \$5,852,000<br>@\$22,336 | \$4,798,640<br>@\$18,315 |
| 12                | \$5,970,000<br>@\$22,786 | \$4,895,400<br>@\$18,685 |
| 15                | \$6,090,000<br>@\$23,244 | \$4,993,800<br>@\$19,060 |
| 16                | \$6,210,000<br>@\$23,702 | \$5,092,200<br>@\$19,436 |

## 柏蔚森II

價單1號 以最高6%/18%折扣計算 制作日期: 2024-09-30

| A:2 <b>房</b> 450'/451' |                                       |                                       |
|------------------------|---------------------------------------|---------------------------------------|
| 樓層                     | 訂價                                    | 折實價6%                                 |
| 1                      | \$9,501,000<br>@\$21,113              | \$8,930,940<br>@\$19,847              |
| 2                      | \$9,542,000<br>@\$21,204              | \$8,969,480<br>@\$19,932              |
| 3                      | \$9,573,000                           | \$8,998,620                           |
| 5                      | @\$21,226<br>\$9,582,000              | @\$19,953<br>\$9,007,080              |
| 6                      | @\$21,246<br>\$9,678,000              | @\$19,971<br>\$9,097,320              |
|                        | @\$21,459<br>\$9,775,000              | @\$20,171<br>\$9,188,500              |
| 7                      | @\$21,674<br>\$9,873,000              | @\$20,374<br>\$9,280,620              |
| 8                      | @\$21,891                             | @\$20,578                             |
| 9                      | \$9,971,000<br>@\$22,109              | \$9,372,740<br>@\$20,782              |
| 10                     | \$10,370,000<br>@\$22,993             | \$9,747,800<br>@\$21,614              |
| 11                     | \$10,475,000<br>@\$23,226             | \$9,846,500<br>@\$21,833              |
| 12                     | \$10,579,000<br>@\$23,457             | \$9,944,260<br>@\$22,049              |
| 15                     | \$10,685,000                          | \$10,043,900                          |
| 16                     | @\$23,692<br>\$10,898,000             | @\$22,270<br>\$10,244,120             |
| 17                     | @\$24,164<br>\$11,226,000             | @\$22,714<br>\$10,552,440             |
|                        | @\$24,891<br>\$11,563,000             | @\$23,398<br>\$10,869,220             |
| 18                     | @\$25,639                             | @\$24,100                             |
| 神豆                     | B:2 <b>房</b> 3:                       |                                       |
| 樓層                     | 訂價<br>\$7,803,000                     | 折實價6%/18%<br>\$6,398,460              |
| 1                      | @\$20,373                             | @\$16,706                             |
| 2                      | \$7,906,000<br>@\$20,642              | \$6,482,920<br>@\$16,927              |
| 3                      | \$7,945,000<br>@\$20,744              | \$7,468,300<br>@\$19,499              |
| 5                      | \$7,984,000<br>@\$20,846              | \$7,504,960<br>@\$19,595              |
| 6                      | \$8,024,000<br>@\$20,950              | \$7,542,560<br>@\$19,693              |
| 7                      | \$8,064,000                           | \$7,580,160                           |
| 8                      | @\$21,055<br>\$8,104,000              | @\$19,792<br>\$7,617,760              |
| 9                      | @\$21,159<br>\$8,145,000              | @\$19,890<br>\$7,656,300              |
| 10                     | @\$21,266<br>\$8,471,000              | @\$19,990<br>\$6,946,220              |
| -                      | @\$22,117<br>\$8,641,000              | @\$18,136<br>\$8,122,540              |
| 11                     | @\$22,561<br>\$8,813,000              | @\$21,208<br>\$8,284,220              |
| 12                     | @\$23,010                             | @\$21,630                             |
| 15                     | \$8,990,000<br>@\$23,473              | \$8,450,600<br>@\$22,064              |
| 16                     | \$9,169,000<br>@\$23,940              | \$8,618,860<br>@\$22,504              |
| 17                     | \$9,445,000<br>@\$24,661              | \$8,878,300<br>@\$23,181              |
| 18                     | \$9,728,000<br>@\$25,399              | \$9,144,320<br>@\$23,876              |
|                        | _                                     | 83'                                   |
| 樓層                     | 訂價                                    | 折實價6%                                 |
| 1                      | \$7,615,000<br>@\$19,883              | \$7,158,100<br>@\$18,690              |
| 2                      | \$7,631,000                           | \$7,173,140                           |
| 3                      | @\$19,924<br>\$7,653,000              | @\$18,729<br>\$7,193,820              |
| 5                      | @\$19,982<br>\$7,676,000              | @\$18,783<br>\$7,215,440              |
|                        | @\$20,042<br>\$7,701,000              | @\$18,839<br>\$7,238,940              |
| 6                      | @\$20,107<br>\$7,723,000              | @\$18,901<br>\$7,259,620              |
| 7                      | @\$20,164<br>\$7,746,000              | @\$18,955<br>\$7,281,240              |
| 8                      | @\$20,225                             | @\$19,011                             |
| 9                      | \$7,823,000<br>@\$20,426              | \$7,353,620<br>@\$19,200              |
|                        | \$7,902,000                           | \$7,427,880                           |
| 10                     | @\$20,632                             | @\$19,394                             |
| 10<br>11               | @\$20,632<br>\$7,981,000<br>@\$20,838 | @\$19,394<br>\$7,502,140<br>@\$19,588 |
|                        | \$7,981,000                           | \$7,502,140                           |

|          | C:2房 3                                               | 92'                                   |
|----------|------------------------------------------------------|---------------------------------------|
| 樓層       | 訂價                                                   | 折實價6%                                 |
| 4        | \$7,795,000                                          | \$7,327,300                           |
| 1        | @\$19,885                                            | @\$18,692                             |
|          | \$7,857,000                                          | \$7,385,580                           |
| 2        | @\$20,043                                            | @\$18,841                             |
|          | \$7,897,000                                          | \$7,423,180                           |
| 3        | @\$20,145                                            | @\$18,937                             |
|          | \$7,936,000                                          | \$7,459,840                           |
| 5        |                                                      |                                       |
|          | @\$20,245                                            | @\$19,030                             |
| 6        | \$7,975,000                                          | \$7,496,500                           |
|          | @\$20,344                                            | @\$19,124                             |
| 7        | \$8,015,000                                          | \$7,534,100                           |
|          | @\$20,446                                            | @\$19,220                             |
| 8        | \$8,054,000                                          | \$7,570,760                           |
| Ũ        | @\$20,546                                            | @\$19,313                             |
|          | D:2 <b>房</b> 3                                       | 96'                                   |
| 樓層       | 訂價                                                   | 折實價6%                                 |
| ' 女/日    | \$7,874,000                                          | \$7,401,560                           |
| 1        |                                                      |                                       |
|          | @\$19,884                                            | @\$18,691                             |
| 2        | \$7,882,000                                          | \$7,409,080                           |
|          | @\$19,904                                            | @\$18,710                             |
| 3        | \$7,898,000                                          | \$7,424,120                           |
|          | @\$19,944                                            | @\$18,748                             |
| 5        | \$7,937,000                                          | \$7,460,780                           |
| Ŭ        | @\$20,043                                            | @\$18,840                             |
| 6        | \$7,978,000                                          | \$7,499,320                           |
| 0        | @\$20,146                                            | @\$18,938                             |
| 7        | \$8,017,000                                          | \$7,535,980                           |
| '        | @\$20,245                                            | @\$19,030                             |
| 8        | \$8,057,000                                          | \$7,573,580                           |
| 0        | @\$20,346                                            | @\$19,125                             |
|          | P:2 <b>房</b> 33                                      | 83'                                   |
| 樓層       | 訂價                                                   | 折實價6%/18%                             |
|          | \$7,615,000                                          | \$7,158,100                           |
| 1        | @\$19,883                                            | @\$18,690                             |
|          | \$7,631,000                                          |                                       |
| 2        |                                                      | \$7,173,140                           |
|          | @\$19,924                                            | @\$18,729                             |
| 3        | \$7,653,000                                          | \$6,275,460                           |
|          | @\$19,982                                            | @\$16,385                             |
| 5        | \$7,676,000                                          | \$6,294,320                           |
| 5        | @\$20,042                                            | @\$16,434                             |
| 6        | \$7,701,000                                          | \$6,314,820                           |
| 0        | @\$20,107                                            | @\$16,488                             |
| 7        | \$7,723,000                                          | \$6,332,860                           |
| '        | @\$20,164                                            | @\$16,535                             |
| ~        | \$7,876,000                                          | \$6,458,320                           |
| 8        | @\$20,564                                            | @\$16,862                             |
| -        | \$7,956,000                                          | \$7,478,640                           |
| 9        | @\$20,773                                            | @\$19,526                             |
|          | \$8,035,000                                          | \$7,552,900                           |
|          | @\$20,979                                            | @\$19,720                             |
| 10       |                                                      |                                       |
|          |                                                      | \$7 629 980                           |
| 10       | \$8,117,000                                          | \$7,629,980<br>@\$19.922              |
| 11       | \$8,117,000<br>@\$21,193                             | @\$19,922                             |
|          | \$8,117,000<br>@\$21,193<br>\$8,197,000              | @\$19,922<br>\$7,705,180              |
| 11<br>12 | \$8,117,000<br>@\$21,193<br>\$8,197,000<br>@\$21,402 | @\$19,922<br>\$7,705,180<br>@\$20,118 |
| 11       | \$8,117,000<br>@\$21,193<br>\$8,197,000              | @\$19,922<br>\$7,705,180              |