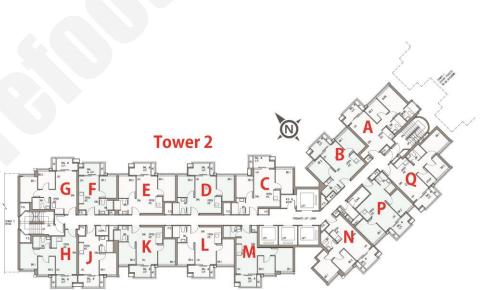

## 柏蔚森II

**價**單1號 以最高6%折扣計算 制作日期: 2024-09-30

| E:2 <b>房</b> 383'/384' |                          |                          |
|------------------------|--------------------------|--------------------------|
| 樓層                     | 訂價                       | 折實價6%                    |
| 1                      | \$7,635,000<br>@\$19,883 | \$6,260,700<br>@\$16,304 |
| 2                      | \$7,643,000<br>@\$19,904 | \$6,267,260<br>@\$16,321 |
| 3                      | \$7,639,000<br>@\$19,945 | \$6,263,980<br>@\$16,355 |
| 5                      | \$7,676,000<br>@\$20,042 | \$6,294,320<br>@\$16,434 |
| 6                      | \$7,715,000<br>@\$20,144 | \$6,326,300<br>@\$16,518 |
| 7                      | \$7,754,000<br>@\$20,245 | \$6,358,280<br>@\$16,601 |
| 8                      | \$7,792,000<br>@\$20,345 | \$6,389,440<br>@\$16,683 |
| 9                      | \$7,831,000<br>@\$20,446 | \$6,421,420<br>@\$16,766 |
| 10                     | \$8,067,000<br>@\$21,063 | \$6,614,940<br>@\$17,271 |
| 11                     | \$8,228,000<br>@\$21,483 | \$6,746,960<br>@\$17,616 |
| 12                     | \$8,392,000<br>@\$21,911 | \$6,881,440<br>@\$17,967 |
| 15                     | \$8,560,000<br>@\$22,350 | \$7,019,200<br>@\$18,327 |

| F:1 <b>房</b> 262' |                          |                          |
|-------------------|--------------------------|--------------------------|
| 樓層                | 訂價                       | 折實價6%                    |
| 1                 | \$5,339,000<br>@\$20,378 | \$4,377,980<br>@\$16,710 |
| 2                 | \$5,343,000<br>@\$20,393 | \$4,381,260<br>@\$16,722 |
| 3                 | \$5,434,000<br>@\$20,740 | \$4,455,880<br>@\$17,007 |
| 5                 | \$5,460,000<br>@\$20,840 | \$4,477,200<br>@\$17,089 |
| 6                 | \$5,487,000<br>@\$20,943 | \$4,499,340<br>@\$17,173 |
| 7                 | \$5,517,000<br>@\$21,057 | \$4,523,940<br>@\$17,267 |
| 8                 | \$5,543,000<br>@\$21,156 | \$4,545,260<br>@\$17,348 |
| 9                 | \$5,571,000<br>@\$21,263 | \$4,568,220<br>@\$17,436 |
| 10                | \$5,739,000<br>@\$21,905 | \$4,705,980<br>@\$17,962 |
| 11                | \$5,852,000<br>@\$22,336 | \$4,798,640<br>@\$18,315 |
| 12                | \$5,970,000<br>@\$22,786 | \$4,895,400<br>@\$18,685 |
| 15                | \$6,090,000<br>@\$23,244 | \$4,993,800<br>@\$19,060 |
| 16                | \$6,210,000<br>@\$23,702 | \$5,092,200<br>@\$19,436 |

## 柏蔚森II

價單1號 以最高6%/18%折扣計算 制作日期: 2024-09-30

| A:2 <b>房</b> 450'/451' |                                       |                                       |
|------------------------|---------------------------------------|---------------------------------------|
| 樓層                     | 訂價                                    | 折實價6%                                 |
| 1                      | \$9,501,000<br>@\$21,113              | \$8,930,940<br>@\$19,847              |
| 2                      | \$9,542,000<br>@\$21,204              | \$8,969,480<br>@\$19,932              |
| 3                      | \$9,573,000                           | \$8,998,620                           |
| 5                      | @\$21,226<br>\$9,582,000              | @\$19,953<br>\$9,007,080              |
| 6                      | @\$21,246<br>\$9,678,000              | @\$19,971<br>\$9,097,320              |
|                        | @\$21,459<br>\$9,775,000              | @\$20,171<br>\$9,188,500              |
| 7                      | @\$21,674<br>\$9,873,000              | @\$20,374<br>\$9,280,620              |
| 8                      | @\$21,891                             | @\$20,578                             |
| 9                      | \$9,971,000<br>@\$22,109              | \$9,372,740<br>@\$20,782              |
| 10                     | \$10,370,000<br>@\$22,993             | \$9,747,800<br>@\$21,614              |
| 11                     | \$10,475,000<br>@\$23,226             | \$9,846,500<br>@\$21,833              |
| 12                     | \$10,579,000<br>@\$23,457             | \$9,944,260<br>@\$22,049              |
| 15                     | \$10,685,000                          | \$10,043,900                          |
| 16                     | @\$23,692<br>\$10,898,000             | @\$22,270<br>\$10,244,120             |
| 17                     | @\$24,164<br>\$11,226,000             | @\$22,714<br>\$10,552,440             |
|                        | @\$24,891<br>\$11,563,000             | @\$23,398<br>\$10,869,220             |
| 18                     | @\$25,639                             | @\$24,100                             |
| 神豆                     | B:2 <b>房</b> 3:                       |                                       |
| 樓層                     | 訂價<br>\$7,803,000                     | 折實價6%/18%<br>\$6,398,460              |
| 1                      | @\$20,373                             | @\$16,706                             |
| 2                      | \$7,906,000<br>@\$20,642              | \$6,482,920<br>@\$16,927              |
| 3                      | \$7,945,000<br>@\$20,744              | \$7,468,300<br>@\$19,499              |
| 5                      | \$7,984,000<br>@\$20,846              | \$7,504,960<br>@\$19,595              |
| 6                      | \$8,024,000<br>@\$20,950              | \$7,542,560<br>@\$19,693              |
| 7                      | \$8,064,000                           | \$7,580,160                           |
| 8                      | @\$21,055<br>\$8,104,000              | @\$19,792<br>\$7,617,760              |
| 9                      | @\$21,159<br>\$8,145,000              | @\$19,890<br>\$7,656,300              |
| 10                     | @\$21,266<br>\$8,471,000              | @\$19,990<br>\$6,946,220              |
| -                      | @\$22,117<br>\$8,641,000              | @\$18,136<br>\$8,122,540              |
| 11                     | @\$22,561<br>\$8,813,000              | @\$21,208<br>\$8,284,220              |
| 12                     | @\$23,010                             | @\$21,630                             |
| 15                     | \$8,990,000<br>@\$23,473              | \$8,450,600<br>@\$22,064              |
| 16                     | \$9,169,000<br>@\$23,940              | \$8,618,860<br>@\$22,504              |
| 17                     | \$9,445,000<br>@\$24,661              | \$8,878,300<br>@\$23,181              |
| 18                     | \$9,728,000<br>@\$25,399              | \$9,144,320<br>@\$23,876              |
|                        | _                                     | 83'                                   |
| 樓層                     | 訂價                                    | 折實價6%                                 |
| 1                      | \$7,615,000<br>@\$19,883              | \$7,158,100<br>@\$18,690              |
| 2                      | \$7,631,000                           | \$7,173,140                           |
| 3                      | @\$19,924<br>\$7,653,000              | @\$18,729<br>\$7,193,820              |
| 5                      | @\$19,982<br>\$7,676,000              | @\$18,783<br>\$7,215,440              |
|                        | @\$20,042<br>\$7,701,000              | @\$18,839<br>\$7,238,940              |
| 6                      | @\$20,107<br>\$7,723,000              | @\$18,901<br>\$7,259,620              |
| 7                      | @\$20,164<br>\$7,746,000              | @\$18,955<br>\$7,281,240              |
| 8                      | @\$20,225                             | @\$19,011                             |
| 9                      | \$7,823,000<br>@\$20,426              | \$7,353,620<br>@\$19,200              |
|                        | \$7,902,000                           | \$7,427,880                           |
| 10                     | @\$20,632                             | @\$19,394                             |
| 10<br>11               | @\$20,632<br>\$7,981,000<br>@\$20,838 | @\$19,394<br>\$7,502,140<br>@\$19,588 |
|                        | \$7,981,000                           | \$7,502,140                           |

|          | C:2房 3                                               | 92'                                   |
|----------|------------------------------------------------------|---------------------------------------|
| 樓層       | 訂價                                                   | 折實價6%                                 |
| 4        | \$7,795,000                                          | \$7,327,300                           |
| 1        | @\$19,885                                            | @\$18,692                             |
|          | \$7,857,000                                          | \$7,385,580                           |
| 2        | @\$20,043                                            | @\$18,841                             |
|          | \$7,897,000                                          | \$7,423,180                           |
| 3        | @\$20,145                                            | @\$18,937                             |
|          | \$7,936,000                                          | \$7,459,840                           |
| 5        |                                                      |                                       |
|          | @\$20,245                                            | @\$19,030                             |
| 6        | \$7,975,000                                          | \$7,496,500                           |
|          | @\$20,344                                            | @\$19,124                             |
| 7        | \$8,015,000                                          | \$7,534,100                           |
|          | @\$20,446                                            | @\$19,220                             |
| 8        | \$8,054,000                                          | \$7,570,760                           |
| Ũ        | @\$20,546                                            | @\$19,313                             |
|          | D:2 <b>房</b> 3                                       | 96'                                   |
| 樓層       | 訂價                                                   | 折實價6%                                 |
| ' 女/日    | \$7,874,000                                          | \$7,401,560                           |
| 1        |                                                      |                                       |
|          | @\$19,884                                            | @\$18,691                             |
| 2        | \$7,882,000                                          | \$7,409,080                           |
|          | @\$19,904                                            | @\$18,710                             |
| 3        | \$7,898,000                                          | \$7,424,120                           |
|          | @\$19,944                                            | @\$18,748                             |
| 5        | \$7,937,000                                          | \$7,460,780                           |
| Ŭ        | @\$20,043                                            | @\$18,840                             |
| 6        | \$7,978,000                                          | \$7,499,320                           |
| 0        | @\$20,146                                            | @\$18,938                             |
| 7        | \$8,017,000                                          | \$7,535,980                           |
| '        | @\$20,245                                            | @\$19,030                             |
| 8        | \$8,057,000                                          | \$7,573,580                           |
| 0        | @\$20,346                                            | @\$19,125                             |
|          | P:2 <b>房</b> 33                                      | 83'                                   |
| 樓層       | 訂價                                                   | 折實價6%/18%                             |
|          | \$7,615,000                                          | \$7,158,100                           |
| 1        | @\$19,883                                            | @\$18,690                             |
|          | \$7,631,000                                          |                                       |
| 2        |                                                      | \$7,173,140                           |
|          | @\$19,924                                            | @\$18,729                             |
| 3        | \$7,653,000                                          | \$6,275,460                           |
|          | @\$19,982                                            | @\$16,385                             |
| 5        | \$7,676,000                                          | \$6,294,320                           |
| 5        | @\$20,042                                            | @\$16,434                             |
| 6        | \$7,701,000                                          | \$6,314,820                           |
| 0        | @\$20,107                                            | @\$16,488                             |
| 7        | \$7,723,000                                          | \$6,332,860                           |
| '        | @\$20,164                                            | @\$16,535                             |
| ~        | \$7,876,000                                          | \$6,458,320                           |
| 8        | @\$20,564                                            | @\$16,862                             |
| -        | \$7,956,000                                          | \$7,478,640                           |
| 9        | @\$20,773                                            | @\$19,526                             |
|          | \$8,035,000                                          | \$7,552,900                           |
|          | @\$20,979                                            | @\$19,720                             |
| 10       |                                                      |                                       |
|          |                                                      | \$7 629 980                           |
| 10       | \$8,117,000                                          | \$7,629,980<br>@\$19.922              |
| 11       | \$8,117,000<br>@\$21,193                             | @\$19,922                             |
|          | \$8,117,000<br>@\$21,193<br>\$8,197,000              | @\$19,922<br>\$7,705,180              |
| 11<br>12 | \$8,117,000<br>@\$21,193<br>\$8,197,000<br>@\$21,402 | @\$19,922<br>\$7,705,180<br>@\$20,118 |
| 11       | \$8,117,000<br>@\$21,193<br>\$8,197,000              | @\$19,922<br>\$7,705,180              |