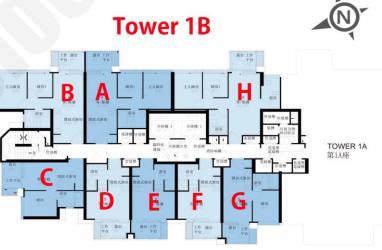

## **Squarefoot**

|    | T1A B : 1 <b>房</b> 305'  |                          |  |  |
|----|--------------------------|--------------------------|--|--|
| 樓層 | 訂價                       | 折實價10%                   |  |  |
| 2  | \$5,637,000<br>@\$18,482 | \$5,073,300<br>@\$16,634 |  |  |
| 3  | \$5,677,000<br>@\$18,613 | \$5,109,300<br>@\$16,752 |  |  |
| 5  | \$5,717,000<br>@\$18,744 | \$5,145,300<br>@\$16,870 |  |  |
| 6  | \$5,757,000              | \$5,181,300              |  |  |
| 7  | @\$18,875<br>\$5,798,000 | @\$16,988<br>\$5,218,200 |  |  |
| 8  | @\$19,010<br>\$5,839,000 | @\$17,109<br>\$5,255,100 |  |  |
| 9  | @\$19,144<br>\$5,880,000 | @\$17,230<br>\$5,292,000 |  |  |
| 10 | @\$19,279<br>\$5,922,000 | @\$17,351<br>\$5,329,800 |  |  |
|    | @\$19,416<br>\$5,952,000 | @\$17,475<br>\$5,356,800 |  |  |
| 11 | @\$19,515<br>\$5,982,000 | @\$17,563<br>\$5,383,800 |  |  |
| 12 | @\$19,613                | @\$17,652                |  |  |
| 15 | \$6,012,000<br>@\$19,711 | \$5,410,800<br>@\$17,740 |  |  |
| 22 | \$6,226,000<br>@\$20,413 | \$5,603,400<br>@\$18,372 |  |  |
| 23 | \$6,257,000<br>@\$20,515 | \$5,631,300<br>@\$18,463 |  |  |
| 25 | \$6,288,000<br>@\$20,616 | \$5,659,200<br>@\$18,555 |  |  |
| 26 | \$6,352,000<br>@\$20,826 | \$5,716,800<br>@\$18,744 |  |  |
| 27 | \$6,415,000<br>@\$21,033 | \$5,773,500<br>@\$18,930 |  |  |
| 28 | \$6,479,000<br>@\$21,243 | \$5,831,100<br>@\$19,118 |  |  |
| 29 | \$6,544,000              | \$5,889,600              |  |  |
| L  | @\$21,456                | @\$19,310                |  |  |

| 樓層 訂價 折實價10%<br>(※5,699,000 ※5,129,100<br>@\$18,685 @\$16,817<br>3 \$5,740,000 \$5,129,100<br>@\$18,820 @\$16,383<br>5 \$5,780,000 \$5,202,000<br>@\$18,951 @\$16,383<br>6 \$5,822,000 \$5,239,800<br>7 \$5,862,000 \$5,239,800<br>7 \$5,863,000 \$5,279,800<br>7 \$5,863,000 \$5,576,700<br>@\$19,223 @\$17,810<br>8 \$5,946,000 \$5,533,630<br>@\$19,432 @\$17,422<br>9 \$5,945,000 \$5,538,300<br>11 \$5,987,000 \$5,538,300<br>11 \$5,987,000 \$5,538,300<br>11 \$5,987,000 \$5,538,300<br>11 \$5,987,000 \$5,538,300<br>11 \$5,987,000 \$5,542,300<br>12 \$6,047,000 \$5,542,300<br>12 \$6,047,000 \$5,442,300<br>15 \$6,078,000 \$5,547,240<br>15 \$6,078,000 \$5,547,240<br>15 \$6,078,000 \$5,547,240<br>9 \$20,639 @\$14,8575<br>22 \$6,295,000 \$5,665,500<br>@\$12,639 @\$18,575                                                                                                                                                                                                                                                                                                                                                                                                                  |
|--------------------------------------------------------------------------------------------------------------------------------------------------------------------------------------------------------------------------------------------------------------------------------------------------------------------------------------------------------------------------------------------------------------------------------------------------------------------------------------------------------------------------------------------------------------------------------------------------------------------------------------------------------------------------------------------------------------------------------------------------------------------------------------------------------------------------------------------------------------------------------------------------------------------------------------------------------------------------------------------------------------------------------------------------------------------------------------------------------------------------------------------------------------------------------------------------------------|
| 2         @\$18,685         @\$16,817           3         \$\$,740,000         \$\$,5166,000           9         \$\$18,820         @\$16,938           5         \$\$7,780,000         \$\$5,202,000           6         \$\$5,780,000         \$\$5,202,000           6         \$\$5,822,000         \$\$5,239,800           6         \$\$5,822,000         \$\$5,276,700           7         \$\$5,863,000         \$\$5,276,700           @\$\$19,939         \$\$17,180           8         \$\$5,904,000         \$\$5,313,600           9         \$\$5,945,000         \$\$5,350,500           9         \$\$5,945,000         \$\$5,388,300           0         \$\$19,357         @\$17,422           9         \$\$5,947,000         \$\$5,348,300           0         \$\$19,357         @\$17,422           9         \$\$5,987,000         \$\$5,348,300           0         \$\$19,492         @\$17,452           10         \$\$6,987,000         \$\$5,442,300           0         \$\$19,826         @\$17,755           12         \$\$6,047,000         \$\$5,442,300           0         \$\$19,826         \$\$17,834           15         \$\$0,047,000         \$\$5,472,200 </th |
| 3         \$5,740,000         \$5,166,000           @\$18,820         @\$16,938           5         \$5,780,000         \$5,202,000           \$\$18,851         @\$17,056           6         \$\$,822,000         \$\$5,239,800           7         \$\$,863,000         \$\$5,276,700           8         \$\$19,989         @\$17,810           8         \$\$940,4000         \$\$5,276,700           \$\$19,223         @\$17,422           9         \$\$5,945,000         \$\$5,350,500           @\$19,492         @\$17,422           9         \$\$5,945,000         \$\$5,388,300           10         \$\$19,830         @\$17,677           11         \$\$6,017,000         \$\$5,442,300           11         \$\$6,017,000         \$\$5,442,300           2         \$\$0,470,000         \$\$5,442,300           12         \$\$0,047,000         \$\$5,442,300           20         \$\$19,826         \$\$17,857           12         \$\$0,047,000         \$\$5,470,200           \$\$19,828         \$\$17,935           22         \$\$2,295,000         \$\$5,655,500                                                                                                              |
| 5         \$5,780,000         \$5,202,000           @\$18,951         @\$17,050           6         \$5,822,000         \$5,239,800           9         \$19,089         @\$17,180           7         \$5,863,000         \$5,276,700           @\$19,089         @\$17,180           8         \$5,944,000         \$5,313,600           @\$19,357         @\$17,422           9         \$5,944,000         \$5,336,500           @\$19,492         @\$17,422           9         \$5,947,000         \$5,388,300           @\$19,492         @\$17,453           10         \$5,987,000         \$5,388,300           @\$19,630         @\$17,657           11         \$6,017,000         \$5,442,300           @\$19,728         @\$17,755           12         \$6,047,000         \$5,442,300           @\$19,826         @\$17,844           15         \$6,047,000         \$5,470,200           @\$19,828         @\$17,935           22         \$6,295,000         \$5,665,500                                                                                                                                                                                                                  |
| 6         \$5,822,000         \$5,239,800           @\$19,089         @\$17,180           7         @\$19,223         @\$17,301           8         \$5,904,000         \$5,313,600           @\$19,223         @\$17,301           8         \$5,904,000         \$5,313,600           @\$19,237         @\$17,301           9         \$5,945,000         \$5,350,500           9         @\$19,492         @\$17,543           10         \$5,987,000         \$5,388,300           @\$19,493         @\$17,567           11         \$6,017,000         \$5,415,300           12         \$6,047,000         \$5,442,300           @\$19,826         @\$17,844           15         @\$19,828         @\$17,935           22         \$6,295,000         \$5,665,500                                                                                                                                                                                                                                                                                                                                                                                                                                     |
| 7         \$5,863,000         \$5,276,700           @\$19,223         @\$17,301           8         \$5,904,000         \$5,313,600           9         \$5,946,000         \$5,350,500           9         \$5,946,000         \$5,350,500           9         \$5,946,000         \$5,380,500           9         \$5,947,000         \$5,388,300           10         \$5,987,000         \$5,348,300           11         \$6,017,000         \$5,415,300           12         \$6,047,000         \$5,442,300           @\$19,826         @\$17,854           12         \$6,047,000         \$5,470,200           \$19,826         @\$17,834           15         \$6,295,000         \$5,647,0200           \$219,828         \$\$17,935           22         \$6,295,000         \$5,665,500                                                                                                                                                                                                                                                                                                                                                                                                         |
| 8         \$5,904,000         \$5,313,600           @\$19,357         @\$17,422           9         \$5,945,000         \$5,350,500           9         @\$19,492         @\$17,543           10         \$5,987,000         \$5,388,300           @\$19,492         @\$17,543           11         \$6,017,000         \$5,415,300           12         \$6,047,000         \$5,442,300           @\$19,826         @\$17,755           12         \$6,047,000         \$5,442,300           @\$19,826         @\$17,784           15         @\$19,828         @\$17,935           22         \$6,295,000         \$5,665,500                                                                                                                                                                                                                                                                                                                                                                                                                                                                                                                                                                              |
| 9         \$5,945,000         \$5,350,500           @\$19,492         @\$17,543           10         @\$19,630         @\$17,667           11         \$6,017,000         \$5,415,300           12         @\$19,630         @\$17,657           12         @\$19,826         @\$17,844           15         \$6,047,000         \$5,442,300           @\$19,826         @\$17,854           14         \$\$6,047,000         \$5,470,200           \$\$19,828         @\$17,935           22         \$\$6,295,000         \$\$5,665,500                                                                                                                                                                                                                                                                                                                                                                                                                                                                                                                                                                                                                                                                    |
| 10         \$5,987,000         \$5,388,300           @\$19,630         @\$17,657           11         \$6,017,000         \$5,415,300           12         \$6,047,000         \$5,442,300           @\$19,826         @\$17,755           12         \$6,047,000         \$5,442,300           @\$19,826         @\$17,754           15         @\$19,828         @\$17,935           22         \$6,295,000         \$5,665,500                                                                                                                                                                                                                                                                                                                                                                                                                                                                                                                                                                                                                                                                                                                                                                            |
| 11         \$6,017,000         \$5,415,300           @\$19,728         @\$17,755           12         \$6,047,000         \$5,442,300           @\$19,826         @\$17,844           15         \$6,078,000         \$5,470,200           @\$19,828         @\$17,835           22         \$6,295,000         \$5,665,500                                                                                                                                                                                                                                                                                                                                                                                                                                                                                                                                                                                                                                                                                                                                                                                                                                                                                  |
| 12         \$6,047,000         \$5,442,300           @\$19,826         @\$17,844           15         \$6,078,000         \$5,470,200           @\$19,928         @\$17,935           22         \$6,295,000         \$5,665,500                                                                                                                                                                                                                                                                                                                                                                                                                                                                                                                                                                                                                                                                                                                                                                                                                                                                                                                                                                             |
| 15         \$6,078,000<br>@\$19,928         \$5,470,200<br>@\$17,935           22         \$6,295,000         \$5,665,500                                                                                                                                                                                                                                                                                                                                                                                                                                                                                                                                                                                                                                                                                                                                                                                                                                                                                                                                                                                                                                                                                    |
| 22 \$6,295,000 \$5,665,500                                                                                                                                                                                                                                                                                                                                                                                                                                                                                                                                                                                                                                                                                                                                                                                                                                                                                                                                                                                                                                                                                                                                                                                   |
| @\$20,639 @\$18,575                                                                                                                                                                                                                                                                                                                                                                                                                                                                                                                                                                                                                                                                                                                                                                                                                                                                                                                                                                                                                                                                                                                                                                                          |
| 23 \$6,326,000 \$5,693,400                                                                                                                                                                                                                                                                                                                                                                                                                                                                                                                                                                                                                                                                                                                                                                                                                                                                                                                                                                                                                                                                                                                                                                                   |
| 25 @\$20,741 @\$18,667<br>25 \$6,357,000 \$5,721,300                                                                                                                                                                                                                                                                                                                                                                                                                                                                                                                                                                                                                                                                                                                                                                                                                                                                                                                                                                                                                                                                                                                                                         |
| 26         @\$20,843         @\$18,758           26         \$6,422,000         \$5,779,800           26         \$6,422,000         \$5,779,800                                                                                                                                                                                                                                                                                                                                                                                                                                                                                                                                                                                                                                                                                                                                                                                                                                                                                                                                                                                                                                                             |
| 27 \$6,485,000 \$5,836,500<br>27 \$6,485,000 \$5,836,500                                                                                                                                                                                                                                                                                                                                                                                                                                                                                                                                                                                                                                                                                                                                                                                                                                                                                                                                                                                                                                                                                                                                                     |
| @\$21,262         @\$19,136           28         \$6,550,000         \$5,895,000                                                                                                                                                                                                                                                                                                                                                                                                                                                                                                                                                                                                                                                                                                                                                                                                                                                                                                                                                                                                                                                                                                                             |
| 20         @\$21,475         @\$19,328           29         \$6,616,000         \$5,954,400           @\$21,692         @\$19,523                                                                                                                                                                                                                                                                                                                                                                                                                                                                                                                                                                                                                                                                                                                                                                                                                                                                                                                                                                                                                                                                            |