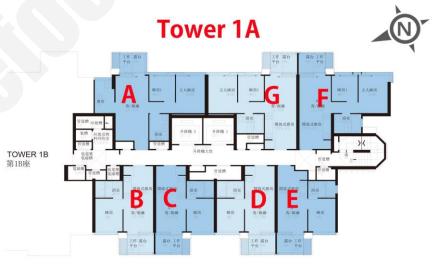

## 維港. 雙鑽

價單1號 以最高10%折扣計算 制作日期: 2024-09-05

|                   | T1A A : 2房                                                                                                                                                           | 493'                                                                                                                                                                              |
|-------------------|----------------------------------------------------------------------------------------------------------------------------------------------------------------------|-----------------------------------------------------------------------------------------------------------------------------------------------------------------------------------|
| 樓層                | 訂價                                                                                                                                                                   | 折實價10%                                                                                                                                                                            |
| 2                 | \$9,806,000<br>@\$19,890                                                                                                                                             | \$8,825,400<br>@\$17,901                                                                                                                                                          |
| 3                 | \$9,982,000                                                                                                                                                          | \$8,983,800                                                                                                                                                                       |
|                   | @\$20,247<br>\$10,132,000                                                                                                                                            | @\$18,223<br>\$9,118,800                                                                                                                                                          |
| 5                 | @\$20,552                                                                                                                                                            | @\$18,497                                                                                                                                                                         |
| 6                 | \$10,263,000<br>@\$20,817                                                                                                                                            | \$9,236,700<br>@\$18,736                                                                                                                                                          |
| 7                 | \$10,437,000<br>@\$21,170                                                                                                                                            | \$9,393,300<br>@\$19,053                                                                                                                                                          |
| 8                 | \$10,553,000<br>@\$21,406                                                                                                                                            | \$9,497,700<br>@\$19,265                                                                                                                                                          |
| 9                 | \$10,647,000                                                                                                                                                         | \$9,582,300                                                                                                                                                                       |
| 10                | @\$21,596<br>\$10,723,000                                                                                                                                            | @\$19,437<br>\$9,650,700                                                                                                                                                          |
|                   | @\$21,751<br>\$10,776,000                                                                                                                                            | @\$19,575<br>\$9,698,400                                                                                                                                                          |
| 11                | @\$21,858                                                                                                                                                            | @\$19,672                                                                                                                                                                         |
| 12                | \$10,830,000<br>@\$21,968                                                                                                                                            | \$9,747,000<br>@\$19,771                                                                                                                                                          |
| 15                | \$10,885,000<br>@\$22,079                                                                                                                                            | \$9,796,500<br>@\$19,871                                                                                                                                                          |
| 22                | \$11,273,000                                                                                                                                                         | \$10,145,700                                                                                                                                                                      |
|                   | @\$22,866<br>\$11,328,000                                                                                                                                            | @\$20,580<br>\$10,195,200                                                                                                                                                         |
| 23                | @\$22,978<br>\$11,385,000                                                                                                                                            | @\$20,680<br>\$10,246,500                                                                                                                                                         |
| 25                | @\$23,093                                                                                                                                                            | @\$20,784                                                                                                                                                                         |
| 10                | \$9,609,000<br>@\$25,287                                                                                                                                             | \$9,128,550<br>@\$24,023                                                                                                                                                          |
|                   | T1A F : 2 <b>房</b>                                                                                                                                                   | 447'                                                                                                                                                                              |
| 樓層                | 訂價                                                                                                                                                                   | 折實價10%                                                                                                                                                                            |
| 2                 | \$9,024,000<br>@\$20,188                                                                                                                                             | \$8,121,600<br>@\$18,169                                                                                                                                                          |
| 3                 | \$9,184,000<br>@\$20,546                                                                                                                                             | \$8,265,600<br>@\$18,491                                                                                                                                                          |
| 5                 | \$9,320,000<br>@\$20,850                                                                                                                                             | \$8,388,000<br>@\$18,765                                                                                                                                                          |
| 6                 | \$9,440,000<br>@\$21,119                                                                                                                                             | \$8,496,000<br>@\$19,007                                                                                                                                                          |
| 7                 | \$9,599,000                                                                                                                                                          | \$8,639,100                                                                                                                                                                       |
| 8                 | @\$21,474<br>\$9,705,000                                                                                                                                             | @\$19,327<br>\$8,734,500                                                                                                                                                          |
|                   | @\$21,711<br>\$9,793,000                                                                                                                                             | @\$19,540<br>\$8,813,700                                                                                                                                                          |
| 9                 | @\$21,908                                                                                                                                                            | @\$19,717                                                                                                                                                                         |
| 10                | \$9,862,000<br>@\$22,063                                                                                                                                             | \$8,875,800<br>@\$19,856                                                                                                                                                          |
| 11                | \$9,910,000<br>@\$22,170                                                                                                                                             | \$8,919,000<br>@\$19,953                                                                                                                                                          |
| 12                | \$9,960,000                                                                                                                                                          | \$8,964,000                                                                                                                                                                       |
| 15                | @\$22,282<br>\$10,010,000                                                                                                                                            | @\$20,054<br>\$9,009,000                                                                                                                                                          |
|                   | @\$22,394<br>T1A GF:2房                                                                                                                                               | @\$20,154<br>437'                                                                                                                                                                 |
| 樓層                | 訂價                                                                                                                                                                   | 折實價10%                                                                                                                                                                            |
| 2                 | \$8,620,000                                                                                                                                                          | \$7,758,000                                                                                                                                                                       |
| 3                 | @\$19,725<br>\$8,776,000                                                                                                                                             | @\$17,753<br>\$7,898,400                                                                                                                                                          |
|                   | @\$20,082<br>\$8,908,000                                                                                                                                             | @\$18,074<br>\$8,017,200                                                                                                                                                          |
| 5                 |                                                                                                                                                                      |                                                                                                                                                                                   |
|                   | @\$20,384                                                                                                                                                            | @\$18,346                                                                                                                                                                         |
| 6                 | \$9,025,000<br>@\$20,652                                                                                                                                             | @\$18,346<br>\$8,122,500<br>@\$18,587                                                                                                                                             |
| 6<br>7            | \$9,025,000                                                                                                                                                          | @\$18,346<br>\$8,122,500                                                                                                                                                          |
|                   | \$9,025,000<br>@\$20,652<br>\$9,178,000<br>@\$21,002<br>\$9,279,000                                                                                                  | @\$18,346<br>\$8,122,500<br>@\$18,587<br>\$8,260,200<br>@\$18,902<br>\$8,351,100                                                                                                  |
| 7                 | \$9,025,000<br>@\$20,652<br>\$9,178,000<br>@\$21,002<br>\$9,279,000<br>@\$21,233<br>\$9,364,000                                                                      | <pre>@\$18,346 \$8,122,500 @\$18,587 \$8,260,200 @\$18,902 \$8,351,100 @\$19,110 \$8,427,600</pre>                                                                                |
| 7 8 9             | \$9,025,000<br>@\$20,652<br>\$9,178,000<br>@\$21,002<br>\$9,279,000<br>@\$21,233<br>\$9,364,000<br>@\$21,428<br>\$9,429,000                                          | @\$18,346<br>\$8,122,500<br>@\$18,587<br>\$8,260,200<br>@\$18,902<br>\$8,351,100<br>@\$19,110<br>\$8,427,600<br>@\$19,285<br>\$8,486,100                                          |
| 7<br>8<br>9<br>10 | \$9,025,000<br>@\$20,652<br>\$9,178,000<br>@\$21,002<br>\$9,279,000<br>@\$21,233<br>\$9,364,000<br>@\$21,428<br>\$9,429,000<br>@\$21,577                             | @\$18,346<br>\$8,122,500<br>@\$18,587<br>\$8,260,200<br>@\$18,902<br>\$8,351,100<br>@\$19,110<br>\$8,427,600<br>@\$19,285<br>\$8,486,100<br>@\$19,419                             |
| 7 8 9             | \$9,025,000<br>@\$22,652<br>\$9,178,000<br>@\$21,002<br>\$9,279,000<br>@\$21,233<br>\$9,364,000<br>@\$21,428<br>\$9,429,000<br>@\$21,577<br>\$9,477,000<br>@\$21,586 | @\$18,346<br>\$8,122,500<br>@\$18,587<br>\$8,260,200<br>@\$18,902<br>\$8,351,100<br>@\$19,110<br>\$8,427,600<br>@\$19,285<br>\$8,486,100<br>@\$19,419<br>\$8,529,300<br>@\$19,518 |
| 7<br>8<br>9<br>10 | \$9,025,000<br>@\$20,652<br>\$9,178,000<br>@\$21,002<br>\$9,279,000<br>@\$21,233<br>\$9,364,000<br>@\$21,428<br>\$9,429,000<br>@\$21,577<br>\$9,477,000              | @\$18,346<br>\$8,122,500<br>@\$18,587<br>\$8,260,200<br>@\$18,902<br>\$8,351,100<br>@\$19,210<br>\$8,427,600<br>@\$19,265<br>\$8,486,100<br>@\$19,419<br>\$8,529,300              |