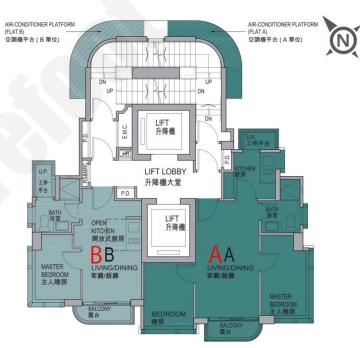

| \$6,329,000<br>@\$21,097 | \$5,316,360<br>@\$17,721 |
| 12                     | \$6,366,000<br>@\$21,220 | \$5,347,440<br>@\$17,825 |
| 15                     | \$6,402,000<br>@\$21,340 | \$5,377,680<br>@\$17,926 |
| 16                     | \$6,439,000<br>@\$21,463 | \$5,408,760<br>@\$18,029 |
| 17                     | \$6,476,000<br>@\$21,587 | \$5,439,840<br>@\$18,133 |
| 19                     | \$6,878,000<br>@\$22,927 | \$5,777,520<br>@\$19,258 |
| 20                     | \$7,061,000<br>@\$23,537 | \$5,931,240<br>@\$19,771 |
| 21                     | \$7,244,000<br>@\$24,147 | \$6,084,960<br>@\$20,283 |
| 25                     | \$7,793,000<br>@\$25,977 | \$6,546,120<br>@\$21,820 |
| 27                     | \$8,232,000<br>@\$27,440 | \$6,914,880<br>@\$23,050 |



**Squarefoot** 

| A:2 <b>房</b> 442'/462' |                           |                           |
|------------------------|---------------------------|---------------------------|
| 樓層                     | 訂價                        | 折實價16%                    |
| 6                      | \$9,522,000<br>@\$20,610  | \$7,998,480<br>@\$17,313  |
| 7                      | \$9,578,000<br>@\$20,732  | \$8,045,520<br>@\$17,415  |
| 8                      | \$9,690,000<br>@\$20,974  | \$8,139,600<br>@\$17,618  |
| 9                      | \$9,748,000<br>@\$21,100  | \$8,188,320<br>@\$17,724  |
| 10                     | \$9,804,000<br>@\$21,221  | \$8,235,360<br>@\$17,825  |
| 11                     | \$9,860,000<br>@\$21,342  | \$8,282,400<br>@\$17,927  |
| 12                     | \$9,916