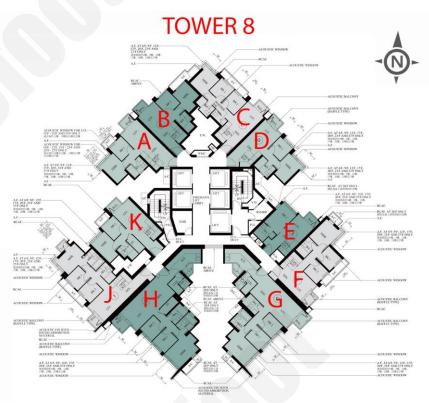

## The YOHO Hub II

價單1號

以最高15.5%折扣計算 制作日期: 2024-05-02

| G  | : 3房連套房                   | 853'/855'                 |
|----|---------------------------|---------------------------|
| 樓層 | 訂價                        | 折實價15.5%                  |
| 3  | \$13,263,000<br>@\$15,512 | \$11,207,235<br>@\$13,108 |
| 6  | \$13,475,000<br>@\$15,760 | \$11,386,375<br>@\$13,317 |
| 8  | \$13,624,000              | \$11,512,280              |
| 9  | @\$15,935<br>\$13,624,000 | @\$13,465<br>\$11,512,280 |
| 12 | @\$15,935<br>\$13,736,000 | @\$13,465<br>\$11,606,920 |
| 15 | @\$16,065<br>\$13,775,000 | @\$13,575<br>\$11,639,875 |
| 16 | @\$16,111<br>\$13,813,000 | @\$13,614<br>\$11,671,985 |
| 17 | @\$16,156<br>\$13,851,000 | @\$13,651<br>\$11,704,095 |
| 18 | @\$16,200<br>\$13,928,000 | @\$13,689<br>\$11,769,160 |
| 19 | @\$16,290<br>\$13,928,000 | @\$13,765<br>\$11,769,160 |
| 20 | @\$16,290<br>\$13,966,000 | @\$13,765<br>\$11,801,270 |
|    | @\$16,335<br>\$14,005,000 | @\$13,803<br>\$11,834,225 |
| 21 | @\$16,380<br>\$14,044,000 | @\$13,841<br>\$11,867,180 |
| 22 | @\$16,426<br>\$14,082,000 | @\$13,880<br>\$11,899,290 |
| 23 | @\$16,470<br>\$14,121,000 | @\$13,917<br>\$11,932,245 |
| 25 | @\$16,516                 | @\$13,956                 |
| 26 | \$14,160,000<br>@\$16,561 | \$11,965,200<br>@\$13,994 |
| 27 | \$14,198,000<br>@\$16,606 | \$11,997,310<br>@\$14,032 |
| 28 | \$14,238,000<br>@\$16,653 | \$12,031,110<br>@\$14,071 |
| 30 | \$14,271,000<br>@\$16,730 | \$12,058,995<br>@\$14,137 |
| 31 | \$14,307,000<br>@\$16,773 | \$12,089,415<br>@\$14,173 |
| 32 | \$14,342,000<br>@\$16,814 | \$12,118,990<br>@\$14,207 |
| 33 | \$14,379,000<br>@\$16,857 | \$12,150,255<br>@\$14,244 |
| 35 | \$14,414,000<br>@\$16,898 | \$12,179,830<br>@\$14,279 |
| 36 | \$14,450,000<br>@\$16,940 | \$12,210,250<br>@\$14,314 |
| 37 | \$14,486,000<br>@\$16,982 | \$12,240,670<br>@\$14,350 |
| 38 | \$14,559,000<br>@\$17,068 | \$12,302,355<br>@\$14,422 |
| 39 | \$14,559,000              | \$12,302,355              |
| 40 | @\$17,068<br>\$14,594,000 | @\$14,422<br>\$12,331,930 |
| 41 | @\$17,109<br>\$14,632,000 | @\$14,457<br>\$12,364,040 |
| 42 | @\$17,154<br>\$14,669,000 | @\$14,495<br>\$12,395,305 |
| 43 | @\$17,197<br>\$14,705,000 | @\$14,531<br>\$12,425,725 |
| 45 | @\$17,239<br>\$14,741,000 | @\$14,567<br>\$12,456,145 |
| 45 | @\$17,281<br>\$14,779,000 | @\$14,603<br>\$12,488,255 |
| 46 | @\$17,326                 | @\$14,640                 |

## The YOHO Hub II

價單1號

以最高15.5%折扣計算

制作日期: 2024-05-02

| Н  | : 3房連套房                                | 901'/905'                             |
|----|----------------------------------------|---------------------------------------|
| 樓層 | 訂價                                     | 折實價15.5%                              |
| 3  | \$13,932,000                           | \$11,772,540                          |
| 6  | @\$15,394<br>\$14,117,000              | <b>@\$13,008</b><br>\$11,928,865      |
| 8  | @\$15,599<br>\$14,262,000              | @\$13,181<br>\$12,051,390             |
| 9  | @\$15,759<br>\$14,262,000              | @\$13,316<br>\$12,051,390             |
|    | @\$15,759<br>\$14,372,000              | @\$13,316<br>\$12,144,340             |
| 12 | @\$15,881<br>\$14,446,000              | @\$13,419<br>\$12,206,870             |
| 16 | @\$15,962<br>\$14,482,000              | @\$13,488<br>\$12,237,290             |
| 17 | @\$16,002                              | @\$13,522<br>\$12,299,820             |
| 18 | \$14,556,000<br>@\$16,084              | @\$13,591                             |
| 19 | \$14,556,000<br>@\$16,084              | \$12,299,820<br>@\$13,591             |
| 20 | \$14,594,000<br>@\$16,126              | \$12,331,930<br>@\$13,626             |
| 21 | \$14,631,000<br>@\$16,167              | \$12,363,195<br>@\$13,661             |
| 22 | \$14,669,000<br>@\$16,209              | \$12,395,305<br>@\$13,696             |
| 23 | \$14,707,000<br>@\$16,251              | \$12,427,415<br>@\$13,732             |
| 25 | \$14,743,000                           | \$12,457,835                          |
| 26 | @\$16,291<br>\$14,781,000              | @\$13,766<br>\$12,489,945             |
| 27 | @\$16,333<br>\$14,819,000              | @\$13,801<br>\$12,522,055             |
| 28 | @\$16,375<br>\$14,857,000              | @\$13,837<br>\$12,554,165             |
|    | @\$16,417<br>\$14,854,000              | @\$13,872<br>\$12,551,630             |
| 30 | @\$16,486<br>\$14,892,000              | @\$13,931<br>\$12,583,740             |
| 31 | @\$16,528<br>\$14,930,000              | @\$13,966<br>\$12,615,850             |
| 32 | @\$16,570                              | @\$14,002                             |
| 33 | \$14,968,000<br>@\$16,613              | \$12,647,960<br>@\$14,038             |
| 35 | \$15,005,000<br>@\$16,654              | \$12,679,225<br>@\$14,072             |
| 36 | \$15,043,000<br>@\$16,696              | \$12,711,335<br>@\$14,108             |
| 37 | \$15,080,000<br>@\$16,737              | \$12,742,600<br>@\$14,143             |
| 38 | \$15,155,000<br>@\$16,820              | \$12,805,975<br>@\$14,213             |
| 39 | \$15,155,000<br>@\$16,820              | \$12,805,975<br>@\$14,213             |
| 40 | \$15,193,000<br>@\$16,862              | \$12,838,085<br>@\$14,249             |
| 41 | \$15,231,000                           | \$12,870,195                          |
| 42 | @\$16,905<br>\$15,269,000              | @\$14,284<br>\$12,902,305             |
| 43 | @\$16,947<br>\$15,308,000              | @\$14,320<br>\$12,935,260             |
| 45 | @\$16,990<br>\$15,346,000              | @\$14,357<br>\$12,967,370             |
|    | @\$17,032<br>\$15,383,000              | @\$14,392<br>\$12,998,635             |
| 46 | @\$17,073<br>: <b>3房連套房</b> (          | @\$14,427                             |
|    |                                        | 539'/643'                             |
| 樓層 | 訂價<br>\$10,181,000                     | 折實價15.5%<br>\$8,602,945               |
| 3  | @\$15,834                              | @\$13,379                             |
| 6  | \$10,314,000<br>@\$16,040              | \$8,715,330<br>@\$13,554              |
| 8  | \$10,407,000<br>@\$16,185              | \$8,793,915<br>@\$13,676              |
| 9  | \$10,407,000<br>@\$16,185              | \$8,793,915<br>@\$13,676              |
| 12 | \$10,478,000<br>@\$16,295              | \$8,853,910<br>@\$13,770              |
| 15 | \$10,502,000<br>@\$16,333              | \$8,874,190<br>@\$13,801              |
| 16 | \$10,525,000<br>@\$16,369              | \$8,893,625<br>@\$13,831              |
| 17 | \$10,549,000<br>@\$16,406              | \$8,913,905<br>@\$13,863              |
| 18 | \$10,598,000<br>@\$16,482              | \$8,955,310<br>@\$13,927              |
| 19 | \$10,598,000<br>@\$16,482              | \$8,955,310<br>@\$13,927              |
| 20 | \$10,621,000                           | \$8,974,745                           |
| 21 | @\$16,518<br>\$10,645,000<br>@\$16,555 | @\$13,958<br>\$8,995,025<br>@\$13,989 |
| 22 | @\$16,555<br>\$10,669,000              | @\$13,989<br>\$9,015,305              |
|    | @\$16,593                              | @\$14,021                             |

\$10,692,000 @\$16,628

| J:3 <b>房連套房</b> 639'/643' |                           |                          |  |
|---------------------------|---------------------------|--------------------------|--|
| 樓層                        | 訂價                        | 折實價15.5%                 |  |
| 27                        | \$10,766,000<br>@\$16,743 | \$9,097,270<br>@\$14,148 |  |
| 28                        | \$10,789,000<br>@\$16,779 | \$9,116,705<br>@\$14,178 |  |
| 30                        | \$10,806,000<br>@\$16,911 | \$9,131,070<br>@\$14,290 |  |
| 31                        | \$10,819,000<br>@\$16,931 | \$9,142,055<br>@\$14,307 |  |
| 32                        | \$10,832,000<br>@\$16,951 | \$9,153,040<br>@\$14,324 |  |
| 33                        | \$10,844,000<br>@\$16,970 | \$9,163,180<br>@\$14,340 |  |
| 35                        | \$10,871,000<br>@\$17,013 | \$9,185,995<br>@\$14,376 |  |
| 36                        | \$10,898,000<br>@\$17,055 | \$9,208,810<br>@\$14,411 |  |
| 37                        | \$10,925,000<br>@\$17,097 | \$9,231,625<br>@\$14,447 |  |
| 38                        | \$10,980,000<br>@\$17,183 | \$9,278,100<br>@\$14,520 |  |
| 39                        | \$10,980,000<br>@\$17,183 | \$9,278,100<br>@\$14,520 |  |
| 40                        | \$11,007,000<br>@\$17,225 | \$9,300,915<br>@\$14,555 |  |
| 41                        | \$11,037,000<br>@\$17,272 | \$9,326,265<br>@\$14,595 |  |
| 42                        | \$11,064,000<br>@\$17,315 | \$9,349,080<br>@\$14,631 |  |
| 43                        | \$11,091,000<br>@\$17,357 | \$9,371,895<br>@\$14,667 |  |
| 45                        | \$11,120,000<br>@\$17,402 | \$9,396,400<br>@\$14,705 |  |
| 46                        | \$11,147,000<br>@\$17,444 | \$9,419,215<br>@\$14,741 |  |

| K:2房 490'/493' |                          |                          |  |
|----------------|--------------------------|--------------------------|--|
| 樓層             | 訂價                       | 折實價15.5%                 |  |
| 3              | \$8,361,000<br>@\$16,959 | \$7,065,045<br>@\$14,331 |  |
| 5              | \$8,426,000<br>@\$17,091 | \$7,119,970<br>@\$14,442 |  |
| 6              | \$8,460,000<br>@\$17,160 | \$7,148,700<br>@\$14,500 |  |
| 7              | \$8,495,000<br>@\$17,231 | \$7,178,275<br>@\$14,560 |  |
| 8              | \$8,530,000<br>@\$17,302 | \$7,207,850<br>@\$14,620 |  |
| 9              | \$8,530,000<br>@\$17,302 | \$7,207,850<br>@\$14,620 |  |
| 10             | \$8,548,000<br>@\$17,339 | \$7,223,060<br>@\$14,651 |  |
| 11             | \$8,566,000<br>@\$17,375 | \$7,238,270<br>@\$14,682 |  |
| 12             | \$8,582,000<br>@\$17,408 | \$7,251,790<br>@\$14,710 |  |
| 15             | \$8,601,000<br>@\$17,446 | \$7,267,845<br>@\$14,742 |  |
| 16             | \$8,618,000<br>@\$17,481 | \$7,282,210<br>@\$14,771 |  |
| 17             | \$8,636,000<br>@\$17,517 | \$7,297,420<br>@\$14,802 |  |
| 18             | \$8,671,000<br>@\$17,588 | \$7,326,995<br>@\$14,862 |  |
| 19             | \$8,671,000<br>@\$17,588 | \$7,326,995<br>@\$14,862 |  |
| 20             | \$8,690,000<br>@\$17,627 | \$7,343,050<br>@\$14,895 |  |
| 21             | \$8,707,000<br>@\$17,661 | \$7,357,415<br>@\$14,924 |  |
| 22             | \$8,724,000<br>@\$17,696 | \$7,371,780<br>@\$14,953 |  |

|    | K:2房 49              | 90' |
|----|----------------------|-----|
| 樓層 | 訂價                   |     |
| 23 | \$8,743,0<br>@\$17,7 |     |
| 25 | \$8,761,0<br>@\$17,7 |     |
| 26 | \$8,780,0<br>@\$17,8 |     |
| 27 | \$8,796,0<br>@\$17,8 |     |
| 28 | \$8,814,0<br>@\$17,8 |     |
| 30 | \$8,825,0<br>@\$18,0 |     |
| 31 | \$8,836,0<br>@\$18,0 |     |
| 32 | \$8,847,0<br>@\$18,0 |     |
| 33 | \$8,858,0<br>@\$18,0 |     |
| 35 | \$8,880,0<br>@\$18,1 |     |
| 36 | \$8,902,0<br>@\$18,1 |     |
| 37 | \$8,924,0<br>@\$18,2 |     |
| 38 | \$8,969,0<br>@\$18,3 |     |
| 39 | \$8,969,0<br>@\$18,3 |     |
| 40 | \$8,992,0<br>@\$18,3 |     |
| 41 | \$9,014,0<br>@\$18,3 |     |