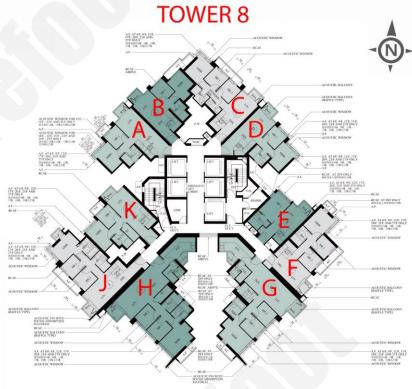

## The YOHO Hub II

價單1號

以最高15.5%折扣計算 制作日期: 2024-05-02

| G  | : 3房連套房                   | 853'/855'                 |
|----|---------------------------|---------------------------|
| 樓層 | 訂價                        | 折實價15.5%                  |
| 3  | \$13,263,000<br>@\$15,512 | \$11,207,235<br>@\$13,108 |
| 6  | \$13,475,000<br>@\$15,760 | \$11,386,375<br>@\$13,317 |
| 8  | \$13,624,000              | \$11,512,280              |
| 9  | @\$15,935<br>\$13,624,000 | @\$13,465<br>\$11,512,280 |
| 12 | @\$15,935<br>\$13,736,000 | @\$13,465<br>\$11,606,920 |
| 15 | @\$16,065<br>\$13,775,000 | @\$13,575<br>\$11,639,875 |
| 16 | @\$16,111<br>\$13,813,000 | @\$13,614<br>\$11,671,985 |
| 17 | @\$16,156<br>\$13,851,000 | @\$13,651<br>\$11,704,095 |
| 18 | @\$16,200<br>\$13,928,000 | @\$13,689<br>\$11,769,160 |
| 19 | @\$16,290<br>\$13,928,000 | @\$13,765<br>\$11,769,160 |
| 20 | @\$16,290<br>\$13,966,000 | @\$13,765<br>\$11,801,270 |
|    | @\$16,335<br>\$14,005,000 | @\$13,803<br>\$11,834,225 |
| 21 | @\$16,380<br>\$14,044,000 | @\$13,841<br>\$11,867,180 |
| 22 | @\$16,426<br>\$14,082,000 | @\$13,880<br>\$11,899,290 |
| 23 | @\$16,470<br>\$14,121,000 | @\$13,917<br>\$11,932,245 |
| 25 | @\$16,516                 | @\$13,956                 |
| 26 | \$14,160,000<br>@\$16,561 | \$11,965,200<br>@\$13,994 |
| 27 | \$14,198,000<br>@\$16,606 | \$11,997,310<br>@\$14,032 |
| 28 | \$14,238,000<br>@\$16,653 | \$12,031,110<br>@\$14,071 |
| 30 | \$14,271,000<br>@\$16,730 | \$12,058,995<br>@\$14,137 |
| 31 | \$14,307,000<br>@\$16,773 | \$12,089,415<br>@\$14,173 |
| 32 | \$14,342,000<br>@\$16,814 | \$12,118,990<br>@\$14,207 |
| 33 | \$14,379,000<br>@\$16,857 | \$12,150,255<br>@\$14,244 |
| 35 | \$14,414,000<br>@\$16,898 | \$12,179,830<br>@\$14,279 |
| 36 | \$14,450,000<br>@\$16,940 | \$12,210,250<br>@\$14,314 |
| 37 | \$14,486,000<br>@\$16,982 | \$12,240,670<br>@\$14,350 |
| 38 | \$14,559,000<br>@\$17,068 | \$12,302,355<br>@\$14,422 |
| 39 | \$14,559,000              | \$12,302,355              |
| 40 | @\$17,068<br>\$14,594,000 | @\$14,422<br>\$12,331,930 |
| 41 | @\$17,109<br>\$14,632,000 | @\$14,457<br>\$12,364,040 |
| 42 | @\$17,154<br>\$14,669,000 | @\$14,495<br>\$12,395,305 |
| 43 | @\$17,197<br>\$14,705,000 | @\$14,531<br>\$12,425,725 |
| 45 | @\$17,239<br>\$14,741,000 | @\$14,567<br>\$12,456,145 |
| 45 | @\$17,281<br>\$14,779,000 | @\$14,603<br>\$12,488,255 |
| 46 | @\$17,326                 | @\$14,640                 |

## The YOHO Hub II

價單1號

以最高15.5%折扣計算

制作日期: 2024-05-02

| Н  | : 3房連套房                                | 901'/905'                             |
|----|----------------------------------------|---------------------------------------|
| 樓層 | 訂價                                     | 折實價15.5%                              |
| 3  | \$13,932,000                           | \$11,772,540                          |
| 6  | @\$15,394<br>\$14,117,000              | <b>@\$13,008</b><br>\$11,928,865      |
| 8  | @\$15,599<br>\$14,262,000              | @\$13,181<br>\$12,051,390             |
| 9  | @\$15,759<br>\$14,262,000              | @\$13,316<br>\$12,051,390             |
|    | @\$15,759<br>\$14,372,000              | @\$13,316<br>\$12,144,340             |
| 12 | @\$15,881<br>\$14,446,000              | @\$13,419<br>\$12,206,870             |
| 16 | @\$15,962<br>\$14,482,000              | @\$13,488<br>\$12,237,290             |
| 17 | @\$16,002                              | @\$13,522<br>\$12,299,820             |
| 18 | \$14,556,000<br>@\$16,084              | @\$13,591                             |
| 19 | \$14,556,000<br>@\$16,084              | \$12,299,820<br>@\$13,591             |
| 20 | \$14,594,000<br>@\$16,126              | \$12,331,930<br>@\$13,626             |
| 21 | \$14,631,000<br>@\$16,167              | \$12,363,195<br>@\$13,661             |
| 22 | \$14,669,000<br>@\$16,209              | \$12,395,305<br>@\$13,696             |
| 23 | \$14,707,000<br>@\$16,251              | \$12,427,415<br>@\$13,732             |
| 25 | \$14,743,000                           | \$12,457,835                          |
| 26 | @\$16,291<br>\$14,781,000              | @\$13,766<br>\$12,489,945             |
| 27 | @\$16,333<br>\$14,819,000              | @\$13,801<br>\$12,522,055             |
| 28 | @\$16,375<br>\$14,857,000              | @\$13,837<br>\$12,554,165             |
|    | @\$16,417<br>\$14,854,000              | @\$13,872<br>\$12,551,630             |
| 30 | @\$16,486<br>\$14,892,000              | @\$13,931<br>\$12,583,740             |
| 31 | @\$16,528<br>\$14,930,000              | @\$13,966<br>\$12,615,850             |
| 32 | @\$16,570                              | @\$14,002                             |
| 33 | \$14,968,000<br>@\$16,613              | \$12,647,960<br>@\$14,038             |
| 35 | \$15,005,000<br>@\$16,654              | \$12,679,225<br>@\$14,072             |
| 36 | \$15,043,000<br>@\$16,696              | \$12,711,335<br>@\$14,108             |
| 37 | \$15,080,000<br>@\$16,737              | \$12,742,600<br>@\$14,143             |
| 38 | \$15,155,000<br>@\$16,820              | \$12,805,975<br>@\$14,213             |
| 39 | \$15,155,000<br>@\$16,820              | \$12,805,975<br>@\$14,213             |
| 40 | \$15,193,000<br>@\$16,862              | \$12,838,085<br>@\$14,249             |
| 41 | \$15,231,000                           | \$12,870,195                          |
| 42 | @\$16,905<br>\$15,269,000              | @\$14,284<br>\$12,902,305             |
| 43 | @\$16,947<br>\$15,308,000              | @\$14,320<br>\$12,935,260             |
| 45 | @\$16,990<br>\$15,346,000              | @\$14,357<br>\$12,967,370             |
|    | @\$17,032<br>\$15,383,000              | @\$14,392<br>\$12,998,635             |
| 46 | @\$17,073<br>: <b>3房連套房</b> (          | @\$14,427                             |
|    |                                        | 539'/643'                             |
| 樓層 | 訂價<br>\$10,181,000                     | 折實價15.5%<br>\$8,602,945               |
| 3  | @\$15,834                              | @\$13,379                             |
| 6  | \$10,314,000<br>@\$16,040              | \$8,715,330<br>@\$13,554              |
| 8  | \$10,407,000<br>@\$16,185              | \$8,793,915<br>@\$13,676              |
| 9  | \$10,407,000<br>@\$16,185              | \$8,793,915<br>@\$13,676              |
| 12 | \$10,478,000<br>@\$16,295              | \$8,853,910<br>@\$13,770              |
| 15 | \$10,502,000<br>@\$16,333              | \$8,874,190<br>@\$13,801              |
| 16 | \$10,525,000<br>@\$16,369              | \$8,893,625<br>@\$13,831              |
| 17 | \$10,549,000<br>@\$16,406              | \$8,913,905<br>@\$13,863              |
| 18 | \$10,598,000<br>@\$16,482              | \$8,955,310<br>@\$13,927              |
| 19 | \$10,598,000<br>@\$16,482              | \$8,955,310<br>@\$13,927              |
| 20 | \$10,621,000                           | \$8,974,745                           |
| 21 | @\$16,518<br>\$10,645,000<br>@\$16,555 | @\$13,958<br>\$8,995,025<br>@\$13,989 |
| 22 | @\$16,555<br>\$10,669,000              | @\$13,989<br>\$9,015,305              |
|    | @\$16,593                              | @\$14,021                             |

\$10,692,000 @\$16,628

| J:3 <b>房連套房</b> 639'/643' |                           |                          |  |
|---------------------------|---------------------------|--------------------------|--|
| 樓層                        | 訂價                        | 折實價15.5%                 |  |
| 27                        | \$10,766,000<br>@\$16,743 | \$9,097,270<br>@\$14,148 |  |
| 28                        | \$10,789,000<br>@\$16,779 | \$9,116,705<br>@\$14,178 |  |
| 30                        | \$10,806,000<br>@\$16,911 | \$9,131,070<br>@\$14,290 |  |
| 31                        | \$10,819,000<br>@\$16,931 | \$9,142,055<br>@\$14,307 |  |
| 32                        | \$10,832,000<br>@\$16,951 | \$9,153,040<br>@\$14,324 |  |
| 33                        | \$10,844,000<br>@\$16,970 | \$9,163,180<br>@\$14,340 |  |
| 35                        | \$10,871,000<br>@\$17,013 | \$9,185,995<br>@\$14,376 |  |
| 36                        | \$10,898,000<br>@\$17,055 | \$9,208,810<br>@\$14,411 |  |
| 37                        | \$10,925,000<br>@\$17,097 | \$9,231,625<br>@\$14,447 |  |
| 38                        | \$10,980,000<br>@\$17,183 | \$9,278,100<br>@\$14,520 |  |
| 39                        | \$10,980,000<br>@\$17,183 | \$9,278,100<br>@\$14,520 |  |
| 40                        | \$11,007,000<br>@\$17,225 | \$9,300,915<br>@\$14,555 |  |
| 41                        | \$11,037,000<br>@\$17,272 | \$9,326,265<br>@\$14,595 |  |
| 42                        | \$11,064,000<br>@\$17,315 | \$9,349,080<br>@\$14,631 |  |
| 43                        | \$11,091,000<br>@\$17,357 | \$9,371,895<br>@\$14,667 |  |
| 45                        | \$11,120,000<br>@\$17,402 | \$9,396,400<br>@\$14,705 |  |
| 46                        | \$11,147,000<br>@\$17,444 | \$9,419,215<br>@\$14,741 |  |

| K:2房 490'/493' |                          |                          |  |
|----------------|--------------------------|--------------------------|--|
| 樓層             | 訂價                       | 折實價15.5%                 |  |
| 3              | \$8,361,000<br>@\$16,959 | \$7,065,045<br>@\$14,331 |  |
| 5              | \$8,426,000<br>@\$17,091 | \$7,119,970<br>@\$14,442 |  |
| 6              | \$8,460,000<br>@\$17,160 | \$7,148,700<br>@\$14,500 |  |
| 7              | \$8,495,000<br>@\$17,231 | \$7,178,275<br>@\$14,560 |  |
| 8              | \$8,530,000<br>@\$17,302 | \$7,207,850<br>@\$14,620 |  |
| 9              | \$8,530,000<br>@\$17,302 | \$7,207,850<br>@\$14,620 |  |
| 10             | \$8,548,000<br>@\$17,339 | \$7,223,060<br>@\$14,651 |  |
| 11             | \$8,566,000<br>@\$17,375 | \$7,238,270<br>@\$14,682 |  |
| 12             | \$8,582,000<br>@\$17,408 | \$7,251,790<br>@\$14,710 |  |
| 15             | \$8,601,000<br>@\$17,446 | \$7,267,845<br>@\$14,742 |  |
| 16             | \$8,618,000<br>@\$17,481 | \$7,282,210<br>@\$14,771 |  |
| 17             | \$8,636,000<br>@\$17,517 | \$7,297,420<br>@\$14,802 |  |
| 18             | \$8,671,000<br>@\$17,588 | \$7,326,995<br>@\$14,862 |  |
| 19             | \$8,671,000<br>@\$17,588 | \$7,326,995<br>@\$14,862 |  |
| 20             | \$8,690,000<br>@\$17,627 | \$7,343,050<br>@\$14,895 |  |
| 21             | \$8,707,000<br>@\$17,661 | \$7,357,415<br>@\$14,924 |  |
| 22             | \$8,724,000<br>@\$17,696 | \$7,371,780<br>@\$14,953 |  |

|    | K:2房 49              | 90' |
|----|----------------------|-----|
| 樓層 | 訂價                   |     |
| 23 | \$8,743,0<br>@\$17,7 |     |
| 25 | \$8,761,0<br>@\$17,7 |     |
| 26 | \$8,780,0<br>@\$17,8 |     |
| 27 | \$8,796,0<br>@\$17,8 |     |
| 28 | \$8,814,0<br>@\$17,8 |     |
| 30 | \$8,825,0<br>@\$18,0 |     |
| 31 | \$8,836,0<br>@\$18,0 |     |
| 32 | \$8,847,0<br>@\$18,0 |     |
| 33 | \$8,858,0<br>@\$18,0 |     |
| 35 | \$8,880,0<br>@\$18,1 |     |
| 36 | \$8,902,0<br>@\$18,1 |     |
| 37 | \$8,924,0<br>@\$18,2 |     |
| 38 | \$8,969,0<br>@\$18,3 |     |
| 39 | \$8,969,0<br>@\$18,3 |     |
| 40 | \$8,992,0<br>@\$18,3 |     |
| 41 | \$9,014,0<br>@\$18,3 |     |