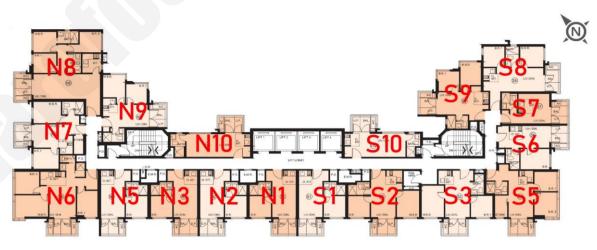

## 連方 Ⅱ

價單1號 以最高16%折扣計算 制作日期: 2024-03-26

| S9:2房 356' |              |             |
|------------|--------------|-------------|
| 樓層         | 訂價           | 折實價16%      |
| 5          | \$10,133,000 | \$8,511,720 |
| 5          | @\$28,463    | @\$23,909   |
| 6          | \$10,185,000 | \$8,555,400 |
| 0          | @\$28,610    | @\$24,032   |
| 7          | \$10,234,000 | \$8,596,560 |
|            | @\$28,747    | @\$24,148   |
| 8          | \$10,338,000 | \$8,683,920 |
| 0          | @\$29,039    | @\$24,393   |
| 9          | \$10,348,000 | \$8,692,320 |
| 5          | @\$29,067    | @\$24,417   |
| 10         | \$10,401,000 | \$8,736,840 |
|            | @\$29,216    | @\$24,542   |
| 11         | \$10,777,000 | \$9,052,680 |
|            | @\$30,272    | @\$25,429   |
| 12         | \$10,995,000 | \$9,235,800 |
| 12         | @\$30,885    | @\$25,943   |
| 15         | \$11,051,000 | \$9,282,840 |
| 14         | @\$31,042    | @\$26,075   |
| 16         | \$11,107,000 | \$9,329,880 |
| 10         | @\$31,199    | @\$26,208   |
| 17         | \$11,163,000 | \$9,376,920 |
|            | @\$31,357    | @\$26,340   |
| 18         | \$11,273,000 | \$9,469,320 |
| 10         | @\$31,666    | @\$26,599   |
| 19         | \$11,284,000 | \$9,478,560 |
| 19         | @\$31,697    | @\$26,625   |
| 20         | \$11,340,000 | \$9,525,600 |
| 20         | @\$31,854    | @\$26,757   |
| 21         | \$11,396,000 | \$9,572,640 |
| 21         | @\$32,011    | @\$26,889   |
| 22         | \$11,454,000 | \$9,621,360 |
|            | @\$32,174    | @\$27,026   |
| 23         | \$11,510,000 | \$9,668,400 |
| 20         | @\$32,331    | @\$27,158   |
| 25         | \$11,567,000 | \$9,716,280 |
| 20         | @\$32,492    | @\$27,293   |
| 26         | \$11,626,000 | \$9,765,840 |
| 20         | @\$32,657    | @\$27,432   |
| 27         | \$11,800,000 | \$9,912,000 |
|            | @\$33,146    | @\$27,843   |

| N1:1房 280' |                          |                          |
|------------|--------------------------|--------------------------|
| 樓層         | 訂價                       | 折實價16%                   |
| 6          | \$7,647,000<br>@\$27,311 | \$6,423,480<br>@\$22,941 |
| 7          | \$7,686,000<br>@\$27,450 | \$6,456,240<br>@\$23,058 |
| 8          | \$7,765,000<br>@\$27,732 | \$6,522,600<br>@\$23,295 |

| N6:3房 538' |                           |                           |
|------------|---------------------------|---------------------------|
| 樓層         | 訂價                        | 折實價16%                    |
| 6          | \$15,202,000<br>@\$28,257 | \$12,769,680<br>@\$23,735 |
| 7          | \$15,278,000<br>@\$28,398 | \$12,833,520<br>@\$23,854 |
| 8          | \$15,432,000<br>@\$28,684 | \$12,962,880<br>@\$24,095 |
| 9          | \$15,448,000<br>@\$28,714 | \$12,976,320<br>@\$24,120 |
| 10         | \$15,525,000<br>@\$28,857 | \$13,041,000<br>@\$24,240 |

| N8:3房 611' |                           |                           |
|------------|---------------------------|---------------------------|
| 樓層         | 訂價                        | 折實價16%                    |
| 6          | \$17,901,000<br>@\$29,298 | \$15,036,840<br>@\$24,610 |
| 7          | \$17,990,000<br>@\$29,444 | \$15,111,600<br>@\$24,733 |
| 8          | \$18,172,000<br>@\$29,741 | \$15,264,480<br>@\$24,983 |
| 9          | \$18,189,000<br>@\$29,769 | \$15,278,760<br>@\$25,006 |
| 10         | \$18,280,000<br>@\$29,918 | \$15,355,200<br>@\$25,131 |

| S5:2房 421' |                           |                           |
|------------|---------------------------|---------------------------|
| 樓層         | 訂價                        | 折實價16%                    |
| 6          | \$11,673,000<br>@\$27,727 | \$9,805,320<br>@\$23,291  |
| 7          | \$11,732,000<br>@\$27,867 | \$9,854,880<br>@\$23,408  |
| 8          | \$11,850,000<br>@\$28,147 | \$9,954,000<br>@\$23,644  |
| 9          | \$11,861,000<br>@\$28,173 | \$9,963,240<br>@\$23,666  |
| 10         | \$11,920,000<br>@\$28,314 | \$10,012,800<br>@\$23,783 |

|    | N9:2房        | 348'        |
|----|--------------|-------------|
| 樓層 | 訂價           | 折實價16%      |
| 6  | \$9,864,000  | \$8,285,760 |
| 0  | @\$28,345    | @\$23,810   |
| 7  | \$9,914,000  | \$8,327,760 |
| '  | @\$28,489    | @\$23,930   |
| 8  | \$10,013,000 | \$8,410,920 |
| Ũ  | @\$28,773    | @\$24,169   |
| 9  | \$10,023,000 | \$8,419,320 |
| Ű  | @\$28,802    | @\$24,193   |
| 10 | \$10,076,000 | \$8,463,840 |
|    | @\$28,954    | @\$24,321   |
| 11 | \$10,438,000 | \$8,767,920 |
|    | @\$29,994    | @\$25,195   |
| 12 | \$10,651,000 | \$8,946,840 |
|    | @\$30,606    | @\$25,709   |
| 15 | \$10,704,000 | \$8,991,360 |
| 10 | @\$30,759    | @\$25,837   |
| 16 | \$10,758,000 | \$9,036,720 |
| 10 | @\$30,914    | @\$25,968   |
| 17 | \$10,813,000 | \$9,082,920 |
|    | @\$31,072    | @\$26,100   |
| 18 | \$10,920,000 | \$9,172,800 |
| 10 | @\$31,379    | @\$26,359   |
| 19 | \$10,930,000 | \$9,181,200 |
| 10 | @\$31,408    | @\$26,383   |
| 20 | \$10,984,000 | \$9,226,560 |
| 20 | @\$31,563    | @\$26,513   |
| 21 | \$11,040,000 | \$9,273,600 |
| 2. | @\$31,724    | @\$26,648   |
| 22 | \$11,094,000 | \$9,318,960 |
| 22 | @\$31,879    | @\$26,779   |
| 23 | \$11,150,000 | \$9,366,000 |
| 20 | @\$32,040    | @\$26,914   |
| 25 | \$11,205,000 | \$9,412,200 |
| 20 | @\$32,198    | @\$27,047   |
| 26 | \$11,261,000 | \$9,459,240 |
| 20 | @\$32,359    | @\$27,182   |
| 27 | \$11,429,000 | \$9,600,360 |
| 21 | @\$32,842    | @\$27,587   |