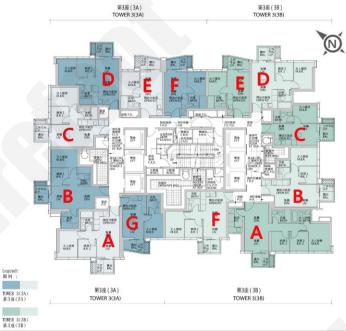

|         |                        |                                                           |              | JA RC |                                                                                                                                                                                                                                                                                                                                                                                                                                                                                                                                                                                                                                                                                                                                                                                                                                                                                                                                                                                                                                                                                                                                                                                                                                                                                                                                                                                                                                                                                                                                                                                                                                                                                                                                                                                                                                                                                                                                                                                                                                                                                                                                                                                                                                                                                                                                                                                                                                                                                                                                                                                                                                                                                                                                                                                                                                                                                                                                                                                                                                            | 表入概题<br>[A 是 ] |
|---------|------------------------|-----------------------------------------------------------|--------------|-------|--------------------------------------------------------------------------------------------------------------------------------------------------------------------------------------------------------------------------------------------------------------------------------------------------------------------------------------------------------------------------------------------------------------------------------------------------------------------------------------------------------------------------------------------------------------------------------------------------------------------------------------------------------------------------------------------------------------------------------------------------------------------------------------------------------------------------------------------------------------------------------------------------------------------------------------------------------------------------------------------------------------------------------------------------------------------------------------------------------------------------------------------------------------------------------------------------------------------------------------------------------------------------------------------------------------------------------------------------------------------------------------------------------------------------------------------------------------------------------------------------------------------------------------------------------------------------------------------------------------------------------------------------------------------------------------------------------------------------------------------------------------------------------------------------------------------------------------------------------------------------------------------------------------------------------------------------------------------------------------------------------------------------------------------------------------------------------------------------------------------------------------------------------------------------------------------------------------------------------------------------------------------------------------------------------------------------------------------------------------------------------------------------------------------------------------------------------------------------------------------------------------------------------------------------------------------------------------------------------------------------------------------------------------------------------------------------------------------------------------------------------------------------------------------------------------------------------------------------------------------------------------------------------------------------------------------------------------------------------------------------------------------------------------------|----------------|
|         |                        | ALARAM DIN<br>MARK DIN<br>BATA DIN<br>BATA DISCAR<br>BATA |              |       | BR STAR                                                                                                                                                                                                                                                                                                                                                                                                                                                                                                                                                                                                                                                                                                                                                                                                                                                                                                                                                                                                                                                                                                                                                                                                                                                                                                                                                                                                                                                                                                                                                                                                                                                                                                                                                                                                                                                                                                                                                                                                                                                                                                                                                                                                                                                                                                                                                                                                                                                                                                                                                                                                                                                                                                                                                                                                                                                                                                                                                                                                                                    |                |
| INTE UP |                        | 54   L                                                    | I have I man |       |                                                                                                                                                                                                                                                                                                                                                                                                                                                                                                                                                                                                                                                                                                                                                                                                                                                                                                                                                                                                                                                                                                                                                                                                                                                                                                                                                                                                                                                                                                                                                                                                                                                                                                                                                                                                                                                                                                                                                                                                                                                                                                                                                                                                                                                                                                                                                                                                                                                                                                                                                                                                                                                                                                                                                                                                                                                                                                                                                                                                                                            | C              |
|         |                        | and a second second                                       |              |       | Plan<br>Person<br>Person<br>Person<br>Person<br>Person<br>Person<br>Person<br>Person<br>Person<br>Person<br>Person<br>Person<br>Person<br>Person<br>Person<br>Person<br>Person<br>Person<br>Person<br>Person<br>Person<br>Person<br>Person<br>Person<br>Person<br>Person<br>Person<br>Person<br>Person<br>Person<br>Person<br>Person<br>Person<br>Person<br>Person<br>Person<br>Person<br>Person<br>Person<br>Person<br>Person<br>Person<br>Person<br>Person<br>Person<br>Person<br>Person<br>Person<br>Person<br>Person<br>Person<br>Person<br>Person<br>Person<br>Person<br>Person<br>Person<br>Person<br>Person<br>Person<br>Person<br>Person<br>Person<br>Person<br>Person<br>Person<br>Person<br>Person<br>Person<br>Person<br>Person<br>Person<br>Person<br>Person<br>Person<br>Person<br>Person<br>Person<br>Person<br>Person<br>Person<br>Person<br>Person<br>Person<br>Person<br>Person<br>Person<br>Person<br>Person<br>Person<br>Person<br>Person<br>Person<br>Person<br>Person<br>Person<br>Person<br>Person<br>Person<br>Person<br>Person<br>Person<br>Person<br>Person<br>Person<br>Person<br>Person<br>Person<br>Person<br>Person<br>Person<br>Person<br>Person<br>Person<br>Person<br>Person<br>Person<br>Person<br>Person<br>Person<br>Person<br>Person<br>Person<br>Person<br>Person<br>Person<br>Person<br>Person<br>Person<br>Person<br>Person<br>Person<br>Person<br>Person<br>Person<br>Person<br>Person<br>Person<br>Person<br>Person<br>Person<br>Person<br>Person<br>Person<br>Person<br>Person<br>Person<br>Person<br>Person<br>Person<br>Person<br>Person<br>Person<br>Person<br>Person<br>Person<br>Person<br>Person<br>Person<br>Person<br>Person<br>Person<br>Person<br>Person<br>Person<br>Person<br>Person<br>Person<br>Person<br>Person<br>Person<br>Person<br>Person<br>Person<br>Person<br>Person<br>Person<br>Person<br>Person<br>Person<br>Person<br>Person<br>Person<br>Person<br>Person<br>Person<br>Person<br>Person<br>Person<br>Person<br>Person<br>Person<br>Person<br>Person<br>Person<br>Person<br>Person<br>Person<br>Person<br>Person<br>Person<br>Person<br>Person<br>Person<br>Person<br>Person<br>Person<br>Person<br>Person<br>Person<br>Person<br>Person<br>Person<br>Person<br>Person<br>Person<br>Person<br>Person<br>Person<br>Person<br>Person<br>Person<br>Person<br>Person<br>Person<br>Person<br>Person<br>Person<br>Person<br>Person<br>Person<br>Person<br>Person<br>Person<br>Person<br>Person<br>Person<br>Person<br>Person<br>Person<br>Person<br>Person<br>Person<br>Person<br>Person<br>Person<br>Person<br>Person<br>Person<br>Person<br>Person<br>Person<br>Person<br>Person<br>Person<br>Person<br>Person<br>Person<br>Person<br>Person<br>Person<br>Person<br>Person<br>Person<br>Person<br>Person<br>Person<br>Person<br>Person<br>Person<br>Person<br>Person<br>Person<br>Person<br>Person<br>Person<br>Person<br>Person<br>Person<br>Person<br>Person<br>Person<br>Person<br>Person<br>Person<br>Person<br>Person<br>Person<br>Person<br>Person<br>Person<br>Pers |                |
|         | <b>MB N 7</b>          |                                                           | BATH         |       |                                                                                                                                                                                                                                                                                                                                                                                                                                                                                                                                                                                                                                                                                                                                                                                                                                                                                                                                                                                                                                                                                                                                                                                                                                                                                                                                                                                                                                                                                                                                                                                                                                                                                                                                                                                                                                                                                                                                                                                                                                                                                                                                                                                                                                                                                                                                                                                                                                                                                                                                                                                                                                                                                                                                                                                                                                                                                                                                                                                                                                            | <b>B</b>       |
|         |                        |                                                           |              |       |                                                                                                                                                                                                                                                                                                                                                                                                                                                                                                                                                                                                                                                                                                                                                                                                                                                                                                                                                                                                                                                                                                                                                                                                                                                                                                                                                                                                                                                                                                                                                                                                                                                                                                                                                                                                                                                                                                                                                                                                                                                                                                                                                                                                                                                                                                                                                                                                                                                                                                                                                                                                                                                                                                                                                                                                                                                                                                                                                                                                                                            | N              |
|         | 第3座(3A)<br>TOWER 3(3A) |                                                           |              |       | ≚(3B)<br>ER 3(3B)                                                                                                                                                                                                                                                                                                                                                                                                                                                                                                                                                                                                                                                                                                                                                                                                                                                                                                                                                                                                                                                                                                                                                                                                                                                                                                                                                                                                                                                                                                                                                                                                                                                                                                                                                                                                                                                                                                                                                                                                                                                                                                                                                                                                                                                                                                                                                                                                                                                                                                                                                                                                                                                                                                                                                                                                                                                                                                                                                                                                                          |                |