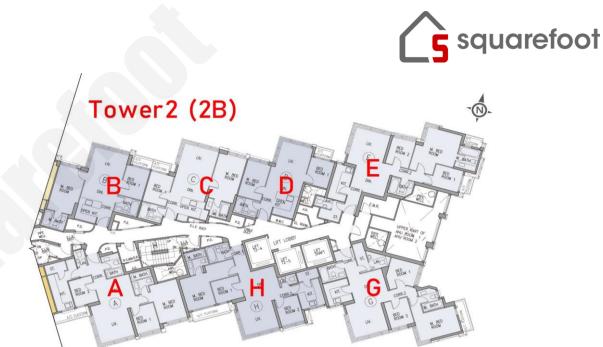

## 新盤價單表

# Blue Coast

價單1號 以最高15%折扣計算 制作日期: 2024-04-02

| 2B座B室:2房 538' |                           |                           |  |
|---------------|---------------------------|---------------------------|--|
| 樓層            | 訂價                        | 折實價15%                    |  |
| 6             | \$12,335,000<br>@\$22,928 | \$10,484,750<br>@\$19,488 |  |
| 7             | \$12,581,000<br>@\$23,385 | \$10,693,850<br>@\$19,877 |  |
| 8             | \$12,727,000<br>@\$23,656 | \$10,817,950<br>@\$20,108 |  |
| 9             | \$12,790,000<br>@\$23,773 | \$10,871,500<br>@\$20,207 |  |
| 10            | \$12,911,000<br>@\$23,998 | \$10,974,350<br>@\$20,398 |  |
| 11            | \$12,963,000<br>@\$24,095 | \$11,018,550<br>@\$20,481 |  |
| 12            | \$13,028,000<br>@\$24,216 | \$11,073,800<br>@\$20,583 |  |
| 15            | \$13,093,000<br>@\$24,336 | \$11,129,050<br>@\$20,686 |  |
| 16            | \$13,158,000<br>@\$24,457 | \$11,184,300<br>@\$20,789 |  |
| 17            | \$13,224,000<br>@\$24,580 | \$11,240,400<br>@\$20,893 |  |
| 18            | \$13,291,000<br>@\$24,704 | \$11,297,350<br>@\$20,999 |  |
| 19            | \$13,357,000              | \$11,353,450              |  |
| 20            | @\$24,827<br>\$13,424,000 | @\$21,103<br>\$11,410,400 |  |
| 21            | @\$24,952<br>\$13,492,000 | @\$21,209<br>\$11,468,200 |  |
| 22            | @\$25,078<br>\$13,593,000 | @\$21,316<br>\$11,554,050 |  |
| 23            | @\$25,266<br>\$13,762,000 | @\$21,476<br>\$11,697,700 |  |
| 25            | @\$25,580<br>\$13,934,000 | @\$21,743<br>\$11,843,900 |  |
|               | @\$25,900<br>\$14,059,000 | @\$22,015<br>\$11,950,150 |  |
| 26            | @\$26,132<br>\$14,212,000 | @\$22,212<br>\$12,080,200 |  |
| 27            | @\$26,416<br>\$14,340,000 | @\$22,454<br>\$12,189,000 |  |
| 28            | @\$26,654<br>\$14,425,000 | @\$22,656<br>\$12,261,250 |  |
| 29            | \$14,425,000<br>@\$26,812 | \$12,261,250<br>@\$22,790 |  |

| 2B座H室:3房 746' |              |                           |  |  |
|---------------|--------------|---------------------------|--|--|
| 樓層            | 訂價           | 折實價15%                    |  |  |
| 6             | \$17,808,000 | \$15,136,800              |  |  |
|               | @\$23,871    | @\$20,291<br>\$15,440,250 |  |  |
| 7             | \$18,165,000 |                           |  |  |
|               | @\$24,350    | @\$20,697                 |  |  |
| 8             | \$18,346,000 | \$15,594,100              |  |  |
|               | @\$24,592    | @\$20,904                 |  |  |
| 9             | \$18,530,000 | \$15,750,500<br>@\$21,113 |  |  |
|               | @\$24,839    |                           |  |  |
| 10            | \$18,623,000 | \$15,829,550              |  |  |
|               | @\$24,964    | @\$21,219                 |  |  |
| 11            | \$18,716,000 | \$15,908,600              |  |  |
|               | @\$25,088    | @\$21,325                 |  |  |
| 12            | \$18,809,000 | \$15,987,650              |  |  |
|               | @\$25,213    | @\$21,431                 |  |  |
| 15            | \$18,903,000 | \$16,067,550              |  |  |
|               | @\$25,339    | @\$21,538                 |  |  |
| 16            | \$18,999,000 | \$16,149,150              |  |  |
|               | @\$25,468    | @\$21,648                 |  |  |
| 17            | \$19,093,000 | \$16,229,050              |  |  |
|               | @\$25,594    | @\$21,755                 |  |  |
| 18            | \$19,189,000 | \$16,310,650              |  |  |
| 10            | @\$25,723    | @\$21,864                 |  |  |
| 19            | \$19,381,000 | \$16,473,850              |  |  |
| 13            | @\$25,980    | @\$22,083                 |  |  |
| 20            | \$19,478,000 | \$16,556,300              |  |  |
| 20            | @\$26,110    | @\$22,193                 |  |  |
| 21            | \$19,576,000 | \$16,639,600              |  |  |
| 21            | @\$26,241    | @\$22,305                 |  |  |
| 22            | \$19,674,000 | \$16,722,900              |  |  |
| 22            | @\$26,373    | @\$22,417                 |  |  |
| 23            | \$19,773,000 | \$16,807,050              |  |  |
| 23            | @\$26,505    | @\$22,530                 |  |  |
| 25            | \$19,872,000 | \$16,891,200              |  |  |
| 20            | @\$26,638    | @\$22,642                 |  |  |
| 26            | \$19,970,000 | \$16,974,500              |  |  |
| 20            | @\$26,769    | @\$22,754                 |  |  |
| 27            | \$20,070,000 | \$17,059,500              |  |  |
| 1             | @\$26,903    | @\$22,868                 |  |  |