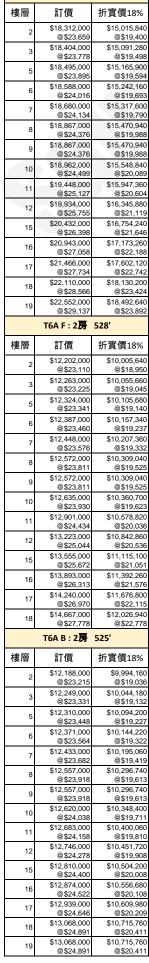

## 朗賢峯 IIB期

| 误年1號<br>以最高18%折扣記<br>制作日期: 2024-0 |      |
|-----------------------------------|------|
| T6A A: 3 <b>房連套房</b>              | 774' |

|    | T6A E:1房                 | 388'                     |
|----|--------------------------|--------------------------|
| 樓層 | 訂價                       | 折實價18%                   |
| 2  | \$8,532,000              | \$6,996,240              |
|    | @\$21,990                | @\$18,032                |
| 3  | \$8,549,000              | \$7,010,180              |
|    | @\$22,034                | @\$18,067                |
| 5  | \$8,566,000              | \$7,024,120              |
|    | @\$22,077                | @\$18,103                |
| 6  | \$8,583,000<br>@\$22,121 | \$7,038,060<br>@\$18,139 |
|    | \$8,600,000              | \$7.052.000              |
| 7  | @\$22,165                | @\$18,175                |
|    | \$8,660,000              | \$7,101,200              |
| 8  | @\$22,320                | @\$18,302                |
| _  | \$8,660,000              | \$7,101,200              |
| 9  | @\$22,320                | @\$18,302                |
| 40 | \$8,677,000              | \$7,115,140              |
| 10 | @\$22,363                | @\$18,338                |
| 11 | \$8,695,000              | \$7,129,900              |
| 11 | @\$22,410                | @\$18,376                |
| 12 | \$8,712,000              | \$7,143,840              |
| 12 | @\$22,454                | @\$18,412                |
| 15 | \$8,729,000              | \$7,157,780              |
| 10 | @\$22,497                | @\$18,448                |
| 16 | \$8,748,000              | \$7,173,360              |
|    | @\$22,546                | @\$18,488                |
| 17 | \$8,765,000              | \$7,187,300              |
|    | @\$22,590                | @\$18,524                |
| 18 | \$8,826,000              | \$7,237,320              |
|    | @\$22,747                | @\$18,653                |
| 19 | \$8,826,000              | \$7,237,320<br>@\$18,653 |
|    | @\$22,747<br>\$8,844,000 | \$7,252,080              |
| 20 | @\$22,794                | @\$18,691                |
|    | \$8,861,000              | \$7,266,020              |
| 21 | @\$22,838                | @\$18,727                |
|    | \$8,952,000              | \$7,340,640              |
| 22 | @\$23,072                | @\$18,919                |
|    | \$9,085,000              | \$7,449,700              |
| 23 | @\$23,415                | @\$19,200                |
|    | \$9,239,000              | \$7,575,980              |
| 25 | @\$23,812                | @\$19,526                |
|    | \$9,428,000              | \$7,730,960              |
| 26 | @\$24,299                | @\$19,925                |
| 27 | \$9,613,000              | \$7,882,660              |
| 27 | @\$24,776                | @\$20,316                |
|    |                          |                          |

| 6B A : 3 <b>房連套</b>       | 房 757'                                                                                                                                                                                                                                                                                                                                                                                                                                                                                                                                                                                                                                                                                                                                                                                                                                                                                                                                                                                                          |  |
|---------------------------|-----------------------------------------------------------------------------------------------------------------------------------------------------------------------------------------------------------------------------------------------------------------------------------------------------------------------------------------------------------------------------------------------------------------------------------------------------------------------------------------------------------------------------------------------------------------------------------------------------------------------------------------------------------------------------------------------------------------------------------------------------------------------------------------------------------------------------------------------------------------------------------------------------------------------------------------------------------------------------------------------------------------|--|
| 訂價                        | 折實價18%                                                                                                                                                                                                                                                                                                                                                                                                                                                                                                                                                                                                                                                                                                                                                                                                                                                                                                                                                                                                          |  |
| \$18,627,000<br>@\$24,606 | \$15,274,140<br>@\$20,177                                                                                                                                                                                                                                                                                                                                                                                                                                                                                                                                                                                                                                                                                                                                                                                                                                                                                                                                                                                       |  |
| \$18,720,000              | \$15,350,400                                                                                                                                                                                                                                                                                                                                                                                                                                                                                                                                                                                                                                                                                                                                                                                                                                                                                                                                                                                                    |  |
|                           | @\$20,278<br>\$15,426,660                                                                                                                                                                                                                                                                                                                                                                                                                                                                                                                                                                                                                                                                                                                                                                                                                                                                                                                                                                                       |  |
| @\$24,852                 | @\$20,379                                                                                                                                                                                                                                                                                                                                                                                                                                                                                                                                                                                                                                                                                                                                                                                                                                                                                                                                                                                                       |  |
| \$18,907,000<br>@\$24,976 | \$15,503,740<br>@\$20,481                                                                                                                                                                                                                                                                                                                                                                                                                                                                                                                                                                                                                                                                                                                                                                                                                                                                                                                                                                                       |  |
| \$19,002,000<br>@\$25,102 | \$15,581,640<br>@\$20,583                                                                                                                                                                                                                                                                                                                                                                                                                                                                                                                                                                                                                                                                                                                                                                                                                                                                                                                                                                                       |  |
| \$19,193,000<br>@\$25,354 | \$15,738,260<br>@\$20,790                                                                                                                                                                                                                                                                                                                                                                                                                                                                                                                                                                                                                                                                                                                                                                                                                                                                                                                                                                                       |  |
| \$19,193,000<br>@\$25,354 | \$15,738,260<br>@\$20,790                                                                                                                                                                                                                                                                                                                                                                                                                                                                                                                                                                                                                                                                                                                                                                                                                                                                                                                                                                                       |  |
| \$19,288,000              | \$15,816,160                                                                                                                                                                                                                                                                                                                                                                                                                                                                                                                                                                                                                                                                                                                                                                                                                                                                                                                                                                                                    |  |
| \$19,384,000              | @\$20,893<br>\$15,894,880                                                                                                                                                                                                                                                                                                                                                                                                                                                                                                                                                                                                                                                                                                                                                                                                                                                                                                                                                                                       |  |
| \$19,482,000              | @\$20,997<br>\$15,975,240                                                                                                                                                                                                                                                                                                                                                                                                                                                                                                                                                                                                                                                                                                                                                                                                                                                                                                                                                                                       |  |
| @\$25,736<br>\$19,579,000 | @\$21,103<br>\$16,054,780                                                                                                                                                                                                                                                                                                                                                                                                                                                                                                                                                                                                                                                                                                                                                                                                                                                                                                                                                                                       |  |
| @\$25,864<br>\$10,677,000 | @\$21,208<br>\$16,135,140                                                                                                                                                                                                                                                                                                                                                                                                                                                                                                                                                                                                                                                                                                                                                                                                                                                                                                                                                                                       |  |
| @\$25,993                 | @\$21,315                                                                                                                                                                                                                                                                                                                                                                                                                                                                                                                                                                                                                                                                                                                                                                                                                                                                                                                                                                                                       |  |
| \$19,776,000<br>@\$26,124 | \$16,216,320<br>@\$21,422                                                                                                                                                                                                                                                                                                                                                                                                                                                                                                                                                                                                                                                                                                                                                                                                                                                                                                                                                                                       |  |
| \$19,973,000<br>@\$26,384 | \$16,377,860<br>@\$21,635                                                                                                                                                                                                                                                                                                                                                                                                                                                                                                                                                                                                                                                                                                                                                                                                                                                                                                                                                                                       |  |
| T6B B: 2房 520'            |                                                                                                                                                                                                                                                                                                                                                                                                                                                                                                                                                                                                                                                                                                                                                                                                                                                                                                                                                                                                                 |  |
| 訂價                        | 折實價18%                                                                                                                                                                                                                                                                                                                                                                                                                                                                                                                                                                                                                                                                                                                                                                                                                                                                                                                                                                                                          |  |
| \$12,990,000<br>@\$24,981 | \$10,651,800<br>@\$20,484                                                                                                                                                                                                                                                                                                                                                                                                                                                                                                                                                                                                                                                                                                                                                                                                                                                                                                                                                                                       |  |
| \$13,055,000              | \$10,705,100<br>@\$20,587                                                                                                                                                                                                                                                                                                                                                                                                                                                                                                                                                                                                                                                                                                                                                                                                                                                                                                                                                                                       |  |
| \$13,121,000              | \$10,759,220                                                                                                                                                                                                                                                                                                                                                                                                                                                                                                                                                                                                                                                                                                                                                                                                                                                                                                                                                                                                    |  |
| \$13,187,000              | @\$20,691<br>\$10,813,340                                                                                                                                                                                                                                                                                                                                                                                                                                                                                                                                                                                                                                                                                                                                                                                                                                                                                                                                                                                       |  |
| @\$25,360<br>\$13,252,000 | @\$20,795<br>\$10,866,640                                                                                                                                                                                                                                                                                                                                                                                                                                                                                                                                                                                                                                                                                                                                                                                                                                                                                                                                                                                       |  |
| @\$25,485<br>\$13,384,000 | @\$20,897<br>\$10,974,880                                                                                                                                                                                                                                                                                                                                                                                                                                                                                                                                                                                                                                                                                                                                                                                                                                                                                                                                                                                       |  |
| @\$25,738                 | @\$21,106                                                                                                                                                                                                                                                                                                                                                                                                                                                                                                                                                                                                                                                                                                                                                                                                                                                                                                                                                                                                       |  |
| @\$25,738                 | \$10,974,880<br>@\$21,106                                                                                                                                                                                                                                                                                                                                                                                                                                                                                                                                                                                                                                                                                                                                                                                                                                                                                                                                                                                       |  |
| \$13,451,000<br>@\$25,867 | \$11,029,820<br>@\$21,211                                                                                                                                                                                                                                                                                                                                                                                                                                                                                                                                                                                                                                                                                                                                                                                                                                                                                                                                                                                       |  |
| \$13,518,000<br>@\$25,996 | \$11,084,760<br>@\$21,317                                                                                                                                                                                                                                                                                                                                                                                                                                                                                                                                                                                                                                                                                                                                                                                                                                                                                                                                                                                       |  |
| \$13,587,000              | \$11,141,340<br>@\$21,426                                                                                                                                                                                                                                                                                                                                                                                                                                                                                                                                                                                                                                                                                                                                                                                                                                                                                                                                                                                       |  |
| \$13,655,000<br>@\$26,260 | \$11,197,100<br>@\$21,533                                                                                                                                                                                                                                                                                                                                                                                                                                                                                                                                                                                                                                                                                                                                                                                                                                                                                                                                                                                       |  |
|                           | \$1 價<br>\$18,627,000<br>@\$24,606<br>\$18,720,000<br>@\$24,729<br>\$18,813,000<br>@\$24,976<br>\$19,002,000<br>@\$25,102<br>\$19,193,000<br>@\$25,354<br>\$19,193,000<br>@\$25,354<br>\$19,288,000<br>@\$25,480<br>\$19,384,000<br>@\$25,480<br>\$19,384,000<br>@\$25,606<br>\$19,482,000<br>@\$25,864<br>\$19,677,000<br>@\$25,864<br>\$19,677,000<br>@\$25,864<br>\$19,677,000<br>@\$25,864<br>\$19,677,000<br>@\$25,864<br>\$11,477,000<br>\$25,993<br>\$13,776,000<br>@\$25,106<br>\$13,482,000<br>@\$25,106<br>\$13,482,000<br>@\$25,384<br>\$13,055,000<br>\$25,384<br>\$13,055,000<br>\$25,384<br>\$13,384,000<br>@\$25,386<br>\$13,384,000<br>@\$25,738<br>\$13,384,000<br>@\$25,738<br>\$13,384,000<br>@\$25,738<br>\$13,384,000<br>@\$25,738<br>\$13,384,000<br>@\$25,738<br>\$13,384,000<br>@\$25,738<br>\$13,384,000<br>@\$25,738<br>\$13,384,000<br>@\$25,738<br>\$13,587,000<br>@\$25,867<br>\$13,587,000<br>@\$25,996<br>\$13,587,000<br>@\$25,996<br>\$13,587,000<br>@\$25,129<br>\$13,587,000 |  |

| T6B C:1房 388' |                          |                          |
|---------------|--------------------------|--------------------------|
| 樓層            | 訂價                       | 折實價18%                   |
| 2             | \$8,399,000<br>@\$21,647 | \$6,887,180<br>@\$17,750 |
| 3             | \$8,422,000<br>@\$21,706 | \$6,906,040<br>@\$17,799 |
| 5             | \$8,439,000              | \$6,919,980              |
| 6             | @\$21,750<br>\$8,456,000 | @\$17,835<br>\$6,933,920 |
| 7             | @\$21,794<br>\$8,473,000 | @\$17,871<br>\$6,947,860 |
|               | @\$21,838<br>\$8,532,000 | @\$17,907<br>\$6,996,240 |
| 8             | @\$21,990                | @\$18,032                |
| 9             | \$8,532,000<br>@\$21,990 | \$6,996,240<br>@\$18,032 |
| 10            | \$8,549,000<br>@\$22,034 | \$7,010,180<br>@\$18,067 |
| 11            | \$8,566,000<br>@\$22,077 | \$7,024,120<br>@\$18,103 |
| 12            | \$8,583,000<br>@\$22,121 | \$7,038,060<br>@\$18,139 |
| 15            | \$8,601,000<br>@\$22,168 | \$7,052,820<br>@\$18,177 |
| 16            | \$8,618,000              | \$7,066,760              |
| 17            | @\$22,211<br>\$8,635,000 | @\$18,213<br>\$7,080,700 |
| 18            | @\$22,255<br>\$8,695,000 | @\$18,249<br>\$7,129,900 |
|               | @\$22,410<br>\$8,695,000 | @\$18,376<br>\$7,129,900 |
| 19            | @\$22,410<br>\$8,713,000 | @\$18,376<br>\$7,144,660 |
| 20            | @\$22,456                | @\$18,414                |
| 21            | \$8,730,000<br>@\$22,500 | \$7,158,600<br>@\$18,450 |
| 22            | \$8,748,000<br>@\$22,546 | \$7,173,360<br>@\$18,488 |
| 23            | \$8,839,000<br>@\$22,781 | \$7,247,980<br>@\$18,680 |
| 25            | \$8,972,000              | \$7,357,040<br>@\$18,961 |
| 26            | @\$23,124<br>\$9,107,000 | \$7,467,740              |
| 27            | @\$23,472<br>\$9,241,000 | @\$19,247<br>\$7,577,620 |
| 21            | @\$23,817                | @\$19,530                |