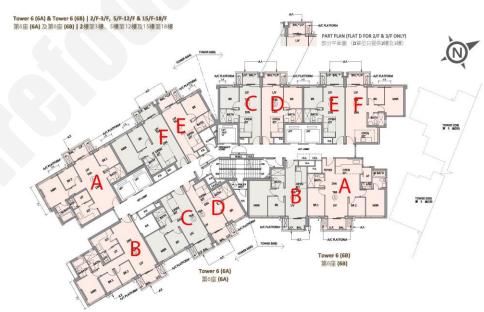

## 朗賢峯 IIB期

| 误年1號<br>以最高18%折扣記<br>制作日期: 2024-0 |      |
|-----------------------------------|------|
| T6A A: 3 <b>房連套房</b>              | 774' |







|    | T6A E:1房                 | 388'                     |
|----|--------------------------|--------------------------|
| 樓層 | 訂價                       | 折實價18%                   |
| 2  | \$8,532,000              | \$6,996,240              |
|    | @\$21,990                | @\$18,032                |
| 3  | \$8,549,000              | \$7,010,180              |
|    | @\$22,034                | @\$18,067                |
| 5  | \$8,566,000              | \$7,024,120              |
|    | @\$22,077                | @\$18,103                |
| 6  | \$8,583,000<br>@\$22,121 | \$7,038,060<br>@\$18,139 |
|    | \$8,600,000              | \$7.052.000              |
| 7  | @\$22,165                | @\$18,175                |
|    | \$8,660,000              | \$7,101,200              |
| 8