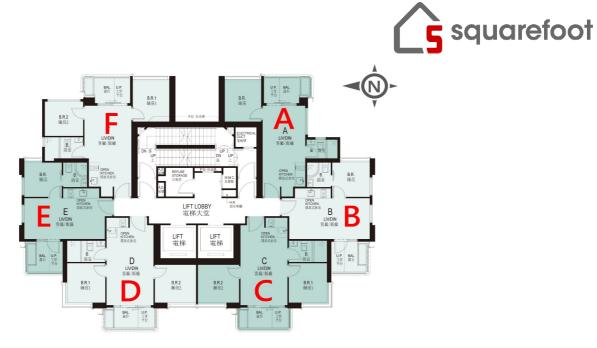

## 價單1號 以最高5%折扣計算 制作日期: 2023-10-26

| A:1房 325'           |                                                                                                                                          |                                                                                                                                          |  |  |
|---------------------|------------------------------------------------------------------------------------------------------------------------------------------|------------------------------------------------------------------------------------------------------------------------------------------|--|--|
| 樓層                  | 訂價                                                                                                                                       | 折實價5%                                                                                                                                    |  |  |
|                     | \$5,528,000                                                                                                                              | \$5,251,600                                                                                                                              |  |  |
| 6                   | @\$17,009                                                                                                                                | @\$16,159                                                                                                                                |  |  |
|                     | \$5,612,000                                                                                                                              | \$5,331,400                                                                                                                              |  |  |
| 7                   | @\$17,268                                                                                                                                | @\$16,404                                                                                                                                |  |  |
|                     | \$5,756,000                                                                                                                              | \$5,468,200                                                                                                                              |  |  |
| 8                   | @\$17,711                                                                                                                                | @\$16,825                                                                                                                                |  |  |
|                     | \$5,791,000                                                                                                                              | \$5,501,450                                                                                                                              |  |  |
| 9                   |                                                                                                                                          |                                                                                                                                          |  |  |
|                     | @\$17,818                                                                                                                                | @\$16,928                                                                                                                                |  |  |
| 12                  | \$5,896,000                                                                                                                              | \$5,601,200                                                                                                                              |  |  |
|                     | @\$18,142                                                                                                                                | @\$17,234                                                                                                                                |  |  |
| 15                  | \$5,932,000                                                                                                                              | \$5,635,400                                                                                                                              |  |  |
|                     | @\$18,252                                                                                                                                | @\$17,340                                                                                                                                |  |  |
| 18                  | \$6,123,000                                                                                                                              | \$5,816,850                                                                                                                              |  |  |
| 10                  | @\$18,840                                                                                                                                | @\$17,898                                                                                                                                |  |  |
| 00                  | \$6,486,000                                                                                                                              | \$6,161,700                                                                                                                              |  |  |
| 22                  | @\$19,957                                                                                                                                | @\$18,959                                                                                                                                |  |  |
| B:1房 287'           |                                                                                                                                          |                                                                                                                                          |  |  |
| 1                   | D.1// <del>3</del> 2                                                                                                                     | .07                                                                                                                                      |  |  |
| 樓層                  | 訂價                                                                                                                                       | 折實價5%                                                                                                                                    |  |  |
| 6                   | \$4,800,000                                                                                                                              | \$4,560,000                                                                                                                              |  |  |
| 0                   | @\$16,725                                                                                                                                | @\$15,889                                                                                                                                |  |  |
| _                   | \$4,873,000                                                                                                                              | \$4,629,350                                                                                                                              |  |  |
| 7                   | @\$16,979                                                                                                                                | @\$16,130                                                                                                                                |  |  |
|                     | \$4,998,000                                                                                                                              | \$4,748,100                                                                                                                              |  |  |
| 8                   | @\$17,415                                                                                                                                | @\$16,544                                                                                                                                |  |  |
|                     |                                                                                                                                          |                                                                                                                                          |  |  |
| 9                   | \$5,028,000                                                                                                                              | \$4,776,600                                                                                                                              |  |  |
|                     | @\$17,519                                                                                                                                | @\$16,643                                                                                                                                |  |  |
| 12                  | \$5,119,000                                                                                                                              | \$4,863,050                                                                                                                              |  |  |
|                     | @\$17,836                                                                                                                                | @\$16,944                                                                                                                                |  |  |
| 15                  | \$5,150,000                                                                                                                              | \$4,892,500                                                                                                                              |  |  |
|                     | @\$17,944                                                                                                                                | @\$17,047                                                                                                                                |  |  |
| 18                  | \$5,344,000                                                                                                                              | \$5,076,800                                                                                                                              |  |  |
| 10                  | @\$18,620                                                                                                                                | @\$17,689                                                                                                                                |  |  |
| 22                  | \$5,871,000                                                                                                                              | \$5,577,450                                                                                                                              |  |  |
| 22                  | @\$20,456                                                                                                                                | @\$19,434                                                                                                                                |  |  |
|                     | F:2房 325                                                                                                                                 | '/400'                                                                                                                                   |  |  |
| 樓層                  | 訂價                                                                                                                                       | 折實價5%                                                                                                                                    |  |  |
| 1安/冒                |                                                                                                                                          |                                                                                                                                          |  |  |
| 6                   | \$6,606,000                                                                                                                              | \$6,275,700                                                                                                                              |  |  |
| 5                   | @\$16,515                                                                                                                                | @\$15,689                                                                                                                                |  |  |
| 7                   | \$6,767,000                                                                                                                              | \$6,428,650                                                                                                                              |  |  |
| '                   | @\$16,918                                                                                                                                | @\$16,072                                                                                                                                |  |  |
|                     | 00.011.000                                                                                                                               | <b>\$0,500,050</b>                                                                                                                       |  |  |
|                     | \$6,941,000                                                                                                                              | \$6,593,950                                                                                                                              |  |  |
| 8                   |                                                                                                                                          |                                                                                                                                          |  |  |
| -                   | @\$17,353                                                                                                                                | @\$16,485                                                                                                                                |  |  |
| 8<br>9              | @\$17,353<br>\$6,983,000                                                                                                                 | @\$16,485<br>\$6,633,850                                                                                                                 |  |  |
| 9                   | @\$17,353<br>\$6,983,000<br>@\$17,458                                                                                                    | @\$16,485<br>\$6,633,850<br>@\$16,585                                                                                                    |  |  |
| -                   | @\$17,353<br>\$6,983,000<br>@\$17,458<br>\$7,067,000                                                                                     | @\$16,485<br>\$6,633,850<br>@\$16,585<br>\$6,713,650                                                                                     |  |  |
| 9                   | @\$17,353<br>\$6,983,000<br>@\$17,458<br>\$7,067,000<br>@\$17,668                                                                        | @\$16,485<br>\$6,633,850<br>@\$16,585<br>\$6,713,650<br>@\$16,784                                                                        |  |  |
| 9                   | @\$17,353<br>\$6,983,000<br>@\$17,458<br>\$7,067,000<br>@\$17,668<br>\$7,110,000                                                         | @\$16,485<br>\$6,633,850<br>@\$16,585<br>\$6,713,650<br>@\$16,784<br>\$6,754,500                                                         |  |  |
| 9                   | @\$17,353<br>\$6,983,000<br>@\$17,458<br>\$7,067,000<br>@\$17,668<br>\$7,110,000<br>@\$17,775                                            | @\$16,485<br>\$6,633,850<br>@\$16,585<br>\$6,713,650<br>@\$16,784<br>\$6,754,500<br>@\$16,886                                            |  |  |
| 9<br>11<br>12       | @\$17,353<br>\$6,983,000<br>@\$17,458<br>\$7,067,000<br>@\$17,668<br>\$7,110,000<br>@\$17,775<br>\$7,153,000                             | @\$16,485<br>\$6,633,850<br>@\$16,585<br>\$6,713,650<br>@\$16,784<br>\$6,754,500<br>@\$16,886<br>\$6,795,350                             |  |  |
| 9                   | @\$17,353<br>\$6,983,000<br>@\$17,458<br>\$7,067,000<br>@\$17,668<br>\$7,110,000<br>@\$17,775                                            | @\$16,485<br>\$6,633,850<br>@\$16,585<br>\$6,713,650<br>@\$16,784<br>\$6,754,500<br>@\$16,886                                            |  |  |
| 9<br>11<br>12<br>15 | @\$17,353<br>\$6,983,000<br>@\$17,458<br>\$7,067,000<br>@\$17,668<br>\$7,110,000<br>@\$17,775<br>\$7,153,000                             | @\$16,485<br>\$6,633,850<br>@\$16,585<br>\$6,713,650<br>@\$16,784<br>\$6,754,500<br>@\$16,886<br>\$6,795,350                             |  |  |
| 9<br>11<br>12       | @\$17,353<br>\$6,983,000<br>@\$17,458<br>\$7,067,000<br>@\$17,668<br>\$7,110,000<br>@\$17,775<br>\$7,153,000<br>@\$17,883                | @\$16,485<br>\$6,633,850<br>@\$16,585<br>\$6,713,650<br>@\$16,784<br>\$6,754,500<br>@\$16,886<br>\$6,795,350<br>@\$16,988                |  |  |
| 9<br>11<br>12<br>15 | @\$17,353<br>\$6,983,000<br>@\$17,458<br>\$7,067,000<br>@\$17,668<br>\$7,110,000<br>@\$17,775<br>\$7,153,000<br>@\$17,883<br>\$5,989,000 | @\$16,485<br>\$6,633,850<br>@\$16,585<br>\$6,713,650<br>@\$16,784<br>\$6,754,500<br>@\$16,886<br>\$6,795,350<br>@\$16,988<br>\$5,689,550 |  |  |

| C:2房 400' |             |             |  |
|-----------|-------------|-------------|--|
| 樓層        | 訂價          | 折實價5%       |  |
| 6         | \$6,903,000 | \$6,557,850 |  |
|           | @\$17,258   | @\$16,395   |  |
| 7         | \$7,009,000 | \$6,658,550 |  |
|           | @\$17,523   | @\$16,646   |  |
| 8         | \$7,188,000 | \$6,828,600 |  |
|           | @\$17,970   | @\$17,072   |  |
| 9         | \$7,232,000 | \$6,870,400 |  |
|           | @\$18,080   | @\$17,176   |  |
| 11        | \$7,319,000 | \$6,953,050 |  |
|           | @\$18,298   | @\$17,383   |  |
| 12        | \$7,363,000 | \$6,994,850 |  |
|           | @\$18,408   | @\$17,487   |  |
| 15        | \$7,408,000 | \$7,037,600 |  |
|           | @\$18,520   | @\$17,594   |  |
| 18        | \$7,542,000 | \$7,164,900 |  |
|           | @\$18,855   | @\$17,912   |  |
| 20        | \$7,694,000 | \$7,309,300 |  |
| 20        | @\$19,235   | @\$18,273   |  |
| 22        | \$7,848,000 | \$7,455,600 |  |
| 22        | @\$19,620   | @\$18,639   |  |

| D:2房 400' |                          |                          |  |  |
|-----------|--------------------------|--------------------------|--|--|
| 樓層        | 訂價                       | 折實價5%                    |  |  |
| 6         | \$6,837,000<br>@\$17,093 | \$6,495,150<br>@\$16,238 |  |  |
| 7         | \$6,941,000<br>@\$17,353 | \$6,593,950<br>@\$16,485 |  |  |
| 8         | \$7,119,000<br>@\$17,798 | \$6,763,050<br>@\$16,908 |  |  |
| 9         | \$7,162,000<br>@\$17,905 | \$6,803,900<br>@\$17,010 |  |  |
| 11        | \$7,248,000<br>@\$18,120 | \$6,885,600<br>@\$17,214 |  |  |
| 12        | \$7,292,000<br>@\$18,230 | \$6,927,400<br>@\$17,319 |  |  |
| 15        | \$7,336,000<br>@\$18,340 | \$6,969,200<br>@\$17,423 |  |  |
| 18        | \$7,469,000<br>@\$18,673 | \$7,095,550<br>@\$17,739 |  |  |
| 20        | \$7,619,000<br>@\$19,048 | \$7,238,050<br>@\$18,095 |  |  |
| 22        | \$7,773,000<br>@\$19,433 | \$7,384,350<br>@\$18,461 |  |  |

| E:1房 266'/287' |                          |                          |
|----------------|--------------------------|--------------------------|
| 樓層             | 訂價                       | 折實價5%                    |
| 6              | \$4,633,000<br>@\$16,199 | \$4,401,350<br>@\$15,389 |
| 7              | \$4,723,000<br>@\$16,514 | \$4,486,850<br>@\$15,688 |
| 8              | \$4,899,000<br>@\$17,129 | \$4,654,050<br>@\$16,273 |
| 9              | \$4,929,000<br>@\$17,234 | \$4,682,550<br>@\$16,373 |
| 11             | \$4,989,000<br>@\$17,444 | \$4,739,550<br>@\$16,572 |
| 12             | \$5,019,000<br>@\$17,549 | \$4,768,050<br>@\$16,672 |
| 15             | \$5,050,000<br>@\$17,657 | \$4,797,500<br>@\$16,774 |
| 18             | \$5,174,000<br>@\$18,028 | \$4,915,300<br>@\$17,126 |
| 20             | \$5,278,000<br>@\$18,390 | \$5,014,100<br>@\$17,471 |
| 22             | \$5,437,000<br>@\$18,944 | \$5,165,150<br>@\$17,997 |