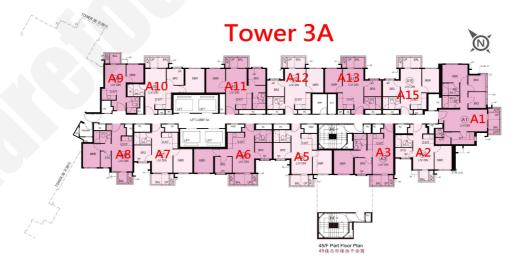

## 新盤價單表

# YOHO West 1期

價單1號 以最高13.5%折扣計算 制作日期: 2023-11-20

| ірі [Р [1 <del>34</del> ]. 2025-11-20 |                          |                          |
|---------------------------------------|--------------------------|--------------------------|
| T3A A9: 1房 274'/295'                  |                          |                          |
| 樓層                                    | 訂價                       | 折實價13.5%                 |
| 3                                     | \$3,935,100              | \$3,344,835              |
|                                       | @\$14,362                | @\$12,207                |
| 5                                     | \$3,467,800<br>@\$11,755 | \$2,947,630<br>@\$9,992  |
|                                       | \$3,607,000              | \$3,065,950              |
| 6                                     | @\$12,227                | @\$10,393                |
| 7                                     | \$3,697,200              | \$3,142,620              |
| ·                                     | @\$12,533                | @\$10,653                |
| 8                                     | \$3,772,800              | \$3,206,880              |
|                                       | @\$12,789                | @\$10,871                |
| 9                                     | \$3,833,800              | \$3,258,730              |
|                                       | @\$12,996<br>\$3,883,100 | @\$11,047<br>\$3,300,635 |
| 10                                    | @\$13,163                | @\$11,189                |
|                                       | \$3,911,900              | \$3,325,115              |
| 11                                    | @\$13,261                | @\$11,272                |
| 40                                    | \$3,920,100              | \$3,332,085              |
| 12                                    | @\$13,288                | @\$11,295                |
| 45                                    | \$3,924,200              | \$3,335,570              |
| 15                                    | @\$13,302                | @\$11,307                |
| 16                                    | \$3,928,400              | \$3,339,140              |
| 10                                    | @\$13,317                | @\$11,319                |
| 17                                    | \$3,932,400              | \$3,342,540              |
| .,                                    | @\$13,330                | @\$11,331                |
| 18                                    | \$3,936,700              | \$3,346,195              |
|                                       | @\$13,345                | @\$11,343                |
| 19                                    | \$3,940,800              | \$3,349,680              |
|                                       | @\$13,359                | @\$11,355                |
| 20                                    | \$3,945,000<br>@\$13,373 | \$3,353,250<br>@\$11,367 |
|                                       | \$3,949,100              | \$3,356,735              |
| 21                                    | @\$13,387                | @\$11,379                |
|                                       | \$3,953,200              | \$3,360,220              |
| 22                                    | @\$13,401                | @\$11,391                |
|                                       | \$3,957,400              | \$3,363,790              |
| 23                                    | @\$13,415                | @\$11,403                |
| 25                                    | \$3,961,600              | \$3,367,360              |
| 25                                    | @\$13,429                | @\$11,415                |
| 26                                    | \$3,965,700              | \$3,370,845              |
| 20                                    | @\$13,443                | @\$11,427                |
| 27                                    | \$3,969,900              | \$3,374,415              |
|                                       | @\$13,457                | @\$11,439                |
| 28                                    | \$3,974,100              | \$3,377,985              |
|                                       | @\$13,472                | @\$11,451                |
| 29                                    | \$3,978,300<br>@\$13,486 | \$3,381,555<br>@\$11,463 |
|                                       | \$3,986,700              | \$3,388,695              |
| 30                                    | @\$13,514                | @\$11,487                |
|                                       | \$3,995,000              | \$3,395,750              |
| 31                                    | @\$13,542                | @\$11,511                |
| 00                                    | \$4,003,400              | \$3,402,890              |
| 32                                    | @\$13,571                | @\$11,535                |

@\$13,600 \$4,020,300 @\$13,628 @\$11,560 \$3,417,255 @\$11,584

| T32 | A A1: 3房連番               | 套房 651'                  |
|-----|--------------------------|--------------------------|
| 樓層  | 訂價                       | 折實價13.5%                 |
| 5   | \$7,711,200<br>@\$11,845 | \$6,554,520<br>@\$10,068 |
| 6   | \$7,826,800              | \$6,652,780              |
|     | @\$12,023<br>\$7,924,100 | @\$10,219<br>\$6,735,485 |
| 7   | @\$12,172                | @\$10,346                |
| 8   | \$7,959,900<br>@\$12,227 | \$6,765,915<br>@\$10,393 |
| 9   | \$7,997,000              | \$6,797,450              |
| 10  | @\$12,284<br>\$8,047,000 | @\$10,442<br>\$6,839,950 |
|     | @\$12,361<br>\$8,063,900 | @\$10,507<br>\$6,854,315 |
| 11  | @\$12,387                | @\$10,529                |
| 12  | \$8,080,900<br>@\$12,413 | \$6,868,765<br>@\$10,551 |
| 15  | \$8,089,400              | \$6,875,990              |
|     | @\$12,426<br>\$8,097,900 | @\$10,562<br>\$6,883,215 |
| 16  | @\$12,439                | @\$10,573                |
| 17  | \$8,106,400<br>@\$12,452 | \$6,890,440<br>@\$10,584 |
| 18  | \$8,115,000              | \$6,897,750              |
|     | @\$12,465<br>\$8,123,500 | @\$10,596<br>\$6,904,975 |
| 19  | @\$12,478                | @\$10,607                |
| 20  | \$8,094,400<br>@\$12,434 | \$6,880,240<br>@\$10,569 |
| 21  | \$8,102,900              | \$6,887,465              |
|     | @\$12,447<br>\$8,111,500 | @\$10,580<br>\$6,894,775 |
| 22  | @\$12,460                | @\$10,591                |
| 23  | \$8,120,200<br>@\$12,473 | \$6,902,170<br>@\$10,602 |
| 25  | \$8,128,600              | \$6,909,310              |
| 26  | @\$12,486<br>\$8,137,300 | @\$10,613<br>\$6,916,705 |
| 20  | @\$12,500<br>\$8,145,800 | @\$10,625<br>\$6,923,930 |
| 27  | \$6,145,600<br>@\$12,513 | \$6,923,930<br>@\$10,636 |
| 28  | \$8,154,400<br>@\$12,526 | \$6,931,240<br>@\$10,647 |
| 29  | \$8,163,100              | \$6,938,635              |
|     | @\$12,539<br>\$8,180,300 | @\$10,658<br>\$6,953,255 |
| 30  | @\$12,566                | @\$10,681                |
| 31  | \$8,197,500<br>@\$12,592 | \$6,967,875<br>@\$10,703 |
| 32  | \$8,214,800              | \$6,982,580              |
|     | @\$12,619<br>\$8,232,200 | @\$10,726<br>\$6,997,370 |
| 33  | @\$12,645                | @\$10,749                |
| 35  | \$8,249,500<br>@\$12,672 | \$7,012,075<br>@\$10,771 |
| 36  | \$8,267,000              | \$7,026,950              |
| 37  | @\$12,699<br>\$8,284,300 | @\$10,794<br>\$7,041,655 |
|     | @\$12,725<br>\$8,301,800 | @\$10,817<br>\$7,056,530 |
| 38  | @\$12,752                | @\$10,840                |
| 39  | \$8,319,400<br>@\$12,779 | \$7,071,490<br>@\$10,863 |
| 40  | \$8,336,900              | \$7,086,365              |
|     | @\$12,806<br>\$8,363,300 | @\$10,885<br>\$7,108,805 |
| 41  | @\$12,847                | @\$10,920                |

|     | T3A A10: 2原              | ÷ 437'                   |
|-----|--------------------------|--------------------------|
| 樓層  | 訂價                       | 折實價13.5%                 |
| 5   | \$5,055,300              | \$4,297,005              |
| _   | @\$11,568                | @\$9,833                 |
| 6   | \$5,178,900              | \$4,402,065              |
|     | @\$11,851<br>\$5,245,500 | @\$10,073<br>\$4,458,675 |
| 7   | @\$12,003                | @\$10,203                |
|     | \$5,304,300              | \$4,508,655              |
| 8   | @\$12,138                | @\$10,317                |
| 0   | \$5,362,800              | \$4,558,380              |
| 9   | @\$12,272                | @\$10,431                |
| 10  | \$5,431,600              | \$4,616,860              |
|     | @\$12,429                | @\$10,565                |
| 11  | \$5,472,000              | \$4,651,200              |
|     | @\$12,522                | @\$10,643                |
| 12  | \$5,483,500              | \$4,660,975              |
|     | @\$12,548<br>\$5,489,400 | @\$10,666<br>\$4,665,990 |
| 15  | @\$12,562                | @\$10,677                |
|     | \$5,495,200              | \$4,670,920              |
| 16  | @\$12,575                | @\$10,689                |
| 7.  | \$5,501,000              | \$4,675,850              |
| 17  | @\$12,588                | @\$10,700                |
| 18  | \$5,506,800              | \$4,680,780              |
| 10  | @\$12,601                | @\$10,711                |
| 19  | \$5,512,500              | \$4,685,625              |
| 13  | @\$12,614                | @\$10,722                |
| 20  | \$5,518,300              | \$4,690,555              |
|     | @\$12,628                | @\$10,734                |
| 21  | \$5,524,300              | \$4,695,655              |
|     | @\$12,641                | @\$10,745                |
| 22  | \$5,530,100<br>@\$12,655 | \$4,700,585<br>@\$10,756 |
|     | \$5,535,900              | \$4,705,515              |
| 23  | @\$12,668                | @\$10,768                |
| 0.5 | \$5,541,800              | \$4,710,530              |
| 25  | @\$12,681                | @\$10,779                |
| 26  | \$5,547,600              | \$4,715,460              |
| 20  | @\$12,695                | @\$10,791                |
| 27  | \$5,553,500              | \$4,720,475              |
|     | @\$12,708                | @\$10,802                |
| 28  | \$5,559,300              | \$4,725,405              |
|     | @\$12,722                | @\$10,813<br>\$4,730,420 |
| 29  | \$5,565,200<br>@\$12,735 | @\$10,825                |
| _   | \$5,576,900              | \$4,740,365              |
| 30  | @\$12,762                | @\$10,848                |
| 31  | \$5,588,700              | \$4,750,395              |
| 31  | @\$12,789                | @\$10,870                |
| 32  | \$5,600,500              | \$4,760,425              |
| 52  | @\$12,816                | @\$10,893                |
| 33  | \$5,612,300              | \$4,770,455              |
|     | @\$12,843                | @\$10,916                |
| 35  | \$5,624,100<br>@\$12,870 | \$4,780,485<br>@\$10,939 |
|     | \$5,636,000              | \$4,790,600              |
| 36  | @\$12,897                | @\$10,962                |
| 37  | \$5,647,800              | \$4,800,630              |
| 3/  | @\$12,924                | @\$10,985                |
| 38  | \$5,659,700              | \$4,810,745              |
|     | @\$12,951                | @\$11,009                |
| 39  | \$5,671,700              | \$4,820,945              |
|     | @\$12,979<br>\$5,683,500 | @\$11,032<br>\$4,830,975 |
| 40  | @\$13,006                | @\$11,055                |
| ,,, | \$5,701,600              | \$4,846,360              |
| 41  | @\$13,047                | @\$11,090                |

|   | T3A A15: 2房 396' |                          |          |
|---|------------------|--------------------------|----------|
| 1 | 樓層               | 訂價                       | 折實價13.5% |
|   | 42               | \$5,865,400<br>@\$14,812 |          |

紅色為最高售價、最高平均呎價;藍色為最低售價、最低平均呎價