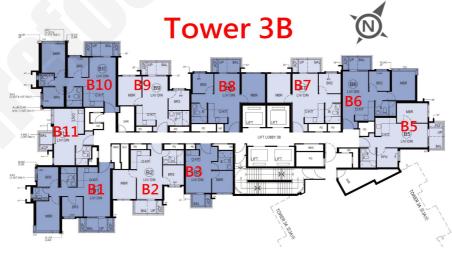

## 新盤價單表

# YOHO West 1期

價單1號 以最高13.5%折扣計算 制作日期: 2023-11-20

| Т3   | B B10: 3房                | 509'/546'                |
|------|--------------------------|--------------------------|
| 樓層   | 訂價                       | 折實價13.5%                 |
| 3    | \$6,595,400<br>@\$12,958 | \$5,606,090<br>@\$11,014 |
| 5    | \$6,312,200<br>@\$11,561 | \$5,365,370<br>@\$9,827  |
| 6    | \$6,518,000<br>@\$11,938 | \$5,540,300<br>@\$10,147 |
| 7    | \$6,609,800<br>@\$12,106 | \$5,618,330<br>@\$10,290 |
| 8    | \$6,694,200              | \$5,690,070<br>@\$10,421 |
| 9    | @\$12,260<br>\$6,750,800 | \$5,738,180              |
| 10   | @\$12,364<br>\$6,779,100 | @\$10,509<br>\$5,762,235 |
| 11   | @\$12,416<br>\$6,793,500 | @\$10,554<br>\$5,774,475 |
|      | @\$12,442<br>\$6,807,600 | @\$10,576<br>\$5,786,460 |
| 12   | @\$12,468<br>\$6,814,900 | @\$10,598<br>\$5,792,665 |
| 15   | @\$12,482<br>\$6,821,900 | @\$10,609                |
| 16   | @\$12,494                | \$5,798,615<br>@\$10,620 |
| 17   | \$6,829,100<br>@\$12,508 | \$5,804,735<br>@\$10,631 |
| 18   | \$6,836,200<br>@\$12,521 | \$5,810,770<br>@\$10,642 |
| 19   | \$6,843,400<br>@\$12,534 | \$5,816,890<br>@\$10,654 |
| 20   | \$6,850,600<br>@\$12,547 | \$5,823,010<br>@\$10,665 |
| 21   | \$6,857,700              | \$5,829,045              |
| 22   | @\$12,560<br>\$6,864,900 | @\$10,676<br>\$5,835,165 |
| 23   | @\$12,573<br>\$6,872,100 | @\$10,687<br>\$5,841,285 |
|      | @\$12,586<br>\$6,879,400 | @\$10,698<br>\$5,847,490 |
| 25   | @\$12,600<br>\$6,886,500 | @\$10,710<br>\$5,853,525 |
| 26   | @\$12,613<br>\$6,893,700 | @\$10,721<br>\$5,859,645 |
| 27   | @\$12,626                | @\$10,732                |
| 28   | \$6,901,000<br>@\$12,639 | \$5,865,850<br>@\$10,743 |
| 29   | \$6,908,300<br>@\$12,653 | \$5,872,055<br>@\$10,755 |
| 30   | \$6,922,600<br>@\$12,679 | \$5,884,210<br>@\$10,777 |
| 31   | \$6,937,200<br>@\$12,705 | \$5,896,620<br>@\$10,800 |
| 32   | \$6,951,700              | \$5,908,945              |
| 33   | @\$12,732<br>\$6,966,200 | @\$10,822<br>\$5,921,270 |
| 35   | @\$12,759<br>\$6,980,900 | @\$10,845<br>\$5,933,765 |
| 36   | @\$12,786<br>\$6,995,400 | @\$10,868<br>\$5,946,090 |
|      | @\$12,812<br>\$7,010,000 | @\$10,890<br>\$5,958,500 |
| 37   | @\$12,839<br>\$7,024,700 | @\$10,913<br>\$5,970,995 |
| 38   | @\$12,866                | @\$10,936                |
| 39   | \$7,039,400<br>@\$12,893 | \$5,983,490<br>@\$10,959 |
| 40   | \$7,054,200<br>@\$12,920 | \$5,996,070<br>@\$10,982 |
| 41   | \$7,076,400<br>@\$12,960 | \$6,014,940<br>@\$11,016 |
| 42   | \$7,214,500<br>@\$13,213 | \$6,132,325<br>@\$11,231 |
| 43   | \$7,394,800<br>@\$13,544 | \$6,285,580<br>@\$11,512 |
| 45   | \$7,601,900<br>@\$13,923 | \$6,461,615<br>@\$11,834 |
|      | T3B B9: 2房               | 398'                     |
| 樓層   | 訂價                       | 折實價13.5%                 |
| 1女7日 | 口 月 年 710 200            | 介質質15.5%<br>\$4.961.405  |

\$4,861,405 @\$12,215

\$5,719,300 @\$14,370

|    | T3B B6: 2房               | 433'                                    |
|----|--------------------------|-----------------------------------------|
| 樓層 | 訂價                       | 折實價13.5%                                |
| 3  | \$5,008,400<br>@\$11,567 | \$4,257,140<br>@\$9,832                 |
| 5  | \$5,095,000              | \$4,330,750                             |
| 6  | @\$11,767<br>\$5,188,500 | @\$10,002<br>\$4,410,225                |
|    | @\$11,983<br>\$5,246,300 | @\$10,185<br>\$4,459,355                |
| 7  | @\$12,116                | @\$10,299                               |
| 8  | \$5,304,600<br>@\$12,251 | \$4,508,910<br>@\$10,413                |
| 9  | \$5,321,400<br>@\$12,290 | \$4,523,190<br>@\$10,446                |
| 10 | \$5,361,100              | \$4,556,935<br>@\$10,524                |
| 11 | @\$12,381<br>\$5,389,400 | \$4,580,990                             |
|    | @\$12,447<br>\$5,400,900 | @\$10,580<br>\$4,590,765                |
| 12 | @\$12,473                | @\$10,602                               |
| 15 | \$5,406,500<br>@\$12,486 | \$4,595,525<br>@\$10,613                |
| 16 | \$5,412,200<br>@\$12,499 | \$4,600,370<br>@\$10,624                |
| 17 | \$5,418,100              | \$4,605,385                             |
| 18 | @\$12,513<br>\$5,423,800 | @\$10,636<br>\$4,610,230                |
| -  | @\$12,526<br>\$5,429,400 | @\$10,647<br>\$4,614,990                |
| 19 | @\$12,539                | @\$10,658                               |
| 20 | \$5,435,200<br>@\$12,552 | \$4,619,920<br>@\$10,670<br>\$4,624,850 |
| 21 | \$5,441,000<br>@\$12,566 | \$4,624,850<br>@\$10,681                |
| 22 | \$5,446,600              | \$4,629,610                             |
| 23 | @\$12,579<br>\$5,452,400 | @\$10,692<br>\$4,634,540                |
|    | @\$12,592<br>\$5,458,200 | @\$10,703<br>\$4,639,470                |
| 25 | @\$12,606                | @\$10,715                               |
| 26 | \$5,464,000<br>@\$12,619 | \$4,644,400<br>@\$10,726                |
| 27 | \$5,469,800<br>@\$12,632 | \$4,649,330<br>@\$10,737                |
| 28 | \$5,475,400              | \$4,654,090                             |
| 29 | @\$12,645<br>\$5,481,200 | @\$10,748<br>\$4,659,020                |
|    | @\$12,659<br>\$5,492,900 | @\$10,760<br>\$4,668,965                |
| 30 | @\$12,686<br>\$5,504,500 | @\$10,783<br>\$4,678,825                |
| 31 | @\$12,712                | @\$10,806                               |
| 32 | \$5,516,000<br>@\$12,739 | \$4,688,600<br>@\$10,828                |
| 33 | \$5,527,700<br>@\$12,766 | \$4,698,545<br>@\$10,851                |
| 35 | \$5,539,400              | \$4,708,490                             |
| 36 | @\$12,793<br>\$5,550,900 | @\$10,874<br>\$4,718,265                |
|    | @\$12,820<br>\$5,562,700 | @\$10,897<br>\$4,728,295                |
| 37 | @\$12,847<br>\$5,574,500 | @\$10,920<br>\$4,738,325                |
| 38 | @\$12,874                | @\$10,943                               |
| 39 | \$5,586,200<br>@\$12,901 | \$4,748,270<br>@\$10,966                |
| 40 | \$5,598,000<br>@\$12,928 | \$4,758,300<br>@\$10,989                |
| 41 | \$5,615,700<br>@\$12,969 | \$4,773,345<br>@\$11,024                |

|    | T3B B7: 2房               | 441'                     |
|----|--------------------------|--------------------------|
| 樓層 | 訂價                       | 折實價13.5%                 |
| 3  | \$5,187,700              | \$4,409,545              |
| 5  | @\$11,763<br>\$5,234,100 | @\$9,999<br>\$4,448,985  |
| 5  | @\$11,869<br>\$5,269,200 | @\$10,088<br>\$4,478,820 |
| 6  | \$5,269,200<br>@\$11,948 | \$4,478,820<br>@\$10,156 |
| 7  | \$5,292,700              | \$4,498,795              |
| 8  | @\$12,002<br>\$5,316,400 | @\$10,201<br>\$4,518,940 |
|    | @\$12,055                | @\$10,247                |
| 9  | \$5,350,300<br>@\$12,132 | \$4,547,755<br>@\$10,312 |
| 10 | \$5,372,900              | \$4,566,965              |
| 11 | @\$12,183<br>\$5,390,000 | @\$10,356<br>\$4,581,500 |
| 11 | @\$12,222                | @\$10,389<br>\$4,591,190 |
| 12 | \$5,401,400<br>@\$12,248 | \$4,591,190<br>@\$10,411 |
| 15 | \$5,407,200              | \$4,596,120              |
| _  | @\$12,261<br>\$5,412,900 | @\$10,422<br>\$4,600,965 |
| 16 | @\$12,274                | @\$10,433                |
| 17 | \$5,418,500<br>@\$12,287 | \$4,605,725<br>@\$10,444 |
| 18 | \$5,424,300              | \$4,610,655              |
| 10 | @\$12,300<br>©E_430_100  | @\$10,455                |
| 19 | \$5,430,100<br>@\$12,313 | \$4,615,585<br>@\$10,466 |
| 20 | \$5,435,800              | \$4,620,430              |
|    | @\$12,326<br>\$5,441,600 | @\$10,477<br>\$4,625,360 |
| 21 | @\$12,339                | @\$10,488                |
| 22 | \$5,447,300<br>@\$12,352 | \$4,630,205<br>@\$10,499 |
| 23 | \$5,453,100              | \$4,635,135              |
|    | @\$12,365<br>\$5,458,800 | @\$10,511<br>\$4,639,980 |
| 25 | @\$12,378                | @\$10,521                |
| 26 | \$5,464,600<br>@\$12,391 | \$4,644,910<br>@\$10,533 |
| 27 | \$5,470,400              | \$4,649,840              |
|    | @\$12,405<br>\$5,476,100 | @\$10,544<br>\$4,654,685 |
| 28 | @\$12,417                | @\$10,555                |
| 29 | \$5,481,900<br>@\$12,431 | \$4,659,615<br>@\$10,566 |
| 30 | \$5,493,500              | \$4,669,475              |
|    | @\$12,457<br>\$5,505,200 | @\$10,588<br>\$4,679,420 |
| 31 | @\$12,483                | @\$10,611                |
| 32 | \$5,516,700              | \$4,689,195              |
| 33 | @\$12,510<br>\$5,528,400 | @\$10,633<br>\$4,699,140 |
| 33 | @\$12,536                | @\$10,656                |
| 35 | \$5,540,100<br>@\$12,563 | \$4,709,085<br>@\$10,678 |
| 36 | \$5,551,700              | \$4,718,945              |
| 37 | @\$12,589<br>\$5,563,400 | @\$10,701<br>\$4,728,890 |
| 3/ | @\$12,615<br>\$5,575,200 | @\$10,723<br>\$4,738,920 |
| 38 | @\$12,642                | @\$10,746                |
| 39 | \$5,586,900              | \$4,748,865              |
| 40 | @\$12,669<br>\$5,598,700 | @\$10,768<br>\$4,758,895 |
|    | @\$12,695<br>\$5,616,400 | @\$10,791<br>\$4,773,940 |
| 41 | \$5,616,400<br>@\$12,736 | \$4,773,940<br>@\$10,825 |

|    | T3B B8: 2房               | 440'                     |
|----|--------------------------|--------------------------|
| 樓層 | 訂價                       | 折實價13.5%                 |
| 3  | \$5,176,000              | \$4,399,600              |
| 5  | @\$11,764<br>\$5,222,300 | @\$9,999<br>\$4,438,955  |
| 5  | @\$11,869                | @\$10,089                |
| 6  | \$5,257,300<br>@\$11,948 | \$4,468,705<br>@\$10,156 |
| 7  | \$5,280,800              | \$4,488,680              |
| 8  | @\$12,002<br>\$5,304,300 | @\$10,202<br>\$4,508,655 |
| Ü  | @\$12,055<br>\$5,338,200 | @\$10,247<br>\$4,537,470 |
| 9  | @\$12,132                | @\$10,312                |
| 10 | \$5,360,900<br>@\$12,184 | \$4,556,765<br>@\$10,356 |
| 11 | \$5,377,900              | \$4,571,215              |
|    | @\$12,223<br>\$5,389,300 | @\$10,389<br>\$4,580,905 |
| 12 | @\$12,248                | @\$10,411                |
| 15 | \$5,395,000<br>@\$12,261 | \$4,585,750<br>@\$10,422 |
| 16 | \$5,400,800              | \$4,590,680              |
|    | @\$12,275<br>\$5,406,400 | @\$10,433<br>\$4,595,440 |
| 17 | @\$12,287                | @\$10,444                |
| 18 | \$5,412,100<br>@\$12,300 | \$4,600,285<br>@\$10,455 |
| 19 | \$5,417,800              | \$4,605,130              |
|    | @\$12,313<br>\$5,423,600 | @\$10,466<br>\$4,610,060 |
| 20 | @\$12,326                | @\$10,477                |
| 21 | \$5,429,300<br>@\$12,339 | \$4,614,905<br>@\$10,488 |
| 22 | \$5,435,100              | \$4,619,835              |
|    | @\$12,353<br>\$5,440,700 | @\$10,500<br>\$4,624,595 |
| 23 | @\$12,365                | @\$10,510                |
| 25 | \$5,446,500<br>@\$12,378 | \$4,629,525<br>@\$10,522 |
| 26 | \$5,452,300              | \$4,634,455              |
|    | @\$12,392<br>\$5,458,100 | @\$10,533<br>\$4,639,385 |
| 27 | @\$12,405                | @\$10,544                |
| 28 | \$5,463,800<br>@\$12,418 | \$4,644,230<br>@\$10,555 |
| 29 | \$5,469,700              | \$4,649,245              |
|    | @\$12,431<br>\$5,481,100 | @\$10,566<br>\$4,658,935 |
| 30 | @\$12,457                | @\$10,588                |
| 31 | \$5,492,700<br>@\$12,483 | \$4,668,795<br>@\$10,611 |
| 32 | \$5,504,300              | \$4,678,655              |
|    | @\$12,510<br>\$5,515,900 | @\$10,633<br>\$4,688,515 |
| 33 | @\$12,536                | @\$10,656                |
| 35 | \$5,527,600<br>@\$12,563 | \$4,698,460<br>@\$10,678 |
| 36 | \$5,539,300              | \$4,708,405              |
| 37 | @\$12,589<br>\$5,550,900 | @\$10,701<br>\$4,718,265 |
|    | @\$12,616<br>\$5,562,600 | @\$10,723<br>\$4,728,210 |
| 38 | @\$12,642                | @\$10,746                |
| 39 | \$5,574,400<br>@\$12,669 | \$4,738,240<br>@\$10,769 |
| 40 | \$5,586,100              | \$4,748,185              |
| 41 | @\$12,696<br>\$5,603,800 | @\$10,791<br>\$4,763,230 |
| 41 | @\$12,736                | @\$10,826                |

紅色為最高售價、最高平均呎價;藍色為最低售價、最低平均呎價