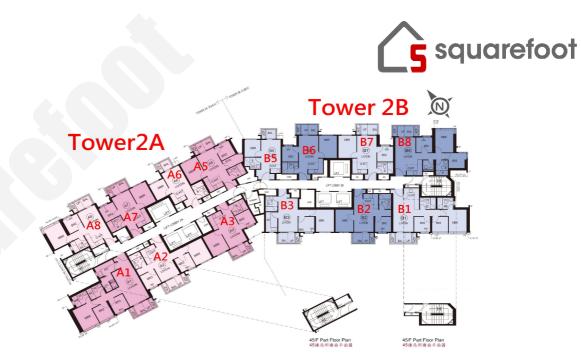

## 新盤價單表

# YOHO West 1期

價單1號 以最高13.5%折扣計算 制作日期: 2023-11-20

| T  | 2A A8: 2房                | 416'/454'                |
|----|--------------------------|--------------------------|
| 樓層 | 訂價                       | 折實價13.5%                 |
| 3  | \$5,667,100              | \$4,817,035              |
|    | @\$13,623<br>\$5,371,700 | @\$11,579<br>\$4,565,945 |
| 5  | @\$11,832                | @\$10,057                |
| 6  | \$5,545,600<br>@\$12,215 | \$4,713,760<br>@\$10,383 |
| 7  | \$5,638,400              | \$4,792,640              |
| 7  | @\$12,419                | @\$10,556                |
| 8  | \$5,662,400<br>@\$12,472 | \$4,813,040<br>@\$10,601 |
| 9  | \$5,680,300              | \$4,828,255              |
|    | @\$12,512<br>\$5,692,400 | @\$10,635<br>\$4,838,540 |
| 10 | @\$12,538                | @\$10,658                |
| 11 | \$5,704,300              | \$4,848,655              |
|    | @\$12,565<br>\$5,716,500 | @\$10,680<br>\$4,859,025 |
| 12 | @\$12,591                | @\$10,703                |
| 15 | \$5,722,500<br>@\$12,605 | \$4,864,125<br>@\$10,714 |
| 16 | \$5,728,500              | \$4,869,225              |
| 10 | @\$12,618                | @\$10,725                |
| 17 | \$5,734,600<br>@\$12,631 | \$4,874,410<br>@\$10,737 |
| 18 | \$5,740,600              | \$4,879,510              |
| 10 | @\$12,644                | @\$10,748                |
| 19 | \$5,746,600<br>@\$12,658 | \$4,884,610<br>@\$10,759 |
| 20 | \$5,752,800              | \$4,889,880              |
|    | @\$12,671<br>\$5,758,900 | @\$10,771<br>\$4,895,065 |
| 21 | @\$12,685                | @\$10,782                |
| 22 | \$5,764,900              | \$4,900,165              |
|    | @\$12,698<br>\$5,771,000 | @\$10,793<br>\$4,905,350 |
| 23 | @\$12,711                | @\$10,805                |
| 25 | \$5,777,000<br>@\$12,725 | \$4,910,450<br>@\$10,816 |
| 26 | \$5,783,200              | \$4,915,720              |
| 20 | @\$12,738                | @\$10,828                |
| 27 | \$5,789,300<br>@\$12,752 | \$4,920,905<br>@\$10,839 |
| 28 | \$5,795,400              | \$4,926,090              |
|    | @\$12,765<br>\$5,801,400 | @\$10,850<br>\$4,931,190 |
| 29 | @\$12,778                | @\$10,862                |
| 30 | \$5,813,700              | \$4,941,645              |
|    | @\$12,806<br>\$5,826,000 | @\$10,885<br>\$4,952,100 |
| 31 | @\$12,833                | @\$10,908                |
| 32 | \$5,838,300<br>@\$12,860 | \$4,962,555<br>@\$10,931 |
| 33 | \$5,850,600              | \$4,973,010              |
| 33 | @\$12,887                | @\$10,954                |
| 35 | \$5,862,800<br>@\$12,914 | \$4,983,380<br>@\$10,977 |
| 36 | \$5,875,300              | \$4,994,005              |
|    | @\$12,941<br>\$5,887,700 | @\$11,000<br>\$5,004,545 |
| 37 | @\$12,969                | @\$11,023                |
| 38 | \$5,900,100              | \$5,015,085              |
|    | @\$12,996<br>\$5,912,500 | @\$11,046<br>\$5,025,625 |
| 39 | @\$13,023                | @\$11,070                |
| 40 | \$5,925,000<br>@\$13,051 | \$5,036,250<br>@\$11,093 |
| 41 | \$5,943,600              | \$5,052,060              |
| 41 | @\$13,092                | @\$11,128                |
| 42 | \$5,962,400<br>@\$13,133 | \$5,068,040<br>@\$11,163 |
| 43 | \$5,981,300              | \$5,084,105              |
|    | @\$13,175<br>\$6,000,200 | @\$11,198<br>\$5,100,170 |
| 45 | @\$13,216                | @\$11,234                |
|    |                          |                          |

| T2B B8: 3房 568' |                          |                          |
|-----------------|--------------------------|--------------------------|
| 樓層              | 訂價                       | 折實價13.5%                 |
| 5               | \$6,587,300<br>@\$11,597 | \$5,599,205<br>@\$9,858  |
| 6               | \$6,761,200<br>@\$11,904 | \$5,747,020<br>@\$10,118 |
| 7               | \$6,819,600<br>@\$12,006 | \$5,796,660<br>@\$10,205 |
| 8               | \$6,877,900<br>@\$12,109 | \$5,846,215<br>@\$10,293 |
| 9               | \$6,921,800<br>@\$12,186 | \$5,883,530<br>@\$10,358 |
| 10              | \$6,966,100<br>@\$12,264 | \$5,921,185<br>@\$10,425 |
| 11              | \$7,003,100<br>@\$12,329 | \$5,952,635<br>@\$10,480 |