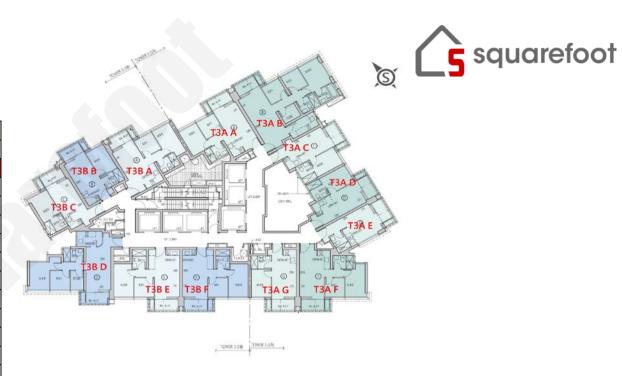

## 新盤價單表

## 凱柏峰III

價單1號 以最高15%折扣計算 制作日期: 2023-08-21

|     | 3A座C:1房                                | 340'                                  |
|-----|----------------------------------------|---------------------------------------|
| 樓層  | 訂價                                     | 折實價15%                                |
| 33  | \$7,308,000<br>@\$21,494               | \$6,211,800<br>@\$18,270              |
| 32  | \$7,293,000<br>@\$21,450               | \$6,199,050<br>@\$18,233              |
| 31  | \$7,279,000<br>@\$21,409               | \$6,187,150<br>@\$18,198              |
| 30  | \$7,264,000<br>@\$21,365               | \$6,174,400                           |
| 29  | \$7,249,000                            | @\$18,160<br>\$6,161,650              |
| 28  | @\$21,321<br>\$7,249,000               | @\$18,123<br>\$6,161,650              |
| 27  | @\$21,321<br>\$7,220,000               | @\$18,123<br>\$6,137,000              |
| 26  | @\$21,235<br>\$7,206,000               | @\$18,050<br>\$6,125,100              |
| 25  | @\$21,194<br>\$7,191,000               | @\$18,015<br>\$6,112,350              |
| 23  | @\$21,150<br>\$7,178,000               | @\$17,978<br>\$6,101,300              |
| 22  | @\$21,112<br>\$7,163,000               | @\$17,945<br>\$6,088,550              |
| 21  | @\$21,068<br>\$7,148,000               | @\$17,908<br>\$6,075,800              |
|     | @\$21,024<br>\$7,134,000               | @\$17,870<br>\$6,063,900              |
| 20  | @\$20,982<br>\$7,078,000               | @\$17,835<br>\$6,016,300              |
| 16  | @\$20,818<br>\$7,063,000               | @\$17,695<br>\$6,003,550              |
| 15  | @\$20,774<br>\$7,050,000               | @\$17,658<br>\$5,992,500              |
| 12  | @\$20,735<br>\$7,022,000               | @\$17,625<br>\$5,968,700              |
| 10  | @\$20,653                              | @\$17,555                             |
| 3   | A座E:開放                                 | 式 283'                                |
| 樓層  | 訂價                                     | 折實價15%                                |
| 21  | \$5,950,000<br>@\$21,025               | \$5,057,500<br>@\$17,871              |
| 20  | \$5,938,000<br>@\$20,982               | \$5,047,300<br>@\$17,835              |
| 16  | \$5,891,000<br>@\$20,816               | \$5,007,350<br>@\$17,694              |
| 15  | \$5,880,000<br>@\$20,777               | \$4,998,000<br>@\$17,661              |
| 12  | \$5,868,000<br>@\$20,735               | \$4,987,800<br>@\$17,625              |
| 10  | \$5,844,000<br>@\$20,650               | \$4,967,400<br>@\$17,553              |
| 3A  | 座B:3房連套                                | €房 719'                               |
| 樓層  | 訂價                                     | 折實價15%                                |
| 21  | \$5,950,000<br>@\$21,025               | \$5,057,500<br>@\$17,871              |
| 20  | \$5,938,000<br>@\$20,982               | \$5,047,300<br>@\$17,835              |
| 16  | \$5,891,000<br>@\$20,816               | \$5,007,350<br>@\$17,694              |
| 15  | \$5,880,000<br>@\$20,777               | \$4,998,000<br>@\$17,661              |
| 12  | \$5,868,000<br>@\$20,735               | \$4,987,800<br>@\$17,625              |
| 10  | \$5,844,000<br>@\$20,650               | \$4,967,400<br>@\$17,553              |
| 3B. | 座D:2房連套                                |                                       |
| 樓層  | 訂價                                     | 折實價15%                                |
| 28  | \$11,428,000<br>@\$19,979              | \$9,713,800<br>@\$16,982              |
| 27  | \$11,383,000<br>@\$19,900              | \$9,675,550<br>@\$16,915              |
| 26  | \$11,360,000<br>@\$19,860              | \$9,656,000<br>@\$16,881              |
| 25  | \$11,337,000                           | \$9,636,450                           |
| 23  | @\$19,820<br>\$11,315,000<br>@\$19,781 | @\$16,847<br>\$9,617,750<br>@\$16,814 |
| 22  | \$11,292,000                           | \$9,598,200                           |
| 21  | @\$19,741<br>\$11,270,000<br>@\$10,703 | @\$16,780<br>\$9,579,500              |
| 20  | @\$19,703<br>\$11,247,000<br>@\$10,663 | @\$16,747<br>\$9,559,950              |
| 16  | @\$19,663<br>\$11,158,000<br>@\$19,507 | @\$16,713<br>\$9,484,300<br>@\$16,581 |
| 15  | @\$19,507<br>\$11,136,000<br>@\$19,469 | @\$16,581<br>\$9,465,600<br>@\$16,548 |
| 12  | @\$19,469<br>\$11,113,000<br>@\$19,428 | @\$16,548<br>\$9,446,050<br>@\$16,514 |
| 10  | @\$19,428<br>\$11,069,000<br>@\$19,351 | @\$16,514<br>\$9,408,650<br>@\$16,449 |
|     | @\$19,351                              | @\$16,449                             |