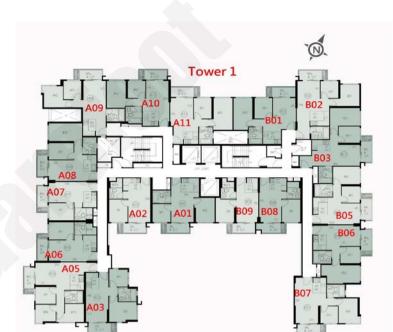

| 7<br>6<br>5 | \$7,074,000<br>@\$15,650<br>\$7,040,000<br>@\$15,575<br>\$7,006,000<br>@\$15,500<br>\$6,972,000<br>@\$15,425 | \$6,083,640<br>@\$13,459<br>\$6,054,400<br>@\$13,395<br>\$6,025,160<br>@\$13,330<br>\$5,995,920<br>@\$13,265 |





| '1 B01:2房                                                                                                                   |                                                                                                                                                                                                |
|-----------------------------------------------------------------------------------------------------------------------------|------------------------------------------------------------------------------------------------------------------------------------------------------------------------------------------------|
| 1 DO1 . 2//3                                                                                                                | 435'