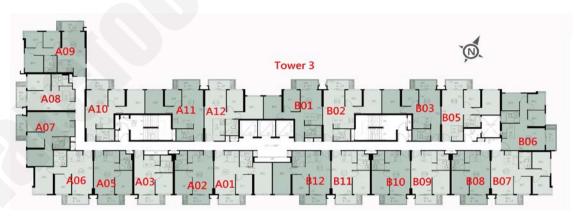

|
|        | \$5,389,000              | \$4,634,540              |
| 9      | @\$15,850                | @\$13,631                |
| _      | \$5,374,000              | \$4,621,640              |
| 8      | @\$15,806                | @\$13,593                |
| 7      | \$5,358,000              | \$4,607,880              |
| /      | @\$15,759                | @\$13,553                |
| 6      | \$5,342,000              | \$4,594,120              |
| Ū      | @\$15,712                | @\$13,512                |
| 5      | \$5,326,000              | \$4,580,360              |
| J      | @\$15,665                | @\$13,472                |
| 3      | \$5,310,000<br>@\$15,618 | \$4,566,600<br>@\$13,431 |
|        |                          |                          |





| T3 B03:2房 433' |                          |                          |
|----------------|--------------------------|--------------------------|
| 樓層             | 訂價                       | 折實價14%                   |
| 11             | \$7,072,000<br>@\$16,333 | \$6,081,920<br>@\$14,046 |
| 10             | \$7,038,000<br>@\$16,254 | \$6,052,680<br>@\$13,978 |
| 9              | \$7,004,000<br>@\$16,176 | \$6,023,440<br>@\$13,911 |
| 8              | \$6,971,000<br>@\$16,099 | \$5,995,060<br>@\$13,845 |
| 7              | \$6,937,000<br>@\$16,021 | \$5,965,820<br>@\$13,778 |
| 6              | \$6,903,000<br>@\$15,942 | \$5,936,580<br>@\$13,710 |
| 5              | \$6,870,000<br>@\$15,866 | \$5,908,200<br>@\$13,645 |
| 3              | \$6,836,000<br>@\$15,788 | \$5,878,960<br>@\$13,5