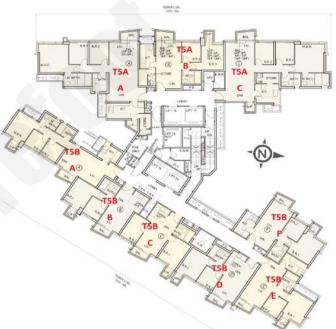

r>@\$27,594                    | \$15,409,650<br>@\$26,753<br>\$14,961,700<br>@\$25,976<br>\$14,668,450<br>@\$25,466<br>\$14,380,300<br>@\$224,966<br>\$14,098,100<br>@\$24,976<br>\$13,822,700<br>@\$23,998<br>\$13,509,900<br>@\$23,455<br>\$13,376,450                                |
| 11<br>10<br>9<br>8<br>8<br>7<br>6<br>6<br>5 | \$18,129,000<br>@\$31,474<br>\$17,602,000<br>@\$30,559<br>\$17,257,000<br>@\$29,960<br>\$16,918,000<br>@\$29,372<br>\$16,586,000<br>@\$28,795<br>\$16,262,000<br>@\$28,233<br>\$15,894,000<br>@\$27,594<br>\$15,737,000 | 折實價15%<br>\$15,409,650<br>@\$26,753<br>\$14,961,700<br>@\$25,975<br>\$14,668,450<br>@\$25,466<br>\$14,380,300<br>@\$24,476<br>\$13,822,700<br>@\$23,455<br>\$13,364,99,900<br>@\$23,455<br>\$13,376,450<br>\$13,376,450<br>\$13,376,450<br>\$13,248,100 |



樓層

16

15

12

11

10



| TSP                       |   | _   |                           |                           |
|---------------------------|---|-----|---------------------------|---------------------------|
| 521'                      |   | 5B) | 莝A:3房連套                   | 医房 656                    |
| 折實價15%                    |   | 樓層  | 訂價                        | 折實價15%                    |
| \$13,602,550              |   | 9   | \$21,649,000              | \$18,401,650              |
| @\$26,109                 |   |     | @\$33,002                 | @\$28,051                 |
| \$13,561,750              |   | 8   | \$21,649,000              | \$18,401,650              |
| @\$26,030<br>\$13.521.800 |   |     | @\$33,002<br>\$21,477,000 | @\$28,051<br>\$18,255,450 |
| \$