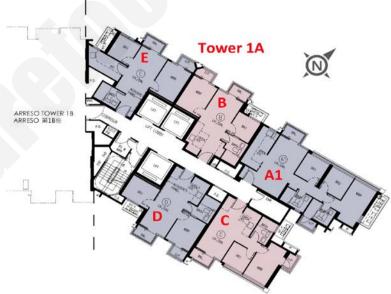

# Novo Land 2B期

價單1號 以最高15%折扣計算 制作日期: 2022-02-21

| 1/ | A座D:2房                   | 453'/454'                |
|----|--------------------------|--------------------------|
| 樓層 | 訂價                       | 折實價15%                   |
| 33 | \$7,267,000<br>@\$16,007 | \$6,176,950<br>@\$13,606 |
| 32 | \$7,247,000<br>@\$15,963 | \$6,159,950<br>@\$13,568 |
| 31 | \$7,228,000<br>@\$15,921 | \$6,143,800<br>@\$13,533 |
| 30 | \$7,209,000<br>@\$15,879 | \$6,127,650<br>@\$13,497 |
| 29 | \$7,191,000<br>@\$15,839 | \$6,112,350<br>@\$13,463 |
| 28 | \$7,175,000<br>@\$15,839 | \$6,098,750<br>@\$13,463 |
| 27 | \$7,136,000<br>@\$15,753 | \$6,065,600<br>@\$13,390 |
| 26 | \$7,118,000<br>@\$15,713 | \$6,050,300<br>@\$13,356 |
| 25 | \$7,100,000<br>@\$15,673 | \$6,035,000<br>@\$13,322 |
| 23 | \$7,081,000<br>@\$15,631 | \$6,018,850<br>@\$13,287 |
| 22 | \$7,064,000<br>@\$15,594 | \$6,004,400<br>@\$13,255 |
| 21 | \$7,046,000<br>@\$15,554 | \$5,989,100<br>@\$13,221 |
| 20 | \$7,025,000<br>@\$15,508 | \$5,971,250<br>@\$13,182 |
| 19 | \$7,011,000<br>@\$15,477 | \$5,959,350<br>@\$13,155 |
| 18 | \$7,011,000<br>@\$15,477 | \$5,959,350<br>@\$13,155 |
| 17 | \$6,982,000<br>@\$15,413 | \$5,934,700<br>@\$13,101 |
| 16 | \$6,968,000<br>@\$15,382 | \$5,922,800<br>@\$13,075 |
| 15 | \$6,954,000<br>@\$15,351 | \$5,910,900<br>@\$13,048 |
| 12 | \$6,940,000              |                          |

@\$12,971

|    | 1A座C:2房     | 444'        |
|----|-------------|-------------|
| 樓層 | 訂價          | 折實價15%      |
| 27 | \$7,080,000 | \$6,018,000 |
| 21 | @\$15,946   | @\$13,554   |
| 26 | \$7,062,000 | \$6,002,700 |
| 20 | @\$15,905   | @\$13,520   |
| 25 | \$7,045,000 | \$5,988,250 |
|    | @\$15,867   | @\$13,487   |
| 23 | \$7,026,000 | \$5,972,100 |
| 20 | @\$15,824   | @\$13,451   |
| 22 | \$7,007,000 | \$5,955,950 |
|    | @\$15,782   | @\$13,414   |
| 21 | \$6,989,000 | \$5,940,650 |
| 21 | @\$15,741   | @\$13,380   |
| 20 | \$6,968,000 | \$5,922,800 |
| 20 | @\$15,694   | @\$13,340   |
| 19 | \$6,955,000 | \$5,911,750 |
| 19 | @\$15,664   | @\$13,315   |
| 18 | \$6,955,000 | \$5,911,750 |
| 10 | @\$15,664   | @\$13,315   |
| 17 | \$6,927,000 | \$5,887,950 |
| 17 | @\$15,601   | @\$13,261   |
| 16 | \$6,913,000 | \$5,876,050 |
| 10 | @\$15,570   | @\$13,234   |
| 15 | \$6,899,000 | \$5,864,150 |
| 15 | @\$15,538   | @\$13,208   |
| 40 | \$6,885,000 | \$5,852,250 |
| 12 | @\$15,507   | @\$13,181   |
| 11 | \$6,872,000 | \$5,841,200 |
| 17 | @\$15,477   | @\$13,156   |
| 10 | \$6,858,000 | \$5,829,300 |
| 10 | @\$15,446   | @\$13,129   |
| ^  | \$6,845,000 | \$5,818,250 |
| 9  | @\$15,417   | @\$13,104   |
| _  | \$6,845,000 | \$5,818,250 |
| 8  | @\$15,417   | @\$13,104   |
| -  | \$6,818,000 | \$5,795,300 |
| 7  | @\$15,356   | @\$13,052   |
| _  | \$6,804,000 | \$5,783,400 |
| 6  | @\$15,324   | @\$13,026   |
|    | \$6,791,000 | \$5,772,350 |
| 5  | @\$15,295   | @\$13,001   |
|    | -, .,       | ,           |

\$6,756,000

| 1A座A1:3房連套房 671' |                           |                          |
|------------------|---------------------------|--------------------------|
| 樓層               | 訂價                        | 折實價15%                   |
| 22               | \$10,736,000<br>@\$16,000 | \$9,125,600<br>@\$13,600 |
| 21               | \$10,721,000<br>@\$15,978 | \$9,112,850<br>@\$13,581 |
| 20               | \$10,705,000<br>@\$15,954 | \$9,099,250<br>@\$13,561 |
| 19               | \$10,684,000<br>@\$15,923 | \$9,081,400<br>@\$13,534 |
| 17               | \$10,641,000<br>@\$15,858 | \$9,044,850<br>@\$13,480 |
| 16               | \$10,620,000<br>@\$15,827 | \$9,027,000<br>@\$13,453 |
| 15               | \$10,598,000<br>@\$15,794 | \$9,008,300<br>@\$13,425 |
| 12               | \$10,578,000<br>@\$15,765 | \$8,991,300<br>@\$13,400 |
| 11               | \$10,558,000<br>@\$15,735 | \$8,974,300<br>@\$13,375 |
| 10               | \$10,536,000<br>@\$15,702 | \$8,955,600<br>@\$13,347 |
| 9                | \$10,515,000              | \$8,937,750              |
| 8                | @\$15,671<br>\$10,515,000 | @\$13,320<br>\$8,937,750 |
| 7                | @\$15,671<br>\$10,473,000 | @\$13,320<br>\$8,902,050 |
| 6                | @\$15,608<br>\$10,452,000 | @\$13,267<br>\$8,884,200 |
| 5                | @\$15,577<br>\$10,430,000 | @\$13,240<br>\$8,865,500 |
| 3                | @\$15,544<br>\$10,409,000 | @\$13,212<br>\$8,847,650 |
|                  | @\$15,513                 | @\$13,186                |