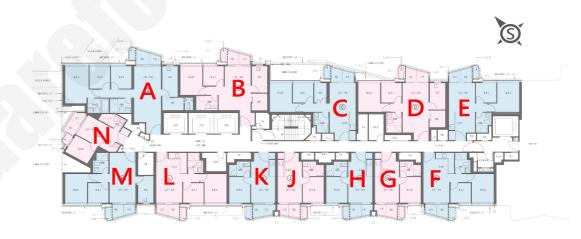

## 啟德海灣1

價單1號 以最高22%折扣計算

制作日期: 2023-10-26

T2A C: 2房及儲物室 498' 樓層 折實價22% 訂價 \$12,810,000 \$9,991,800 @\$20,064 \$10,058,880 @\$25,723 \$12.896.000 @\$25,896 @\$20,199 \$12,971,000 \$10,117,380 \$10,117,380 @\$20,316 \$10,175,880 @\$20,433 \$10,222,680 @\$26,046 \$13,046,000 @\$26,197 \$13,106,000 @\$20,527 \$10,271,040 @\$26,317 \$13.168.000 @\$26,442 @\$20,625 \$13,290,000 \$10,366,200 \$10,366,200 \$10,366,200 \$20,816 \$10,395,840 @\$26,687 \$13,290,000 @\$26,687 \$13,328,000 @\$20,875 @\$26,763 T2AG:1房 306' 訂價 樓層 折實價22% \$7,544,000 \$5,884,320 @\$24,654 \$7,592,000 @\$19,230 \$5,921,760 @\$19,352 \$5,945,940 @\$24,810 \$7,623,000 @\$19,431 \$5,969,340 @\$24,912 \$7,653,000 @\$25,010 @\$19.508 @\$25,108 \$7,714,000 @\$19,584 \$6,016,920 @\$25,209 \$7,767,000 @\$19,663 @\$19,798 \$6,058,260 @\$25,382 \$7,767,000 @\$19,798 @\$25,382 \$7,776,000 @\$25,412 \$7,793,000 @\$19,821 \$6,078,540 11 @\$19,865 \$6,091,800 @\$25,467 \$7,810,000 @\$19,908 @\$25,523 \$7,824,000 15 @\$25,569 \$7,839,000 @\$19.944 16 @\$19,982 \$6,144,060 @\$20,079 \$6,193,980 @\$25,618 \$7,877,000 17 @\$25,742 \$7,941,000 @\$25,951 \$7,941,000 @\$20,242 \$6,193,980 19 \$6,193,960 @\$20,242 \$6,207,240 @\$20,285 \$6,221,280 @\$25,951 \$7,958,000 @\$26,007 \$7,976,000 21 @\$26,065 \$7,990,000 @\$20,331 @\$26,111 \$8,006,000 @\$20,367 \$6,244,680 @\$26,163 \$8,024,000 @\$20,407 \$6,258,720 @\$20,453 \$6,269,640

@\$26,222 \$8,038,000

@\$26,268

@\$26,399

@\$20,489

@\$20.591

26

TOWER 第2A 座

|    | T2A L:2房     | 430'        |
|----|--------------|-------------|
| 樓層 | 訂價           | 折實價22%      |
| 1  | \$10,417,000 | \$8,125,260 |
|    | @\$24,226    | @\$18,896   |
| 2  | \$10,458,000 | \$8,157,240 |
|    | @\$24,321    | @\$18,970   |
| 3  | \$10,484,000 | \$8,177,520 |
| 3  | @\$24,381    | @\$19,017   |
| 5  | \$10,508,000 | \$8,196,240 |
| 3  | @\$24,437    | @\$19,061   |
| 6  | \$10,520,000 | \$8,205,600 |
| 0  | @\$24,465    | @\$19,083   |
| 7  | \$10,544,000 | \$8,224,320 |
| ,  | @\$24,521    | @\$19,126   |
|    | \$10,600,000 | \$8,268,000 |
| 8  | @\$24,651    | @\$19,228   |
|    | \$10,600,000 | \$8,268,000 |
| 9  | @\$24,651    | @\$19,228   |
|    | \$10,624,000 | \$8,286,720 |
| 10 | @\$24,707    | @\$19,271   |
|    | \$10,645,000 | \$8,303,100 |
| 11 | @\$24,756    | @\$19,310   |
|    | \$10,667,000 | \$8,320,260 |
| 12 |              |             |
|    | @\$24,807    | @\$19,349   |
| 15 | \$10,690,000 | \$8,338,200 |
|    | @\$24,860    | @\$19,391   |
| 16 | \$10,711,000 | \$8,354,580 |
|    | @\$24,909    | @\$19,429   |
| 17 | \$10,741,000 | \$8,377,980 |
|    | @\$24,979    | @\$19,484   |
| 18 | \$10,852,000 | \$8,464,560 |
|    | @\$25,237    | @\$19,685   |
| 19 | \$10,852,000 | \$8,464,560 |
|    | @\$25,237    | @\$19,685   |
| 20 | \$10,866,000 | \$8,475,480 |
|    | @\$25,270    | @\$19,710   |
| 21 | \$10,886,000 | \$8,491,080 |
|    | @\$25,316    | @\$19,747   |
| 22 | \$10,901,000 | \$8,502,780 |
|    | @\$25,351    | @\$19,774   |
| 23 | \$10,917,000 | \$8,515,260 |
| 20 | @\$25,388    | @\$19,803   |
| 25 | \$10,935,000 | \$8,529,300 |
| 20 | @\$25,430    | @\$19,836   |
| 26 | \$10,952,000 | \$8,542,560 |
| 20 | @\$25,470    | @\$19,866   |
| 27 | \$10,994,000 | \$8,575,320 |
| 21 | @\$25,567    | @\$19,943   |
|    | \$11,123,000 | \$8,675,940 |
| 28 | @\$25,867    | @\$20,177   |
|    | \$11,123,000 | \$8,675,940 |
| 29 | @\$25,867    | @\$20,177   |
| 30 | \$11,140,000 | \$8,689,200 |
| 30 | @\$25,907    | @\$20,207   |
| 31 | \$11,156,000 | \$8,701,680 |
|    | @\$25,944    | @\$20,236   |
|    | \$11,325,000 | \$8,833,500 |
| 32 | @\$26,337    | @\$20,543   |
| 22 | \$11,395,000 | \$8,888,100 |
| 33 | @\$26,500    | @\$20,670   |
| 35 | \$11,427,000 | \$8,913,060 |
| 35 | @\$26,574    | @\$20,728   |
|    |              |             |

|     | T2A M:2房     | 481'        |
|-----|--------------|-------------|
| 樓層  | 訂價           | 折實價22%      |
| 1   | \$11,834,000 | \$9,230,520 |
|     | @\$24,603    | @\$19,190   |
| 2   | \$11,882,000 | \$9,267,960 |
| _   | @\$24,703    | @\$19,268   |
| 3   | \$11,900,000 | \$9,282,000 |
| Ū   | @\$24,740    | @\$19,297   |
| 5   | \$11,918,000 | \$9,296,040 |
|     | @\$24,778    | @\$19,326   |
| 6   | \$11,943,000 | \$9,315,540 |
| ŭ   | @\$24,830    | @\$19,367   |
| 7   | \$11,966,000 | \$9,333,480 |
|     | @\$24,877    | @\$19,404   |
| 8   | \$12,039,000 | \$9,390,420 |
| J   | @\$25,029    | @\$19,523   |
| 9   | \$12,039,000 | \$9,390,420 |
| 3   | @\$25,029    | @\$19,523   |
| 10  | \$12,065,000 | \$9,410,700 |
| 10  | @\$25,083    | @\$19,565   |
| 11  | \$12,089,000 | \$9,429,420 |
|     | @\$25,133    | @\$19,604   |
| 12  | \$12,115,000 | \$9,449,700 |
| 12  | @\$25,187    | @\$19,646   |
| 15  | \$12,140,000 | \$9,469,200 |
| 13  | @\$25,239    | @\$19,686   |
| 16  | \$12,167,000 | \$9,490,260 |
| 10  | @\$25,295    | @\$19,730   |
| 17  | \$12,214,000 | \$9,526,920 |
| 17  | @\$25,393    | @\$19,806   |
| 18  | \$12,299,000 | \$9,593,220 |
| 10  | @\$25,570    | @\$19,944   |
| 19  | \$12,299,000 | \$9,593,220 |
| 19  | @\$25,570    | @\$19,944   |
| 20  | \$12,319,000 | \$9,608,820 |
| 20  | @\$25,611    | @\$19,977   |
| 21  | \$12,339,000 | \$9,624,420 |
| 21  | @\$25,653    | @\$20,009   |
| 22  | \$12,359,000 | \$9,640,020 |
|     | @\$25,694    | @\$20,042   |
| 23  | \$12,382,000 | \$9,657,960 |
| 23  | @\$25,742    | @\$20,079   |
| 25  | \$12,401,000 | \$9,672,780 |
| 25  | @\$25,782    | @\$20,110   |
| 26  | \$12,430,000 | \$9,695,400 |
| 26  | @\$25,842    | @\$20,157   |
| 0.7 | \$12,477,000 | \$9,732,060 |
| 27  | @\$25,940    | @\$20,233   |
|     | \$12,586,000 | \$9,817,080 |
| 28  | @\$26,166    | @\$20,410   |
|     | \$12,586,000 | \$9,817,080 |
| 29  | @\$26,166    | @\$20,410   |
| 30  | \$12,606,000 | \$9,832,680 |
|     | @\$26,208    | @\$20,442   |
| 0.1 | \$12,625,000 | \$9,847,500 |
| 31  | @\$26,247    | @\$20,473   |
|     |              |             |