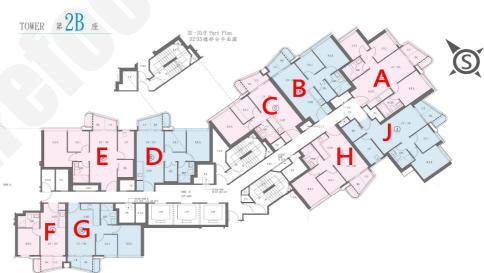

|                                                                         | T2B C:2房                                                                                                                                                                                                                                                                                                                                                                                                                                                                                     | 450'                                                                                                                                                                                                                                                                                                                                  |
|-------------------------------------------------------------------------|----------------------------------------------------------------------------------------------------------------------------------------------------------------------------------------------------------------------------------------------------------------------------------------------------------------------------------------------------------------------------------------------------------------------------------------------------------------------------------------------|---------------------------------------------------------------------------------------------------------------------------------------------------------------------------------------------------------------------------------------------------------------------------------------------------------------------------------------|
| 樓層                                                                      | 訂價                                                                                                                                                                                                                                                                                                                                                                                                                                                                                           | 折實價22%                                                                                                                                                                                                                                                                                                                                |
| 1                                                                       | \$11,574,000                                                                                                                                                                                                                                                                                                                                                                                                                                                                                 | \$9,027,720                                                                                                                                                                                                                                                                                                                           |
|                                                                         | @\$25,720                                                                                                                                                                                                                                                                                                                                                                                                                                                                                    | @\$20,062                                                                                                                                                                                                                                                                                                                             |
| 2                                                                       | \$11,650,000                                                                                                                                                                                                                                                                                                                                                                                                                                                                                 | \$9,087,000                                                                                                                                                                                                                                                                                                                           |
|                                                                         | @\$25,889                                                                                                                                                                                                                                                                                                                                                                                                                                                                                    | @\$20,193                                                                                                                                                                                                                                                                                                                             |
| 3                                                                       | \$11,718,000                                                                                                                                                                                                                                                                                                                                                                                                                                                                                 | \$9,140,040                                                                                                                                                                                                                                                                                                                           |
|                                                                         | @\$26,040                                                                                                                                                                                                                                                                                                                                                                                                                                                                                    | @\$20,311                                                                                                                                                                                                                                                                                                                             |
| 5                                                                       | \$11,774,000                                                                                                                                                                                                                                                                                                                                                                                                                                                                                 | \$9,183,720                                                                                                                                                                                                                                                                                                                           |
|                                                                         | @\$26,164                                                                                                                                                                                                                                                                                                                                                                                                                                                                                    | @\$20,408                                                                                                                                                                                                                                                                                                                             |
| 6                                                                       | \$11,832,000                                                                                                                                                                                                                                                                                                                                                                                                                                                                                 | \$9,228,960                                                                                                                                                                                                                                                                                                                           |
|                                                                         | @\$26,293                                                                                                                                                                                                                                                                                                                                                                                                                                                                                    | @\$20,509                                                                                                                                                                                                                                                                                                                             |
| 7                                                                       | \$11,892,000                                                                                                                                                                                                                                                                                                                                                                                                                                                                                 | \$9,275,760                                                                                                                                                                                                                                                                                                                           |
|                                                                         | @\$26,427                                                                                                                                                                                                                                                                                                                                                                                                                                                                                    | @\$20,613                                                                                                                                                                                                                                                                                                                             |
| 8                                                                       | \$12,003,000                                                                                                                                                                                                                                                                                                                                                                                                                                                                                 | \$9,362,340                                                                                                                                                                                                                                                                                                                           |
|                                                                         | @\$26,673                                                                                                                                                                                                                                                                                                                                                                                                                                                                                    | @\$20,805                                                                                                                                                                                                                                                                                                                             |
| 9                                                                       | \$12,003,000                                                                                                                                                                                                                                                                                                                                                                                                                                                                                 | \$9,362,340                                                                                                                                                                                                                                                                                                                           |
|                                                                         | @\$26,673                                                                                                                                                                                                                                                                                                                                                                                                                                                                                    | @\$20,805                                                                                                                                                                                                                                                                                                                             |
| 10                                                                      | \$12,037,000                                                                                                                                                                                                                                                                                                                                                                                                                                                                                 | \$9,388,860                                                                                                                                                                                                                                                                                                                           |
|                                                                         | @\$26,749                                                                                                                                                                                                                                                                                                                                                                                                                                                                                    | @\$20,864                                                                                                                                                                                                                                                                                                                             |
| 11                                                                      | \$12,073,000                                                                                                                                                                                                                                                                                                                                                                                                                                                                                 | \$9,416,940<br>@\$20,927                                                                                                                                                                                                                                                                                                              |
|                                                                         | @\$26,829                                                                                                                                                                                                                                                                                                                                                                                                                                                                                    |                                                                                                                                                                                                                                                                                                                                       |
| 12                                                                      | \$12,107,000                                                                                                                                                                                                                                                                                                                                                                                                                                                                                 | \$9,443,460                                                                                                                                                                                                                                                                                                                           |
|                                                                         | @\$26,904<br>\$12,144,000                                                                                                                                                                                                                                                                                                                                                                                                                                                                    | @\$20,985<br>\$9,472,320                                                                                                                                                                                                                                                                                                              |
| 15                                                                      |                                                                                                                                                                                                                                                                                                                                                                                                                                                                                              |                                                                                                                                                                                                                                                                                                                                       |
|                                                                         | @\$26,987                                                                                                                                                                                                                                                                                                                                                                                                                                                                                    | @\$21,050                                                                                                                                                                                                                                                                                                                             |
| T2B E: 2房及儲物室 553'                                                      |                                                                                                                                                                                                                                                                                                                                                                                                                                                                                              |                                                                                                                                                                                                                                                                                                                                       |
|                                                                         | ーー・ロルノス同じ                                                                                                                                                                                                                                                                                                                                                                                                                                                                                    | 70至 700                                                                                                                                                                                                                                                                                                                               |
| 樓層                                                                      | 訂價                                                                                                                                                                                                                                                                                                                                                                                                                                                                                           | 折實價22%                                                                                                                                                                                                                                                                                                                                |
|                                                                         | 訂價<br>\$13,977,000                                                                                                                                                                                                                                                                                                                                                                                                                                                                           | 折實價22%<br>\$10,902,060                                                                                                                                                                                                                                                                                                                |
| 樓層                                                                      | 訂價<br>\$13,977,000<br>@\$25,275                                                                                                                                                                                                                                                                                                                                                                                                                                                              | 折實價22%<br>\$10,902,060<br>@\$19,714                                                                                                                                                                                                                                                                                                   |
| 樓層                                                                      | 訂價<br>\$13,977,000<br>@\$25,275<br>\$14,075,000                                                                                                                                                                                                                                                                                                                                                                                                                                              | 折實價22%<br>\$10,902,060<br>@\$19,714<br>\$10,978,500                                                                                                                                                                                                                                                                                   |
| 樓層<br>1                                                                 | 訂價<br>\$13,977,000<br>@\$25,275<br>\$14,075,000<br>@\$25,452                                                                                                                                                                                                                                                                                                                                                                                                                                 | 折實價22%<br>\$10,902,060<br>@\$19,714<br>\$10,978,500<br>@\$19,853                                                                                                                                                                                                                                                                      |
| 樓層<br>1                                                                 | 訂價<br>\$13,977,000<br>@\$25,275<br>\$14,075,000<br>@\$25,452<br>\$14,159,000                                                                                                                                                                                                                                                                                                                                                                                                                 | 折實價22%<br>\$10,902,060<br>@\$19,714<br>\$10,978,500<br>@\$19,853<br>\$11,044,020                                                                                                                                                                                                                                                      |
| 樓層<br>1<br>2                                                            | 訂價<br>\$13,977,000<br>@\$25,275<br>\$14,075,000<br>@\$25,452<br>\$14,159,000<br>@\$25,604                                                                                                                                                                                                                                                                                                                                                                                                    | 折實價22%<br>\$10,902,060<br>@\$19,714<br>\$10,978,500<br>@\$19,853<br>\$11,044,020<br>@\$19,971                                                                                                                                                                                                                                         |
| 樓層<br>1<br>2                                                            | 計價<br>\$13,977,000<br>@\$25,275<br>\$14,075,000<br>@\$25,452<br>\$14,159,000<br>@\$25,604<br>\$14,226,000                                                                                                                                                                                                                                                                                                                                                                                    | 折實價22%<br>\$10,902,060<br>@\$19,714<br>\$10,978,500<br>@\$19,853<br>\$11,044,020<br>@\$19,971<br>\$11,096,280                                                                                                                                                                                                                         |
| 樓層<br>1<br>2<br>3                                                       | 訂價<br>\$13,977,000<br>@\$25,275<br>\$14,075,000<br>@\$25,452<br>\$14,159,000<br>@\$25,604<br>\$14,226,000<br>@\$25,725                                                                                                                                                                                                                                                                                                                                                                       | 折實價22%<br>\$10,902,060<br>@\$19,714<br>\$10,978,500<br>@\$19,853<br>\$11,044,020<br>@\$19,971<br>\$11,096,280<br>@\$20,066                                                                                                                                                                                                            |
| 樓層<br>1<br>2<br>3                                                       | 計價<br>\$13,977,000<br>@\$25,275<br>\$14,075,000<br>@\$25,452<br>\$14,159,000<br>@\$25,604<br>\$14,226,000<br>@\$25,725<br>\$14,298,000                                                                                                                                                                                                                                                                                                                                                       | 折實價22%<br>\$10,902,060<br>@\$19,714<br>\$10,978,500<br>@\$19,853<br>\$11,044,020<br>@\$19,971<br>\$11,096,280<br>@\$20,066<br>\$11,152,440                                                                                                                                                                                            |
| 樓層<br>1<br>2<br>3                                                       | 計價<br>\$13,977,000<br>@\$25,275<br>\$14,075,000<br>@\$25,452<br>\$14,159,000<br>@\$25,604<br>\$14,226,000<br>@\$25,725<br>\$14,298,000<br>@\$25,855                                                                                                                                                                                                                                                                                                                                          | 折實價22%<br>\$10,902,060<br>@\$19,714<br>\$10,978,500<br>@\$19,853<br>\$11,044,020<br>@\$19,971<br>\$11,096,280<br>@\$20,066<br>\$11,152,440<br>@\$20,167                                                                                                                                                                               |
| 樓層<br>1<br>2<br>3                                                       | 計算<br>\$13,977,000<br>@\$25,275<br>\$14,075,000<br>@\$25,452<br>\$14,159,000<br>@\$25,604<br>\$14,226,000<br>@\$25,725<br>\$14,298,000<br>@\$25,855<br>\$14,379,000                                                                                                                                                                                                                                                                                                                          | 折實價22%<br>\$10,902,060<br>@\$19,714<br>\$10,978,500<br>@\$19,853<br>\$11,044,020<br>@\$19,971<br>\$11,096,280<br>@\$20,066<br>\$11,152,440<br>@\$20,167<br>\$11,215,620                                                                                                                                                               |
| 樓層<br>1<br>2<br>3<br>5                                                  | 計]<br>\$13,977,000<br>@\$25,275<br>\$14,075,000<br>@\$25,425<br>\$14,159,000<br>@\$25,604<br>\$14,226,000<br>@\$25,725<br>\$14,298,000<br>@\$25,855<br>\$14,298,000<br>@\$26,855                                                                                                                                                                                                                                                                                                             | 折實價22%<br>\$10,902,060<br>@\$19,714<br>\$10,978,500<br>@\$19,853<br>\$11,044,020<br>@\$20,066<br>\$11,152,440<br>@\$20,066<br>\$11,152,440<br>@\$20,067<br>\$11,215,620<br>@\$20,221                                                                                                                                                  |
| 樓層<br>1<br>2<br>3<br>5                                                  | 計]價<br>\$13,977,000<br>@\$25,275<br>\$14,075,000<br>@\$25,452<br>\$14,159,000<br>@\$25,604<br>\$14,226,000<br>@\$25,725<br>\$14,298,000<br>@\$25,855<br>\$14,379,000<br>@\$26,002<br>\$14,540,000                                                                                                                                                                                                                                                                                            | 折實價22%<br>\$10,902,060<br>@\$19,714<br>\$10,978,500<br>@\$19,853<br>\$11,044,020<br>@\$19,971<br>\$11,096,280<br>@\$20,066<br>\$11,152,440<br>@\$20,167<br>\$11,215,620<br>@\$20,281<br>\$11,341,200                                                                                                                                  |
| 樓層<br>1<br>2<br>3<br>5<br>6                                             | 計算<br>\$13,977,000<br>@\$25,275<br>\$14,075,000<br>@\$25,452<br>\$14,159,000<br>@\$25,604<br>\$14,226,000<br>@\$25,725<br>\$14,298,000<br>@\$25,855<br>\$14,379,000<br>@\$26,002<br>\$14,540,000<br>@\$26,020                                                                                                                                                                                                                                                                                | 折實價22%<br>\$10,902,060<br>@\$19,714<br>\$10,978,500<br>@\$19,853<br>\$11,044,020<br>@\$19,971<br>\$11,096,280<br>@\$20,066<br>\$11,152,440<br>@\$20,167<br>\$11,215,620<br>@\$20,281<br>\$13,341,200<br>@\$20,508                                                                                                                     |
| 樓層<br>1<br>2<br>3<br>5<br>6                                             | 計價<br>\$13,977,000<br>@\$25,275<br>\$14,075,000<br>@\$25,452<br>\$14,159,000<br>@\$25,604<br>\$14,226,000<br>@\$25,725<br>\$14,298,000<br>@\$25,855<br>\$14,379,000<br>@\$26,002<br>\$14,540,000<br>@\$26,003<br>\$14,540,000                                                                                                                                                                                                                                                                | 折實價22%<br>\$10,902,060<br>@\$19,714<br>\$10,978,500<br>@\$19,853<br>\$11,044,020<br>@\$20,066<br>\$11,152,440<br>@\$20,066<br>\$11,152,440<br>@\$20,167<br>\$11,215,620<br>@\$20,281<br>\$11,341,200<br>\$21,541                                                                                                                      |
| 樓層<br>1<br>2<br>3<br>5<br>6<br>7                                        | 計]價<br>\$13,977,000<br>@\$25,275<br>\$14,075,000<br>@\$25,452<br>\$14,159,000<br>@\$25,604<br>\$14,226,000<br>@\$25,725<br>\$14,298,000<br>@\$25,855<br>\$14,379,000<br>@\$26,002<br>\$14,540,000<br>@\$26,293<br>\$14,540,000<br>@\$26,293                                                                                                                                                                                                                                                  | 折實價22%<br>\$10,902,060<br>@\$19,714<br>\$10,978,500<br>@\$19,853<br>\$11,044,020<br>@\$19,971<br>\$11,096,280<br>@\$20,066<br>\$11,152,440<br>@\$20,167<br>\$11,215,620<br>@\$20,281<br>\$11,341,200<br>@\$20,508                                                                                                                     |
| 樓層<br>1<br>2<br>3<br>5<br>6<br>7                                        | 計價<br>\$13,977,000<br>@\$25,275<br>\$14,075,000<br>@\$25,452<br>\$14,159,000<br>@\$25,604<br>\$14,226,000<br>@\$25,825<br>\$14,379,000<br>@\$25,825<br>\$14,379,000<br>@\$26,293<br>\$14,540,000<br>@\$26,293<br>\$14,540,000                                                                                                                                                                                                                                                                | 折實價22%<br>\$10,902,060<br>@\$19,714<br>\$10,978,500<br>@\$19,853<br>\$11,044,020<br>@\$20,066<br>\$11,152,440<br>@\$20,167<br>\$11,215,620<br>@\$20,281<br>\$11,341,200<br>@\$20,508<br>\$11,341,200<br>@\$20,508                                                                                                                     |
| 樓層<br>1<br>2<br>3<br>5<br>6<br>7<br>8<br>9                              | 計價<br>\$13,977,000<br>@\$25,275<br>\$14,075,000<br>@\$25,452<br>\$14,159,000<br>@\$25,604<br>\$14,226,000<br>@\$25,725<br>\$14,298,000<br>@\$25,855<br>\$14,379,000<br>@\$26,002<br>\$14,540,000<br>@\$26,293<br>\$14,540,000<br>@\$26,293<br>\$14,583,000<br>@\$26,293                                                                                                                                                                                                                      | 折實價22%<br>\$10,902,060<br>@\$19,714<br>\$10,978,500<br>@\$19,853<br>\$11,044,020<br>@\$20,066<br>\$11,152,440<br>@\$20,066<br>\$11,152,440<br>@\$20,669<br>\$11,341,200<br>@\$20,508<br>\$11,341,200<br>@\$20,508<br>\$11,341,200<br>@\$20,508                                                                                        |
| 樓層<br>1<br>2<br>3<br>5<br>6<br>7<br>8                                   | 計]價<br>\$13,977,000<br>@\$25,275<br>\$14,075,000<br>@\$25,452<br>\$14,126,000<br>@\$25,604<br>\$14,226,000<br>@\$25,725<br>\$14,298,000<br>@\$25,855<br>\$14,379,000<br>@\$26,002<br>\$14,540,000<br>@\$26,293<br>\$14,583,000<br>@\$26,293<br>\$14,583,000<br>\$26,371<br>\$14,627,000                                                                                                                                                                                                      | 折實價22%<br>\$10,902,060<br>@\$19,714<br>\$10,978,500<br>@\$19,853<br>\$11,044,020<br>@\$19,971<br>\$11,096,280<br>@\$20,066<br>\$11,512,440<br>@\$20,167<br>\$11,215,620<br>@\$20,281<br>\$11,341,200<br>@\$20,281<br>\$11,341,200<br>@\$20,508<br>\$11,374,740<br>\$20,508<br>\$11,374,740<br>\$11,90,600                             |
| 樓層<br>1<br>2<br>3<br>5<br>6<br>7<br>8<br>9<br>10                        | 計算                                                                                                                                                                                                                                                                                                                                                                                                                                                                                           | 折實價22%<br>\$10,902,060<br>@\$19,714<br>\$10,978,500<br>@\$19,853<br>\$11,044,020<br>@\$19,971<br>\$11,096,280<br>@\$20,066<br>\$11,152,440<br>@\$20,167<br>\$11,215,620<br>@\$20,508<br>\$11,341,200<br>@\$20,508<br>\$11,374,740<br>@\$20,508<br>\$11,374,740<br>@\$20,568<br>\$11,374,740<br>@\$20,568<br>\$11,374,740              |
| 樓層<br>1<br>2<br>3<br>5<br>6<br>7<br>8<br>9                              | \$13,977,000<br>@\$25,275<br>\$14,075,000<br>@\$25,475<br>\$14,1759,000<br>@\$25,604<br>\$14,1226,000<br>@\$25,725<br>\$14,298,000<br>@\$25,725<br>\$14,298,000<br>@\$25,855<br>\$14,379,000<br>@\$26,293<br>\$14,540,000<br>@\$26,293<br>\$14,540,000<br>@\$26,293<br>\$14,540,000<br>@\$26,293<br>\$14,627,000<br>\$26,450<br>\$14,677,000                                                                                                                                                 | 折實價22% \$10,902,060 @\$19,714 \$10,978,500 @\$19,853 \$11,044,020 @\$19,971 \$11,096,280 @\$20,066 \$11,152,440 @\$20,066 \$11,152,440 @\$20,066 \$11,341,200 @\$20,508 \$11,341,200 @\$20,508 \$11,374,740 @\$20,568 \$11,449,060 @\$20,631 \$11,444,160                                                                             |
| 樓層<br>1<br>2<br>3<br>5<br>6<br>7<br>8<br>9<br>10<br>11                  | 計画                                                                                                                                                                                                                                                                                                                                                                                                                                                                                           | 折實價22%<br>\$10,902,060<br>@\$19,714<br>\$10,978,500<br>@\$19,853<br>\$11,044,020<br>@\$19,971<br>\$11,096,280<br>@\$20,066<br>\$11,152,440<br>@\$20,167<br>\$11,215,620<br>@\$20,281<br>\$11,341,200<br>@\$20,281<br>\$11,341,200<br>@\$20,509<br>\$11,374,740<br>@\$20,509<br>\$11,409,060<br>@\$20,581<br>\$11,444,160<br>@\$20,685 |
| 樓層<br>1<br>2<br>3<br>5<br>6<br>7<br>8<br>9<br>10                        | \$13,977,000<br>@\$25,275<br>\$14,075,000<br>@\$25,452<br>\$14,159,000<br>@\$25,604<br>\$14,226,000<br>@\$25,725<br>\$14,298,000<br>@\$25,855<br>\$14,379,000<br>@\$26,022<br>\$14,540,000<br>@\$26,293<br>\$14,540,000<br>@\$26,293<br>\$14,540,000<br>@\$26,293<br>\$14,640,000<br>@\$26,293<br>\$14,640,000<br>@\$26,293<br>\$14,640,000<br>@\$26,293<br>\$14,640,000<br>@\$26,293<br>\$14,640,000<br>@\$26,293<br>\$14,672,000<br>@\$26,532<br>\$14,672,000<br>@\$26,532<br>\$14,672,000 | 折實價22%<br>\$10,902,060<br>@\$19,714<br>\$10,978,500<br>@\$19,853<br>\$11,044,020<br>@\$19,971<br>\$11,096,280<br>@\$20,066<br>\$11,152,440<br>@\$20,167<br>\$11,215,620<br>@\$20,281<br>\$11,341,200<br>@\$20,508<br>\$11,341,200<br>@\$20,508<br>\$11,374,740<br>@\$20,508<br>\$11,444,600<br>@\$20,631<br>\$11,444,600              |
| 楼層<br>1<br>2<br>3<br>5<br>6<br>7<br>8<br>8<br>9<br>10<br>11<br>12<br>15 | 計算                                                                                                                                                                                                                                                                                                                                                                                                                                                                                           | 折實價22% \$10,902,060 @\$19,714 \$10,978,500 @\$19,853 \$11,044,020 @\$19,971 \$11,096,280 @\$20,066 \$11,152,440 @\$20,066 \$11,152,440 @\$20,066 \$11,341,200 @\$20,508 \$11,341,200 @\$20,508 \$11,341,409,060 \$11,409,060 \$11,449,060 @\$20,631 \$11,444,160 @\$20,695 \$11,478,480 @\$20,569                                     |
| 樓層<br>1<br>2<br>3<br>5<br>6<br>7<br>8<br>9<br>10<br>11                  | \$13,977,000<br>@\$25,275<br>\$14,075,000<br>@\$25,452<br>\$14,159,000<br>@\$25,604<br>\$14,226,000<br>@\$25,725<br>\$14,298,000<br>@\$25,855<br>\$14,379,000<br>@\$26,022<br>\$14,540,000<br>@\$26,293<br>\$14,540,000<br>@\$26,293<br>\$14,540,000<br>@\$26,293<br>\$14,640,000<br>@\$26,293<br>\$14,640,000<br>@\$26,293<br>\$14,640,000<br>@\$26,293<br>\$14,640,000<br>@\$26,293<br>\$14,640,000<br>@\$26,293<br>\$14,672,000<br>@\$26,532<br>\$14,672,000<br>@\$26,532<br>\$14,672,000 | 折實價22%<br>\$10,902,060<br>@\$19,714<br>\$10,978,500<br>@\$19,853<br>\$11,044,020<br>@\$19,971<br>\$11,096,280<br>@\$20,066<br>\$11,152,440<br>@\$20,167<br>\$11,215,620<br>@\$20,281<br>\$11,341,200<br>@\$20,508<br>\$11,341,200<br>@\$20,508<br>\$11,374,740<br>@\$20,508<br>\$11,444,600<br>@\$20,631<br>\$11,444,600              |

## 啟德海灣1

價單1號 以最高22%折扣計算 制作日期: 2023-10-26

|    | T2B F:1房                 | 307'                         |
|----|--------------------------|------------------------------|
| 樓層 | 訂價                       | 折實價22%                       |
| 1  | \$7,409,000              | \$5,779,020                  |
|    | @\$24,134<br>\$7,450,000 | <b>@\$18,824</b> \$5,811,000 |
| 2  | @\$24,267                | @\$18,928                    |
|    | \$7,471,000              | \$5,827,380                  |
| 3  | @\$24,336                | @\$18,982                    |
| 5  | \$7,517,000              | \$5,863,260                  |
|    | @\$24,485                | @\$19,099                    |
| 6  | \$7,540,000<br>@\$24,560 | \$5,881,200<br>@\$19,157     |
|    | \$7,568,000              | \$5,903,040                  |
| 7  | @\$24,651                | @\$19,228                    |
| 8  | \$7,624,000              | \$5,946,720                  |
| ٥  | @\$24,834                | @\$19,370                    |
| 9  | \$7,624,000              | \$5,946,720                  |
|    | @\$24,834                | @\$19,370                    |
| 10 | \$7,640,000<br>@\$24,886 | \$5,959,200<br>@\$19,411     |
|    | \$7,654,000              | \$5,970,120                  |
| 11 | @\$24,932                | @\$19,447                    |
| 40 | \$7,669,000              | \$5,981,820                  |
| 12 | @\$24,980                | @\$19,485                    |
| 15 | \$7,685,000              | \$5,994,300                  |
| 15 | @\$25,033                | @\$19,525                    |
| 16 | \$7,702,000              | \$6,007,560                  |
|    | @\$25,088                | @\$19,569                    |
| 17 | \$7,729,000<br>@\$25,176 | \$6,028,620<br>@\$19,637     |
|    | \$7,803,000              | \$6,086,340                  |
| 18 | @\$25,417                | @\$19,825                    |
| 19 | \$7,803,000              | \$6,086,340                  |
| 19 | @\$25,417                | @\$19,825                    |
| 20 | \$7,819,000              | \$6,098,820                  |
| -  | @\$25,469                | @\$19,866                    |
| 21 | \$7,833,000              | \$6,109,740<br>@\$19,901     |
|    | @\$25,515<br>\$7,847,000 | \$6,120,660                  |
| 22 | @\$25,560                | @\$19,937                    |
| 00 | \$7,864,000              | \$6,133,920                  |
| 23 | @\$25,616                | @\$19,980                    |
| 25 | \$7,881,000              | \$6,147,180                  |
|    | @\$25,671                | @\$20,023                    |
| 26 | \$7,899,000              | \$6,161,220                  |
|    | @\$25,730<br>\$7,935,000 | @\$20,069<br>\$6,189,300     |
| 27 | @\$25,847                | @\$20,161                    |
|    | \$8,026,000              | \$6,260,280                  |
| 28 | @\$26,143                | @\$20,392                    |
| 29 | \$8,026,000              | \$6,260,280                  |
| 29 | @\$26,143                | @\$20,392                    |
| 30 | \$8,040,000              | \$6,271,200                  |
|    | @\$26,189                | @\$20,427                    |
| 31 | \$8,057,000<br>@\$26,244 | \$6,284,460<br>@\$20,471     |
|    | \$8,178,000              | \$6,378,840                  |
| 32 | @\$26,638                | @\$20,778                    |
| 33 | \$8,230,000              | \$6,419,400                  |
| 33 | @\$26,808                | @\$20,910                    |
| 35 | \$8,253,000              | \$6,437,340                  |
| 55 | @\$26,883                | @\$20,969                    |

|      | T2B G:2房                  | 432'                     |
|------|---------------------------|--------------------------|
| 樓層   | 訂價                        | 折實價22%                   |
| 1    | \$10,177,000              | \$7,938,060              |
|      | @\$23,558                 | @\$18,375                |
| 2    | \$10,238,000<br>@\$23,699 | \$7,985,640<br>@\$18,485 |
|      | \$10,272,000              | \$8,012,160              |
| 3    | @\$23,778                 | @\$18,547                |
| 5    | \$10,290,000              | \$8,026,200              |
| 3    | @\$23,819                 | @\$18,579                |
| 6    | \$10,310,000              | \$8,041,800              |
|      | @\$23,866                 | @\$18,615                |
| 7    | \$10,345,000              | \$8,069,100              |
|      | @\$23,947                 | @\$18,678                |
| 8    | \$10,423,000<br>@\$24,127 | \$8,129,940<br>@\$18,819 |
|      | \$10,423,000              | \$8,129,940              |
| 9    | @\$24,127                 | @\$18,819                |
|      | \$10,445,000              | \$8,147,100              |
| 10   | @\$24,178                 | @\$18,859                |
|      | \$10,467,000              | \$8,164,260              |
| 11   | @\$24,229                 | @\$18,899                |
|      | \$10,489,000              | \$8,181,420              |
| 12   | @\$24,280                 | @\$18,938                |
|      | \$10,512,000              | \$8,199,360              |
| 15   | @\$24,333                 | @\$18,980                |
|      | \$10,533,000              | \$8,215,740              |
| 16   | @\$24,382                 | @\$19,018                |
|      | \$10,555,000              | \$8,232,900              |
| 17   | @\$24,433                 | @\$19,058                |
| 18   | \$10,671,000              | \$8,323,380              |
| 10   | @\$24,701                 | @\$19,267                |
| 19   | \$10,671,000              | \$8,323,380              |
|      | @\$24,701                 | @\$19,267                |
| 20   | \$10,694,000              | \$8,341,320              |
|      | @\$24,755                 | @\$19,309                |
| 21   | \$10,713,000              | \$8,356,140              |
|      | @\$24,799                 | @\$19,343                |
| 22   | \$10,735,000              | \$8,373,300              |
|      | @\$24,850                 | @\$19,383                |
| 23   | \$10,757,000<br>@\$24,900 | \$8,390,460<br>@\$19,422 |
|      | \$10,780,000              | \$8,408,400              |
| 25   | @\$24,954                 | @\$19,464                |
|      | \$10,803,000              | \$8,426,340              |
| 26   | @\$25,007                 | @\$19,505                |
|      | \$10,851,000              | \$8,463,780              |
| 27   | @\$25,118                 | @\$19,592                |
| - 00 | \$10,999,000              | \$8,579,220              |
| 28   | @\$25,461                 | @\$19,859                |
| 29   | \$10,999,000              | \$8,579,220              |
| 29   | @\$25,461                 | @\$19,859                |
| 30   | \$11,021,000              | \$8,596,380              |
|      | @\$25,512                 | @\$19,899                |
| 31   | \$11,046,000              | \$8,615,880              |
|      | @\$25,569<br>\$11,316,000 | @\$19,944                |
| 32   | \$11,216,000<br>@\$25,963 | \$8,748,480<br>@\$20,251 |
|      | \$11,284,000              | \$8,801,520              |
| 33   | @\$26,120                 | @\$20,374                |
| 6-   | \$11,319,000              | \$8,828,820              |
| 35   | @\$26,201                 | @\$20,437                |

| T2B A:3房連套房 586' |                           |                           |
|------------------|---------------------------|---------------------------|
| 樓層               | 訂價                        | 折實價22%                    |
| 2                | \$17,270,000<br>@\$29,471 | \$13,470,600<br>@\$22,987 |
| 3                | \$17,562,000<br>@\$29,969 | \$13,698,360<br>@\$23,376 |
| 9                | \$18,218,000<br>@\$31,089 | \$14,210,040<br>@\$24,249 |
| 10               | \$18,269,000<br>@\$31,176 | \$14,249,820<br>@\$24,317 |
| 11               | \$18,320,000<br>@\$31,263 | \$14,289,600<br>@\$24,385 |
|                  |                           |                           |

|    | 12D II . 2 <i>D</i> F     | 431                      |
|----|---------------------------|--------------------------|
| 樓層 | 訂價                        | 折實價22%                   |
| 2  | \$9,990,000<br>@\$23,179  | \$7,792,200<br>@\$18,079 |
| 3  | \$10,095,000<br>@\$23,422 | \$7,874,100<br>@\$18,269 |
| 5  | \$10,185,000              | \$7,944,300              |
| 6  | @\$23,631<br>\$10,245,000 | @\$18,432<br>\$7,991,100 |
|    | @\$23,770<br>\$10,267,000 | @\$18,541<br>\$8,008,260 |
| 7  | @\$23,821<br>\$10,363,000 | @\$18,581<br>\$8,083,140 |
| 8  | @\$24,044                 | @\$18,754                |
| 9  | \$10,363,000<br>@\$24,044 | \$8,083,140<br>@\$18,754 |
| 10 | \$10,382,000<br>@\$24,088 | \$8,097,960<br>@\$18,789 |
| 11 | \$10,426,000<br>@\$24,190 | \$8,132,280<br>@\$18,868 |
| 12 | \$10,461,000              | \$8,159,580              |
| 15 | @\$24,271<br>\$10,484,000 | @\$18,932<br>\$8,177,520 |
| 16 | @\$24,325<br>\$10,512,000 | @\$18,973<br>\$8,199,360 |
|    | @\$24,390<br>\$10,533,000 | @\$19,024<br>\$8,215,740 |
| 17 | @\$24,439                 | @\$19,062                |
| 18 | \$10,604,000<br>@\$24,603 | \$8,271,120<br>@\$19,191 |
| 19 | \$10,604,000<br>@\$24,603 | \$8,271,120<br>@\$19,191 |
| 20 | \$10,624,000<br>@\$24,650 | \$8,286,720<br>@\$19,227 |
| 21 | \$10,645,000<br>@\$24,698 | \$8,303,100<br>@\$19,265 |
| 22 | \$10,667,000              | \$8,320,260              |
| 23 | @\$24,749<br>\$10,689,000 | @\$19,305<br>\$8,337,420 |
|    | @\$24,800<br>\$10,709,000 | @\$19,344<br>\$8,353,020 |
| 25 | @\$24,847<br>\$10,730,000 | @\$19,381<br>\$8,369,400 |
| 26 | @\$24,896                 | @\$19,419                |
| 27 | \$10,778,000<br>@\$25,007 | \$8,406,840<br>@\$19,505 |
| 28 | \$10,926,000<br>@\$25,350 | \$8,522,280<br>@\$19,773 |
| 29 | \$10,926,000<br>@\$25,350 | \$8,522,280<br>@\$19,773 |
| 30 | \$10,946,000              | \$8,537,880              |
| 31 | @\$25,397<br>\$10,968,000 | @\$19,809<br>\$8,555,040 |
| 32 | @\$25,448<br>\$11,137,000 | @\$19,849<br>\$8,686,860 |
| 33 | @\$25,840<br>\$11,205,000 | @\$20,155<br>\$8,739,900 |
|    | @\$25,998<br>\$11,238,000 | @\$20,278<br>\$8,765,640 |
| 35 | @\$26,074                 | @\$20,338                |

T2B H: 2房 431'