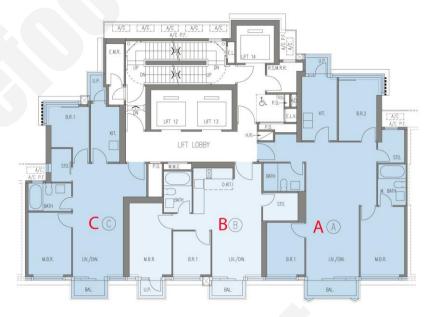

,706 |
| 25                 | \$19,675,000<br>@\$31,734 | \$17,904,250<br>@\$28,878 |
| 26                 | \$19,793,200<br>@\$31,925 | \$18,011,812<br>@\$29,051 |
| 27                 | \$19,911,900<br>@\$32,116 | \$18,119,829<br>@\$29,226 |
| 28                 | \$20,130,900<br>@\$32,469 | \$18,319,119<br>@\$29,547 |
| 29                 | \$20,251,700              | \$18,429,047              |
| 30                 | @\$32,664<br>\$20,373,200 | @\$29,724<br>\$18,539,612 |
| 31                 | @\$32,860<br>\$20,495,500 | @\$29,903<br>\$18,650,905 |
|                    | @\$33,057<br>\$20,618,400 | @\$30,082<br>\$18,762,744 |
| 32                 | @\$33,255<br>\$20,742,200 | @\$30,262<br>\$18,875,402 |
| 33                 | @\$33,455                 | @\$30,444                 |