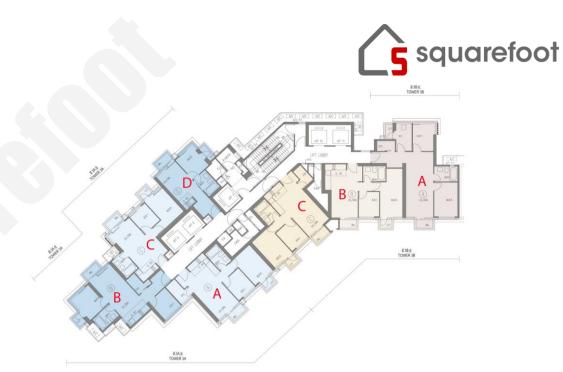

,177  (3525,177  (3525,177  (3525,177  (3525,177  (3525,177  (3525,177  (3525,177  (3525,177  (3525,177  (3525,177  (3525,177  (3525,177  (3525,177  (3525,177  (3525,177  (3525,177  (3525,177  (3525,177  (3525,177  (3525,177  (3525,177  (3525,177  (3525,177  (3525,177  (3525,177  (3525,177  (3525,177  (3525,177  (3525,177  (3525,177  (3525,177  (3525,177  (3525,177  (3525,177  (3525,177  (3525,177  (3525,177  (3525,177  (3525,177  (3525,177  (3525,177  (3525,177  (3525,177  (3525,177  (3525,177  (3525,177  (3525,177  (3525,177  (3525,177  (3525,177  (3525,177  (3525,177  (3525,177  (3525,177  (3525,177  (3525,177  (3525,177  (3525,177  (3525,177  (3525,177  (3525,177  (3525,177  (3525,177  (3525,177  (3525,177  (3525,177  (3525,177  (3525,177  (3525,177  (3525,177  (3525,177  (3525,    |



紅色為最高售價、最高平均呎價;藍色為最低售價、最低平均呎價

### 新盤價單表

# 澐璟

#### 價單1號 以最高9%折扣計算 制作日期: 2024-03-26

| T5 B: 2房 564'/567' |                           |                           |
|--------------------|---------------------------|---------------------------|
| 樓層                 | 訂價                        | 折實價9%                     |
| 10                 | \$17,351,000<br>@\$30,601 | \$15,789,410<br>@\$27,847 |
| 11                 | \$17,455,200<br>@\$30,785 | \$15,884,232<br>@\$28,015 |
| 12                 | \$17,559,900<br>@\$30,970 | \$15,979,509<br>@\$28,183 |
| 15                 | \$17,665,300              | \$16,075,423              |
| 16                 | @\$31,156<br>\$17,771,300 | @\$28,352<br>\$16,171,883 |
| 17                 | @\$31,343<br>\$17,877,900 | @\$28,522<br>\$16,268,889 |
|