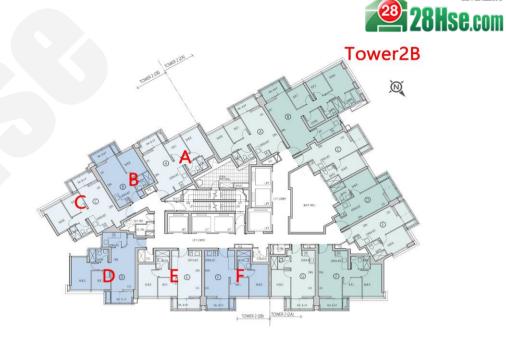

# 凱柏峰Ⅱ

價單1號 以最高16%折扣計算 制作日期: 2022-07-13

|    | 2B座E: 2房                  | 453'                            |
|----|---------------------------|---------------------------------|
| 樓層 | 訂價                        | 折實價16%                          |
| 46 | \$10,213,000<br>@\$22,545 | \$8,578,920<br>@\$18,938        |
| 45 | \$10,196,000<br>@\$22,508 | \$8,564,640<br>@\$18,906        |
| 43 | \$10,187,000              | \$8,557,080                     |
| 42 | @\$22,488<br>\$10,176,000 | @\$18,890<br>\$8,547,840        |
| 41 | @\$22,464<br>\$10,167,000 | @\$18,869<br>\$8,540,280        |
| 39 | @\$22,444<br>\$10,076,000 | @\$18,853<br>\$8,463,840        |
|    | @\$22,243<br>\$10,076,000 | @\$18,684<br>\$8,463,840        |
| 38 | @\$22,243<br>\$10,036,000 | @\$18,684<br>\$8,430,240        |
| 37 | @\$22,155<br>\$10,015,000 | @\$18,610<br>\$8,412,600        |
| 36 | @\$22,108                 | @\$18,571                       |
| 35 | \$9,995,000<br>@\$22,064  | \$8,395,800<br>@\$18,534        |
| 33 | \$9,976,000<br>@\$22,022  | \$8,379,840<br>@\$18,499        |
| 32 | \$9,956,000<br>@\$21,978  | \$8,363,040<br>@\$18,461        |
| 31 | \$9,936,000<br>@\$21,934  | \$8,346,240<br>@\$18,424        |
| 30 | \$9,917,000               | \$8,330,280                     |
| 29 | @\$21,892<br>\$9,896,000  | @\$18,389<br>\$8,312,640        |
| 28 | @\$21,845<br>\$9,896,000  | @\$18,350<br>\$8,312,640        |
| 27 | @\$21,845<br>\$9,857,000  | @\$18,350<br>\$8,279,880        |
|    | @\$21,759<br>\$9,837,000  | @\$18,278<br>\$8,263,080        |
| 26 | @\$21,715<br>\$9,818,000  | @\$18,241<br>\$8,247,120        |
| 25 | @\$21,673                 | @\$18,206                       |
| 23 | \$9,798,000<br>@\$21,629  | \$8,230,320<br>@\$18,168        |
| 22 | \$9,779,000<br>@\$21,587  | \$8,214,360<br>@\$18,133        |
| 21 | \$9,758,000<br>@\$21,541  | \$8,196,720<br>@\$18,094        |
| 20 | \$9,739,000<br>@\$21,499  | \$8,180,760<br>@\$18,059        |
| 19 | \$9,720,000<br>@\$21,457  | \$8,164,800<br>@\$18,024        |
| 18 | \$9,720,000               | \$8,164,800                     |
| 17 | @\$21,457<br>\$9,681,000  | @\$18,024<br>\$8,132,040        |
| 16 | @\$21,371<br>\$9,662,000  | @\$17,952<br>\$8,116,080        |
| 15 | @\$21,329<br>\$9,643,000  | @\$17,916<br>\$8,100,120        |
|    | @\$21,287<br>\$9,523,000  | @\$17,881<br>\$7,999,320        |
| 12 | @\$21,022<br>\$9,513,000  | @\$17,659<br><b>\$7,990,920</b> |
| 10 | @\$21,000                 | @\$17,640                       |

香港屋網

|    | 2B座C:2房                   | 463'                     |
|----|---------------------------|--------------------------|
| 樓層 | 訂價                        | 折實價16%                   |
| 46 | \$10,263,000<br>@\$22,166 | \$8,620,920<br>@\$18,620 |
| 45 | \$10,258,000              | \$8,616,720              |
| 45 | @\$22,156                 | @\$18,611                |
| 43 | \$10,254,000              | \$8,613,360              |
|    | @\$22,147                 | @\$18,603                |
| 42 | \$10,248,000<br>@\$22,134 | \$8,608,320<br>@\$18,592 |
| 41 | \$10,243,000              | \$8,604,120              |
| 71 | @\$22,123                 | @\$18,583                |
| 39 | \$10,233,000              | \$8,595,720              |
|    | @\$22,102<br>\$10,233,000 | @\$18,565                |
| 38 | @\$22,102                 | \$8,595,720<br>@\$18,565 |
|    | \$10,202,000              | \$8,569,680              |
| 37 | @\$22,035                 | @\$18,509                |
| 20 | \$10,187,000              | \$8,557,080              |
| 36 | @\$22,002                 | @\$18,482                |
| 35 | \$10,171,000              | \$8,543,640              |
| 33 | @\$21,968                 | @\$18,453                |
| 33 | \$10,156,000              | \$8,531,040              |
|    | @\$21,935                 | @\$18,426                |
| 32 | \$10,142,000              | \$8,519,280              |
|    | @\$21,905<br>\$10,126,000 | @\$18,400<br>\$8,505,840 |
| 31 | @\$21,870                 | @\$18,371                |
|    | \$10,111,000              | \$8,493,240              |
| 30 | @\$21,838                 | @\$18,344                |
| 29 | \$10,095,000              | \$8,479,800              |
| 29 | @\$21,803                 | @\$18,315                |
| 28 | \$10,095,000              | \$8,479,800              |
| 20 | @\$21,803                 | @\$18,315                |
| 27 | \$10,065,000              | \$8,454,600              |
|    | @\$21,739<br>\$10,050,000 | @\$18,260<br>\$8,442,000 |
| 26 | @\$21,706                 | @\$18,233                |
|    | \$10,036,000              | \$8,430,240              |
| 25 | @\$21,676                 | @\$18,208                |
| 23 | \$10,020,000              | \$8,416,800              |
| 23 | @\$21,641                 | @\$18,179                |
| 22 | \$10,005,000              | \$8,404,200              |
|    | @\$21,609                 | @\$18,152                |
| 21 | \$9,990,000               | \$8,391,600              |
|    | @\$21,577<br>\$9,975,000  | @\$18,124<br>\$8,379,000 |
| 20 | \$9,975,000<br>@\$21,544  | @\$18,097                |
|    | \$9,961,000               | \$8,367,240              |
| 19 | @\$21,514                 | @\$18,072                |
| 18 | \$9,961,000               | \$8,367,240              |
| 10 | @\$21,514                 | @\$18,072                |
| 17 | \$9,931,000               | \$8,342,040              |
|    | @\$21,449                 | @\$18,017                |
| 16 | \$9,915,000<br>@\$21,415  | \$8,328,600<br>@\$17,988 |
|    | \$9,901,000               | \$8,316,840              |
| 15 | @\$21,384                 | @\$17,963                |
| 12 | \$9,886,000               | \$8,304,240              |
| 12 | @\$21,352                 | @\$17,936                |
| 10 | \$9,856,000               | \$8,279,040              |
| -  | @\$21,287                 | @\$17,881                |

|   | 2B座D:2房 511' |                           |                          |
|---|--------------|---------------------------|--------------------------|
| 7 | 摟層           | 訂價                        | 折實價16%                   |
|   | 23           | \$11,081,000<br>@\$21,685 | \$9,308,040<br>@\$18,215 |
| Γ | 22           | \$11,058,000<br>@\$21,640 | \$9,288,720<br>@\$18,178 |
|   | 21           | \$11,037,000<br>@\$21,599 | \$9,271,080<br>@\$18,143 |
|   | 20           | \$11,014,000<br>@\$21,554 | \$9,251,760<br>@\$18,105 |
|   | 19           | \$10,993,000<br>@\$21,513 | \$9,234,120<br>@\$18,071 |
|   | 18           | \$10,993,000<br>@\$21,513 | \$9,234,120<br>@\$18,071 |
| F | 17           | \$10,919,000<br>@\$21,368 | \$9,171,960<br>@\$17,949 |
|   | 16           | \$10,897,000<br>@\$21,325 | \$9,153,480<br>@\$17,913 |
|   | 15           | \$10,857,000<br>@\$21,247 | \$9,119,880<br>@\$17,847 |
|   | 12           | \$10,836,000<br>@\$21,205 | \$9,102,240<br>@\$17,813 |
|   | 10           | \$10,708,000<br>@\$20,955 | \$8,994,720<br>@\$17,602 |