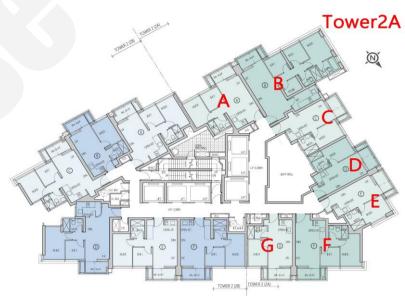

## 價單1號 以最高16%折扣計算 制作日期: 2022-07-13

|          | 2A座F:2房      | 459'        |
|----------|--------------|-------------|
| 樓層       | 訂價           | 折實價16%      |
| 46       | \$10,371,000 | \$8,711,640 |
|          | @\$22,595    | @\$18,980   |
| 45       | \$10,349,000 | \$8,693,160 |
|          | @\$22,547    | @\$18,939   |
| 43       | \$10,329,000 | \$8,676,360 |
|          | @\$22,503    | @\$18,903   |
| 42       | \$10,312,000 | \$8,662,080 |
| 72       | @\$22,466    | @\$18,872   |
| 41       | \$10,301,000 | \$8,652,840 |
| 71       | @\$22,442    | @\$18,852   |
| 39       | \$10,210,000 | \$8,576,400 |
| 00       | @\$22,244    | @\$18,685   |
| 38       | \$10,210,000 | \$8,576,400 |
| 30       | @\$22,244    | @\$18,685   |
| 27       | \$10,169,000 | \$8,541,960 |
| 37       | @\$22,155    | @\$18,610   |
| $\sim 7$ | \$10,149,000 | \$8,525,160 |
| 36       | @\$22,111    | @\$18,573   |
|          | \$10,129,000 | \$8,508,360 |
| 35       | @\$22,068    | @\$18,537   |
|          | \$10,108,000 | \$8,490,720 |
| 33       | @\$22,022    | @\$18,498   |
|          | \$10,088,000 | \$8,473,920 |
| 32       | @\$21,978    | @\$18,462   |
|          | \$10,068,000 | \$8,457,120 |
| 31       | @\$21,935    | @\$18,425   |
|          |              | \$8,440,320 |
| 30       | \$10,048,000 |             |
|          | @\$21,891    | @\$18,388   |
| 29       | \$10,027,000 | \$8,422,680 |
|          | @\$21,845    | @\$18,350   |
| 28       | \$10,027,000 | \$8,422,680 |
|          | @\$21,845    | @\$18,350   |
| 27       | \$9,987,000  | \$8,389,080 |
|          | @\$21,758    | @\$18,277   |
| 26       | \$9,968,000  | \$8,373,120 |
|          | @\$21,717    | @\$18,242   |
| 25       | \$9,948,000  | \$8,356,320 |
|          | @\$21,673    | @\$18,205   |
| 23       | \$9,927,000  | \$8,338,680 |
|          | @\$21,627    | @\$18,167   |
| 22       | \$9,908,000  | \$8,322,720 |
|          | @\$21,586    | @\$18,132   |
| 21       | \$9,888,000  | \$8,305,920 |
|          | @\$21,542    | @\$18,096   |
| 20       | \$9,868,000  | \$8,289,120 |
| _0       | @\$21,499    | @\$18,059   |
| 19       | \$9,849,000  | \$8,273,160 |
| 19       | @\$21,458    | @\$18,024   |
| 18       | \$9,849,000  | \$8,273,160 |
| 18       | @\$21,458    | @\$18,024   |
| 17       | \$9,810,000  | \$8,240,400 |
| 17       | @\$21,373    | @\$17,953   |
| 16       | \$9,790,000  | \$8,223,600 |
| 10       | @\$21,329    | @\$17,916   |
| 15       | \$9,770,000  | \$8,206,800 |
| 15       | @\$21,285    | @\$17,880   |
| 10       | \$9,751,000  | \$8,190,840 |
| 12       | @\$21,244    | @\$17,845   |
| 40       | \$9,712,000  | \$8,158,080 |
| 10       | @\$21,159    | @\$17,774   |
|          | C += ., 100  | O,,,,,      |

|    | 2A座D:1房                  | 339'                     |
|----|--------------------------|--------------------------|
| 樓層 | 訂價                       | 折實價16%                   |
| 43 | \$8,002,000              | \$6,721,680              |
|    | @\$23,605                | @\$19,828                |
| 42 | \$7,994,000              | \$6,714,960              |
|    | @\$23,581                | @\$19,808                |
| 41 | \$7,987,000<br>@\$23,560 | \$6,709,080<br>@\$19,791 |
|    | \$7,970,000              | \$6,694,800              |
| 39 | @\$23,510                | @\$19,749                |
|    | \$7,970,000              | \$6,694,800              |
| 38 | @\$23,510                | @\$19,749                |
|    | \$7,938,000              | \$6,667,920              |
| 37 | @\$23,416                | @\$19,669                |
| 00 | \$7,923,000              | \$6,655,320              |
| 36 | @\$23,372                | @\$19,632                |
| 25 | \$7,907,000              | \$6,641,880              |
| 35 | @\$23,324                | @\$19,593                |
| 33 | \$7,892,000              | \$6,629,280              |
| 55 | @\$23,280                | @\$19,555                |
| 32 | \$7,875,000              | \$6,615,000              |
| 02 | @\$23,230                | @\$19,513                |
| 31 | \$7,860,000              | \$6,602,400              |
| ٠. | @\$23,186                | @\$19,476                |
| 30 | \$7,844,000              | \$6,588,960              |
|    | @\$23,139                | @\$19,436                |
| 29 | \$7,829,000              | \$6,576,360              |
|    | @\$23,094                | @\$19,399                |
| 28 | \$7,829,000              | \$6,576,360              |
|    | @\$23,094<br>\$7,798,000 | @\$19,399<br>\$6,550,320 |
| 27 | @\$23,003                | @\$19,322                |
|    | \$7,782,000              | \$6,536,880              |
| 26 | @\$22,956                | @\$19,283                |
|    | \$7,767,000              | \$6,524,280              |
| 25 | @\$22,912                | @\$19,246                |
|    | \$7,750,000              | \$6,510,000              |
| 23 | @\$22,861                | @\$19,204                |
| 22 | \$7,735,000              | \$6,497,400              |
| 22 | @\$22,817                | @\$19,166                |
| 21 | \$7,720,000              | \$6,484,800              |
| 21 | @\$22,773                | @\$19,129                |
| 20 | \$7,705,000              | \$6,472,200              |
| 20 | @\$22,729                | @\$19,092                |
| 19 | \$7,689,000              | \$6,458,760              |
| 10 | @\$22,681                | @\$19,052                |
| 18 | \$7,689,000              | \$6,458,760              |
|    | @\$22,681                | @\$19,052                |
| 17 | \$7,658,000              | \$6,432,720              |
|    | @\$22,590                | @\$18,976                |
| 16 | \$7,643,000<br>@\$22,546 | \$6,420,120<br>@\$18,938 |
|    | \$7,627,000              | \$6,406,680              |
| 15 | @\$22,499                | @\$18,899                |
|    | \$7,612,000              | \$6,394,080              |
| 12 | @\$22,454                | @\$18,862                |
| 10 | \$7,582,000              | \$6,368,880              |
| 10 | @\$22,366                | @\$18,787                |
|    |                          |                          |

| 2A座B: 2房連套房 719' |                           |                           |
|------------------|---------------------------|---------------------------|
| 樓層               | 訂價                        | 折實價16%                    |
| 21               | \$15,179,000<br>@\$21,111 | \$12,750,360<br>@\$17,733 |
| 20               | \$15,148,000<br>@\$21,068 | \$12,724,320<br>@\$17,697 |
| 19               | \$15,118,000<br>@\$21,026 | \$12,699,120<br>@\$17,662 |
| 18               | \$15,118,000<br>@\$21,026 | \$12,699,120<br>@\$17,662 |
| 17               | \$15,057,000<br>@\$20,942 | \$12,647,880<br>@\$17,591 |
| 16               | \$15,027,000<br>@\$20,900 | \$12,622,680<br>@\$17,556 |
| 15               | \$14,998,000<br>@\$20,860 | \$12,598,320<br>@\$17,522 |
| 12               | \$14,968,000<br>@\$20,818 | \$12,573,120<br>@\$17,487 |
| 10               | \$14,908,000<br>@\$20,734 | \$12,522,720<br>@\$17.417 |