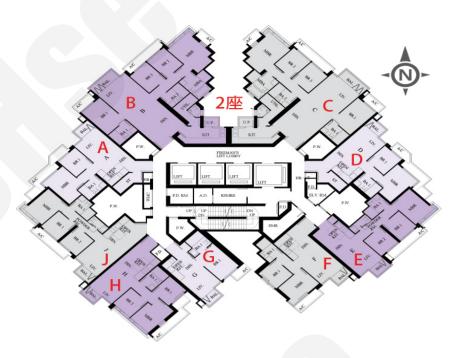

## The YOHO Hub

價單1號 以最高12%折扣計算 制作日期: 2021-12-17

| H:3房 530' |                           |                           |  |
|-----------|---------------------------|---------------------------|--|
| 樓層        | 訂價                        | 折實價12%                    |  |
| 29        | \$12,439,000<br>@\$23,470 | \$10,946,320<br>@\$20,653 |  |
| 28        | \$12,439,000              | \$10,946,320              |  |
| 27        | @\$23,470<br>\$12,316,000 | @\$20,653<br>\$10,838,080 |  |
|           | @\$23,238<br>\$12,255,000 | @\$20,449<br>\$10,784,400 |  |
| 26        | @\$23,123                 | @\$20,348                 |  |
| 25        | \$12,193,000<br>@\$23,006 | \$10,729,840<br>@\$20,245 |  |
| 23        | \$12,132,000<br>@\$22,891 | \$10,676,160<br>@\$20,144 |  |
| 22        | \$12,070,000<br>@\$22,774 | \$10,621,600<br>@\$20,041 |  |
| 21        | \$12,011,000<br>@\$22,662 | \$10,569,680              |  |
| 20        | \$11,950,000              | @\$19,943<br>\$10,516,000 |  |
| 19        | @\$22,547<br>\$11,891,000 | @\$19,842<br>\$10,464,080 |  |
|           | @\$22,436<br>\$11,891,000 | @\$19,744<br>\$10,464,080 |  |
| 18        | @\$22,436                 | @\$19,744                 |  |
| 17        | \$11,773,000<br>@\$22,213 | \$10,360,240<br>@\$19,548 |  |
| 16        | \$11,713,000<br>@\$22,100 | \$10,307,440<br>@\$19,448 |  |
| 15        | \$11,655,000              | \$10,256,400              |  |
| 11        | @\$21,991<br>\$11,539,000 | @\$19,352<br>\$10,154,320 |  |
| 10        | @\$21,772<br>\$11,424,000 | @\$19,159<br>\$10,053,120 |  |
|           | @\$21,555<br>\$11,309,000 | @\$18,968<br>\$9,951,920  |  |
| 9         | @\$21,338                 | @\$18,777<br>\$9,951,920  |  |
| 8         | \$11,309,000<br>@\$21,338 | @\$18,777                 |  |
| 7         | \$10,969,000<br>@\$20,696 | \$9,652,720<br>@\$18,213  |  |
| 6         | \$10,841,000<br>@\$20,455 | \$9,540,080<br>@\$18,000  |  |
|           | G:2房 4                    | 158'                      |  |
| 樓層        | 訂價                        | 折實價12%                    |  |
| 26        | \$10,733,000<br>@\$23,434 | \$9,445,040<br>@\$20,622  |  |
| 25        | \$10,686,000              | \$9,403,680               |  |
| 23        | @\$23,332<br>\$10,640,000 | @\$20,532<br>\$9,363,200  |  |
|           | @\$23,231<br>\$10,593,000 | @\$20,444<br>\$9,321,840  |  |
| 22        | @\$23,129                 | @\$20,353                 |  |
| 21        | \$10,545,000<br>@\$23,024 | \$9,279,600<br>@\$20,261  |  |
| 20        | \$10,499,000<br>@\$22,924 | \$9,239,120<br>@\$20,173  |  |
| 19        | \$10,453,000              | \$9,198,640               |  |
| 18        | @\$22,823<br>\$10,453,000 | @\$20,084<br>\$9,198,640  |  |
| 17        | @\$22,823<br>\$10,361,000 | @\$20,084<br>\$9,117,680  |  |
|           | @\$22,622<br>\$10,316,000 | @\$19,908<br>\$9,078,080  |  |
| 16        | @\$22,524<br>\$10,270,000 | @\$19,821<br>\$9,037,600  |  |
| 15        | @\$22,424                 | @\$19,733                 |  |
| 11        | \$10,180,000<br>@\$22,227 | \$8,958,400<br>@\$19,560  |  |
| 10        | \$10,090,000<br>@\$22,031 | \$8,879,200<br>@\$19,387  |  |
| 9         | \$10,002,000<br>@\$21,838 | \$8,801,760<br>@\$19,218  |  |
| 8         | \$10,002,000              | \$8,801,760               |  |
| 7         | @\$21,838<br>\$9,738,000  | @\$19,218<br>\$8,569,440  |  |
|           | @\$21,262<br>\$9,544,000  | @\$18,711<br>\$8,398,720  |  |
| 6         | @\$20,838                 | @\$18,338                 |  |