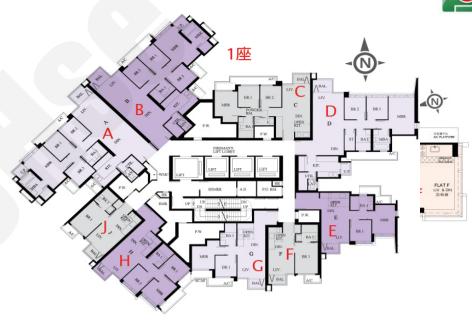

## The YOHO Hub

價單1號 以最高12%折扣計算 制作日期: 2021-12-17

| H:3房 530' |                           |                           |  |
|-----------|---------------------------|---------------------------|--|
| 樓層        | 訂價                        | 折實價12%                    |  |
| 29        | \$12,439,000<br>@\$23,470 | \$10,946,320<br>@\$20,653 |  |
| 28        | \$12,439,000              | \$10,946,320              |  |
| 27        | @\$23,470<br>\$12,316,000 | @\$20,653<br>\$10,838,080 |  |
|           | @\$23,238<br>\$12,255,000 | @\$20,449<br>\$10,784,400 |  |
| 26        | @\$23,123                 | @\$20,348                 |  |
| 25        | \$12,193,000<br>@\$23,006 | \$10,729,840<br>@\$20,245 |  |
| 23        | \$12,132,000<br>@\$22,891 | \$10,676,160<br>@\$20,144 |  |
| 22        | \$12,070,000<br>@\$22,774 | \$10,621,600<br>@\$20,041 |  |
| 21        | \$12,011,000<br>@\$22,662 | \$10,569,680              |  |
| 20        | \$11,950,000              | @\$19,943<br>\$10,516,000 |  |
| 19        | @\$22,547<br>\$11,891,000 | @\$19,842<br>\$10,464,080 |  |
|           | @\$22,436<br>\$11,891,000 | @\$19,744<br>\$10,464,080 |  |
| 18        | @\$22,436                 | @\$19,744                 |  |
| 17        | \$11,773,000<br>@\$22,213 | \$10,360,240<br>@\$19,548 |  |
| 16        | \$11,713,000<br>@\$22,100 | \$10,307,440<br>@\$19,448 |  |
| 15        | \$11,655,000              | \$10,256,400              |  |
| 11        | @\$21,991<br>\$11,539,000 | @\$19,352<br>\$10,154,320 |  |
| 10        | @\$21,772<br>\$11,424,000 | @\$19,159<br>\$10,053,120 |  |
|           | @\$21,555<br>\$11,309,000 | @\$18,968<br>\$9,951,920  |  |
| 9         | @\$21,338                 | @\$18,777<br>\$9,951,920  |  |
| 8         | \$11,309,000<br>@\$21,338 | @\$18,777                 |  |
| 7         | \$10,969,000<br>@\$20,696 | \$9,652,720<br>@\$18,213  |  |
| 6         | \$10,841,000<br>@\$20,455 | \$9,540,080<br>@\$18,000  |  |
|           | G:2房 4                    | 158'                      |  |
| 樓層        | 訂價                        | 折實價12%                    |  |
| 26        | \$10,733,000<br>@\$23,434 | \$9,445,040<br>@\$20,622  |  |
| 25        | \$10,686,000              | \$9,403,680               |  |
| 23        | @\$23,332<br>\$10,640,000 | @\$20,532<br>\$9,363,200  |  |
|           | @\$23,231<br>\$10,593,000 | @\$20,444<br>\$9,321,840  |  |
| 22        | @\$23,129                 | @\$20,353                 |  |
| 21        | \$10,545,000<br>@\$23,024 | \$9,279,600<br>@\$20,261  |  |
| 20        | \$10,499,000<br>@\$22,924 | \$9,239,120<br>@\$20,173  |  |
| 19        | \$10,453,000              | \$9,198,640               |  |
| 18        | @\$22,823<br>\$10,453,000 | @\$20,084<br>\$9,198,640  |  |
| 17        | @\$22,823<br>\$10,361,000 | @\$20,084<br>\$9,117,680  |  |
|           | @\$22,622<br>\$10,316,000 | @\$19,908<br>\$9,078,080  |  |
| 16        | @\$22,524<br>\$10,270,000 | @\$19,821<br>\$9,037,600  |  |
| 15        | @\$22,424                 | @\$19,733                 |  |
| 11        | \$10,180,000<br>@\$22,227 | \$8,958,400<br>@\$19,560  |  |
| 10        | \$10,090,000<br>@\$22,031 | \$8,879,200<br>@\$19,387  |  |
| 9         | \$10,002,000<br>@\$21,838 | \$8,801,760<br>@\$19,218  |  |
| 8         | \$10,002,000              | \$8,801,760               |  |
| 7         | @\$21,838<br>\$9,738,000  | @\$19,218<br>\$8,569,440  |  |
|           | @\$21,262<br>\$9,544,000  | @\$18,711<br>\$8,398,720  |  |
| 6         | @\$20,838                 | @\$18,338                 |  |