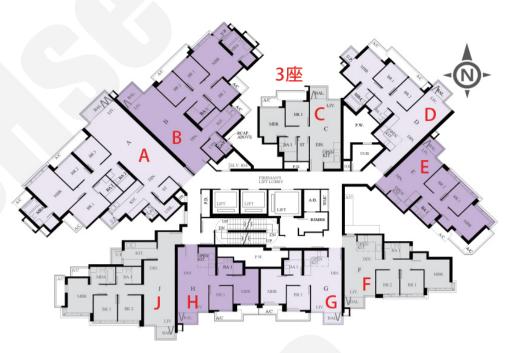

## The YOHO Hub

價單1號 以最高12%折扣計算 制作日期: 2021-12-17

| H:3房 530' |                           |                           |  |
|-----------|---------------------------|---------------------------|--|
| 樓層        | 訂價                        | 折實價12%                    |  |
| 29        | \$12,439,000<br>@\$23,470 | \$10,946,320<br>@\$20,653 |  |
| 28        | \$12,439,000              | \$10,946,320              |  |
| 27        | @\$23,470<br>\$12,316,000 | @\$20,653<br>\$10,838,080 |  |
|           | @\$23,238<br>\$12,255,000 | @\$20,449<br>\$10,784,400 |  |
| 26        | @\$23,123                 | @\$20,348                 |  |
| 25        | \$12,193,000<br>@\$23,006 | \$10,729,840<br>@\$20,245 |  |
| 23        | \$12,132,000<br>@\$22,891 | \$10,676,160<br>@\$20,144 |  |
| 22        | \$12,070,000<br>@\$22,774 | \$10,621,600<br>@\$20,041 |  |
| 21        | \$12,011,000<br>@\$22,662 | \$10,569,680              |  |
| 20        | \$11,950,000              | @\$19,943<br>\$10,516,000 |  |
| 19        | @\$22,547<br>\$11,891,000 | @\$19,842<br>\$10,464,080 |  |
|           | @\$22,436<br>\$11,891,000 | @\$19,744<br>\$10,464,080 |  |
| 18        | @\$22,436                 | @\$19,744                 |  |
| 17        | \$11,773,000<br>@\$22,213 | \$10,360,240<br>@\$19,548 |  |
| 16        | \$11,713,000<br>@\$22,100 | \$10,307,440<br>@\$19,448 |  |
| 15        | \$11,655,000              | \$10,256,400              |  |
| 11        | @\$21,991<br>\$11,539,000 | @\$19,352<br>\$10,154,320 |  |
| 10        | @\$21,772<br>\$11,424,000 | @\$19,159<br>\$10,053,120 |  |
|           | @\$21,555<br>\$11,309,000 | @\$18,968<br>\$9,951,920  |  |
| 9         | @\$21,338                 | @\$18,777<br>\$9,951,920  |  |
| 8         | \$11,309,000<br>@\$21,338 | @\$18,777                 |  |
| 7         | \$10,969,000<br>@\$20,696 | \$9,652,720<br>@\$18,213  |  |
| 6         | \$10,841,000<br>@\$20,455 | \$9,540,080<br>@\$18,000  |  |
|           | G:2房 4                    | 158'                      |  |
| 樓層        | 訂價                        | 折實價12%                    |  |
| 26        | \$10,733,000<br>@\$23,434 | \$9,445,040<br>@\$20,622  |  |
| 25        | \$10,686,000              | \$9,403,680               |  |
| 23        | @\$23,332<br>\$10,640,000 | @\$20,532<br>\$9,363,200  |  |
|           | @\$23,231<br>\$10,593,000 | @\$20,444<br>\$9,321,840  |  |
| 22        | @\$23,129                 | @\$20,353                 |  |
| 21        | \$10,545,000<br>@\$23,024 | \$9,279,600<br>@\$20,261  |  |
| 20        | \$10,499,000<br>@\$22,924 | \$9,239,120<br>@\$20,173  |  |
| 19        | \$10,453,000              | \$9,198,640               |  |
| 18        | @\$22,823<br>\$10,453,000 | @\$20,084<br>\$9,198,640  |  |
| 17        | @\$22,823<br>\$10,361,000 | @\$20,084<br>\$9,117,680  |  |
|           | @\$22,622<br>\$10,316,000 | @\$19,908<br>\$9,078,080  |  |
| 16        | @\$22,524<br>\$10,270,000 | @\$19,821<br>\$9,037,600  |  |
| 15        | @\$22,424                 | @\$19,733                 |  |
| 11        | \$10,180,000<br>@\$22,227 | \$8,958,400<br>@\$19,560  |  |
| 10        | \$10,090,000<br>@\$22,031 | \$8,879,200<br>@\$19,387  |  |
| 9         | \$10,002,000<br>@\$21,838 | \$8,801,760<br>@\$19,218  |  |
| 8         | \$10,002,000              | \$8,801,760               |  |
| 7         | @\$21,838<br>\$9,738,000  | @\$19,218<br>\$8,569,440  |  |
|           | @\$21,262<br>\$9,544,000  | @\$18,711<br>\$8,398,720  |  |
| 6         | @\$20,838                 | @\$18,338                 |  |