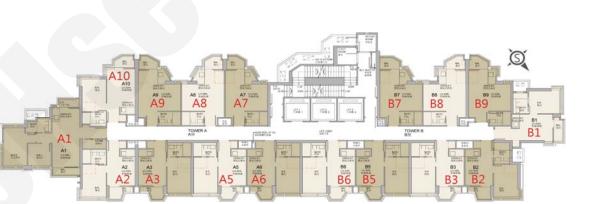

## The Holborn

價單1號 以最高6%折扣計算 制作日期: 2021-09-10

| B7:開放式 329'/330' |                          |                          |
|------------------|--------------------------|--------------------------|
| 樓層               | 訂價                       | 折實價6%                    |
| 21               | \$6,991,000<br>@\$29,749 | \$6,571,540<br>@\$27,964 |
| 20               | \$6,948,000<br>@\$29,566 | \$6,531,120<br>@\$27,792 |
| 19               | \$6,906,000<br>@\$29,387 | \$6,491,640<br>@\$27,624 |
| 15               | \$6,815,000<br>@\$28,755 | \$6,406,100<br>@\$27,030 |
| 12               | \$6,773,000<br>@\$28,578 | \$6,366,620<br>@\$26,863 |
| 11               | \$6,730,000<br>@\$28,397 | \$6,326,200<br>@\$26,693 |
| 10               | \$6,689,000<br>@\$28,224 | \$6,287,660<br>@\$26,530 |
| 9                | \$6,645,000<br>@\$28,038 | \$6,246,300<br>@\$26,356 |
| 7                | \$6,583,000<br>@\$27,776 | \$6,188,020<br>@\$26,110 |
| 6                | \$6,520,000<br>@\$27,511 | \$6,128,800<br>@\$25,860 |
| 5                | \$6,381,000<br>@\$26,924 | \$5,998,140<br>@\$25,309 |
| B6:1房 255'       |                          |                          |
| Late rest        |                          |                          |